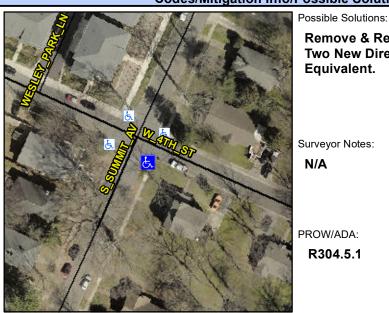

## **Access Compliance Report Public Rights-of-Way** (Curb Ramps)

N/A

Good

Surface Condition? (G/P)

Intersection ID: 11299 Main Street: S SUMMIT AV Cross Street: W\_4TH\_ST Location:

**Overall Compliance: No ADA ID: DCADB1EC0EE2** Ramp Type: PerpDiag Initial Pass/Fail: Fail **Severity Score:** 17.5

## Field Measurements/Component Compliance

Street 1 Name Stop Condition-Street 2 Street 2 Name Stop Condition-Street 1 Remove & Replace Curb Ramp With Two New Directional Ramps or Equivalent.

Surveyor Notes:

N/A

PROW/ADA:

R304.5.1

| W 4TH ST    |
|-------------|
| StopSign    |
| S SUMMIT AV |
| None        |
|             |

Total Cost: 3200.00

| Compliance Description |                       | Data  | Comp | liance Description          | Data  |
|------------------------|-----------------------|-------|------|-----------------------------|-------|
| N/A                    | Ramp Length (in)      | 53.0  | Yes  | Ramp Slope (%)              | 5.0   |
| No                     | Ramp Width (in)       | 34.5  | Yes  | Ramp XSlope (%)             | 1.3   |
| N/A                    | Flare Type LT         | N/A   | N/A  | Flare Type RT               | N/A   |
| N/A                    | Flare Slope LT (%)    | N/A   | N/A  | Flare Slope RT (%)          | N/A   |
| N/A                    | Flare Traversable LT? | N/A   | N/A  | Flare Traversable RT?       | N/A   |
| N/A                    | Landing Length (in)   | N/A   | N/A  | DWS Provided?               | N/A   |
| N/A                    | Landing Width (in)    | N/A   | N/A  | DWS Contrast?               | N/A   |
| N/A                    | Landing Slope (%)     | N/A   | N/A  | DWS Length (in)             | N/A   |
| N/A                    | Landing X Slope (%)   | N/A   | N/A  | DWS Full Width?             | N/A   |
| N/A                    | Landing Curb? (Y/N)   | N/A   | N/A  | DWS Offset (in)             | N/A   |
| N/A                    | Shared Landing?       | N/A   |      |                             |       |
| N/A                    | Gutter Ponding?       | Yes   | N/A  | Gutter Slope (%)            | N/A   |
| N/A                    | Gutter Lip Ht (in)    | N/A   | N/A  | Gutter X Slope (%)          | N/A   |
| N/A                    | Painted X Walk1?      | No    | N/A  | Painted X Walk2?            | No    |
|                        | X Walk 1 Direction    | To NE |      | X Walk 2 Direction          | To NW |
| N/A                    | X Walk 1 Width (in)   | N/A   | N/A  | X Walk 2 Width (in)         | N/A   |
|                        | X Walk 1 Slope (%)    | 1.6   |      | X Walk 2 Slope (%)          | 3.3   |
|                        | X Walk 1 X Slope (%)  | 1.8   |      | X Walk 2 X Slope (%)        | 1.1   |
| N/A                    | Ramp inside XWalk1?   | N/A   | N/A  | Ramp inside XWalk2?         | N/A   |
|                        | Road Slope (%)        | 0.8   | N/A  | Clear Space?                | N/A   |
|                        | Road X Slope (%)      | 5.1   | N/A  | Clear Space to XWalk (in)   | N/A   |
| •                      | Any Obstructions?     | N/A   | N/A  | Storm Grate/Utility Hazard? | N/A   |
|                        | Obstruction Type      |       |      | Storm Grate/Utility Type    |       |
|                        |                       |       | I    |                             |       |