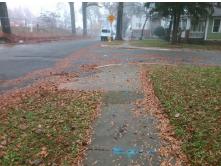

## **Access Compliance Report Public Rights-of-Way** (Curb Ramps)

N/A

Good

Surface Condition? (G/P)

Intersection ID: 11299 Main Street: S SUMMIT AV Cross Street: W\_4TH\_ST Location:

**Overall Compliance: No ADA ID: DCADB1EC0EE2** Ramp Type: PerpDiag Initial Pass/Fail: Fail **Severity Score:** 17.5

## Field Measurements/Component Compliance

Street 1 Name Stop Condition-Street 2 Street 2 Name Stop Condition-Street 1 Remove & Replace Curb Ramp With Two New Directional Ramps or Equivalent.

Surveyor Notes:

N/A

PROW/ADA:

R304.5.1

| W 4TH ST    |
|-------------|
| StopSign    |
| S SUMMIT AV |
| None        |
|             |

Total Cost: 3200.00

| Compliance Description |                       | Data  | Comp | liance Description          | Data  |
|------------------------|-----------------------|-------|------|-----------------------------|-------|
| N/A                    | Ramp Length (in)      | 53.0  | Yes  | Ramp Slope (%)              | 5.0   |
| No                     | Ramp Width (in)       | 34.5  | Yes  | Ramp XSlope (%)             | 1.3   |
| N/A                    | Flare Type LT         | N/A   | N/A  | Flare Type RT               | N/A   |
| N/A                    | Flare Slope LT (%)    | N/A   | N/A  | Flare Slope RT (%)          | N/A   |
| N/A                    | Flare Traversable LT? | N/A   | N/A  | Flare Traversable RT?       | N/A   |
| N/A                    | Landing Length (in)   | N/A   | N/A  | DWS Provided?               | N/A   |
| N/A                    | Landing Width (in)    | N/A   | N/A  | DWS Contrast?               | N/A   |
| N/A                    | Landing Slope (%)     | N/A   | N/A  | DWS Length (in)             | N/A   |
| N/A                    | Landing X Slope (%)   | N/A   | N/A  | DWS Full Width?             | N/A   |
| N/A                    | Landing Curb? (Y/N)   | N/A   | N/A  | DWS Offset (in)             | N/A   |
| N/A                    | Shared Landing?       | N/A   |      |                             |       |
| N/A                    | Gutter Ponding?       | Yes   | N/A  | Gutter Slope (%)            | N/A   |
| N/A                    | Gutter Lip Ht (in)    | N/A   | N/A  | Gutter X Slope (%)          | N/A   |
| N/A                    | Painted X Walk1?      | No    | N/A  | Painted X Walk2?            | No    |
|                        | X Walk 1 Direction    | To NE |      | X Walk 2 Direction          | To NW |
| N/A                    | X Walk 1 Width (in)   | N/A   | N/A  | X Walk 2 Width (in)         | N/A   |
|                        | X Walk 1 Slope (%)    | 1.6   |      | X Walk 2 Slope (%)          | 3.3   |
|                        | X Walk 1 X Slope (%)  | 1.8   |      | X Walk 2 X Slope (%)        | 1.1   |
| N/A                    | Ramp inside XWalk1?   | N/A   | N/A  | Ramp inside XWalk2?         | N/A   |
|                        | Road Slope (%)        | 0.8   | N/A  | Clear Space?                | N/A   |
|                        | Road X Slope (%)      | 5.1   | N/A  | Clear Space to XWalk (in)   | N/A   |
| •                      | Any Obstructions?     | N/A   | N/A  | Storm Grate/Utility Hazard? | N/A   |
|                        | Obstruction Type      |       |      | Storm Grate/Utility Type    |       |
|                        |                       |       | I    |                             |       |