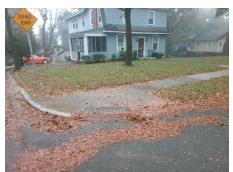

## **Access Compliance Report Public Rights-of-Way** (Curb Ramps)

N/A

Good

Surface Condition? (G/P)

Intersection ID: 11299 Main Street: S SUMMIT AV Cross Street: W\_4TH\_ST Location:

**Overall Compliance: No ADA ID: DCADB1EC0EE2** Ramp Type: PerpDiag Initial Pass/Fail: Fail **Severity Score:** 17.5

## Field Measurements/Component Compliance

Street 1 Name Stop Condition-Street 2 Street 2 Name Stop Condition-Street 1 Remove & Replace Curb Ramp With Two New Directional Ramps or Equivalent.

Surveyor Notes:

N/A

PROW/ADA:

R304.5.1

| W 4TH ST    |
|-------------|
| StopSign    |
| S SUMMIT AV |
| None        |
|             |

Total Cost: 3200.00

| Compliance Description |                       | Data  | Comp | liance Description          | Data  |
|------------------------|-----------------------|-------|------|-----------------------------|-------|
| N/A                    | Ramp Length (in)      | 53.0  | Yes  | Ramp Slope (%)              | 5.0   |
| No                     | Ramp Width (in)       | 34.5  | Yes  | Ramp XSlope (%)             | 1.3   |
| N/A                    | Flare Type LT         | N/A   | N/A  | Flare Type RT               | N/A   |
| N/A                    | Flare Slope LT (%)    | N/A   | N/A  | Flare Slope RT (%)          | N/A   |
| N/A                    | Flare Traversable LT? | N/A   | N/A  | Flare Traversable RT?       | N/A   |
| N/A                    | Landing Length (in)   | N/A   | N/A  | DWS Provided?               | N/A   |
| N/A                    | Landing Width (in)    | N/A   | N/A  | DWS Contrast?               | N/A   |
| N/A                    | Landing Slope (%)     | N/A   | N/A  | DWS Length (in)             | N/A   |
| N/A                    | Landing X Slope (%)   | N/A   | N/A  | DWS Full Width?             | N/A   |
| N/A                    | Landing Curb? (Y/N)   | N/A   | N/A  | DWS Offset (in)             | N/A   |
| N/A                    | Shared Landing?       | N/A   |      |                             |       |
| N/A                    | Gutter Ponding?       | Yes   | N/A  | Gutter Slope (%)            | N/A   |
| N/A                    | Gutter Lip Ht (in)    | N/A   | N/A  | Gutter X Slope (%)          | N/A   |
| N/A                    | Painted X Walk1?      | No    | N/A  | Painted X Walk2?            | No    |
|                        | X Walk 1 Direction    | To NE |      | X Walk 2 Direction          | To NW |
| N/A                    | X Walk 1 Width (in)   | N/A   | N/A  | X Walk 2 Width (in)         | N/A   |
|                        | X Walk 1 Slope (%)    | 1.6   |      | X Walk 2 Slope (%)          | 3.3   |
|                        | X Walk 1 X Slope (%)  | 1.8   |      | X Walk 2 X Slope (%)        | 1.1   |
| N/A                    | Ramp inside XWalk1?   | N/A   | N/A  | Ramp inside XWalk2?         | N/A   |
|                        | Road Slope (%)        | 0.8   | N/A  | Clear Space?                | N/A   |
|                        | Road X Slope (%)      | 5.1   | N/A  | Clear Space to XWalk (in)   | N/A   |
| •                      | Any Obstructions?     | N/A   | N/A  | Storm Grate/Utility Hazard? | N/A   |
|                        | Obstruction Type      |       |      | Storm Grate/Utility Type    |       |
|                        |                       |       | I    |                             |       |