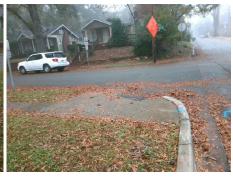

## **Access Compliance Report Public Rights-of-Way** (Curb Ramps)

N/A

Good

Surface Condition? (G/P)

Intersection ID: 11299 Main Street: S SUMMIT AV Cross Street: W\_4TH\_ST Location:

**Overall Compliance: No ADA ID: DCADB1EC0EE2** Ramp Type: PerpDiag Initial Pass/Fail: Fail **Severity Score:** 17.5

## Field Measurements/Component Compliance

Street 1 Name Stop Condition-Street 2 Street 2 Name Stop Condition-Street 1 Remove & Replace Curb Ramp With Two New Directional Ramps or Equivalent.

Surveyor Notes:

N/A

PROW/ADA:

R304.5.1

| W 4TH ST    |
|-------------|
| StopSign    |
| S SUMMIT AV |
| None        |
|             |

Total Cost: 3200.00

| Compliance Description |                       | Data  | Comp | liance Description          | Data  |
|------------------------|-----------------------|-------|------|-----------------------------|-------|
| N/A                    | Ramp Length (in)      | 53.0  | Yes  | Ramp Slope (%)              | 5.0   |
| No                     | Ramp Width (in)       | 34.5  | Yes  | Ramp XSlope (%)             | 1.3   |
| N/A                    | Flare Type LT         | N/A   | N/A  | Flare Type RT               | N/A   |
| N/A                    | Flare Slope LT (%)    | N/A   | N/A  | Flare Slope RT (%)          | N/A   |
| N/A                    | Flare Traversable LT? | N/A   | N/A  | Flare Traversable RT?       | N/A   |
| N/A                    | Landing Length (in)   | N/A   | N/A  | DWS Provided?               | N/A   |
| N/A                    | Landing Width (in)    | N/A   | N/A  | DWS Contrast?               | N/A   |
| N/A                    | Landing Slope (%)     | N/A   | N/A  | DWS Length (in)             | N/A   |
| N/A                    | Landing X Slope (%)   | N/A   | N/A  | DWS Full Width?             | N/A   |
| N/A                    | Landing Curb? (Y/N)   | N/A   | N/A  | DWS Offset (in)             | N/A   |
| N/A                    | Shared Landing?       | N/A   |      |                             |       |
| N/A                    | Gutter Ponding?       | Yes   | N/A  | Gutter Slope (%)            | N/A   |
| N/A                    | Gutter Lip Ht (in)    | N/A   | N/A  | Gutter X Slope (%)          | N/A   |
| N/A                    | Painted X Walk1?      | No    | N/A  | Painted X Walk2?            | No    |
|                        | X Walk 1 Direction    | To NE |      | X Walk 2 Direction          | To NW |
| N/A                    | X Walk 1 Width (in)   | N/A   | N/A  | X Walk 2 Width (in)         | N/A   |
|                        | X Walk 1 Slope (%)    | 1.6   |      | X Walk 2 Slope (%)          | 3.3   |
|                        | X Walk 1 X Slope (%)  | 1.8   |      | X Walk 2 X Slope (%)        | 1.1   |
| N/A                    | Ramp inside XWalk1?   | N/A   | N/A  | Ramp inside XWalk2?         | N/A   |
|                        | Road Slope (%)        | 0.8   | N/A  | Clear Space?                | N/A   |
|                        | Road X Slope (%)      | 5.1   | N/A  | Clear Space to XWalk (in)   | N/A   |
| •                      | Any Obstructions?     | N/A   | N/A  | Storm Grate/Utility Hazard? | N/A   |
|                        | Obstruction Type      |       |      | Storm Grate/Utility Type    |       |
|                        |                       |       | I    |                             |       |