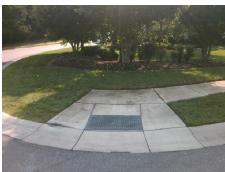

## Field Measurements/Component Compliance

Street 1 Name
Stop Condition-Street 2
Street 2 Name
Stop Condition-Street 1

BALLANTYNE CROSSING AV
StopSign
JOCKEYS RIDGE DR
None

Possible Solutions:

Remove & Replace Curb Ramp With Two New Directional Ramps or Equivalent.

Surveyor Notes:

N/A

PROW/ADA:

Not Found, R304.5.3

Total Cost: \$ 3200.00

Compliance Description Data Compliance Description Data Yes Ramp Slope (%) N/A Ramp Length (in) 52.0 5.5 No Ramp XSlope (%) Yes Ramp Width (in) 48.0 5.4 N/A N/A Flare Type LT N/A Flare Type RT N/A N/A N/A N/A Flare Slope RT (%) N/A Flare Slope LT (%) N/A Flare Traversable LT? N/A N/A Flare Traversable RT? N/A N/A N/A N/A **DWS Provided?** N/A Landing Length (in) N/A Landing Width (in) N/A N/A **DWS Contrast?** N/A N/A N/A N/A Landing Slope (%) DWS Length (in) N/A N/A Landing X Slope (%) N/A N/A DWS Full Width? N/A N/A Landing Curb? (Y/N) N/A N/A DWS Offset (in) N/A N/A N/A Shared Landing? N/A Gutter Ponding? N/A N/A Gutter Slope (%) N/A N/A Gutter Lip Ht (in) N/A N/A Gutter X Slope (%) N/A N/A Painted X Walk1? No N/A Painted X Walk2? No X Walk 1 Direction To NW X Walk 2 Direction To SW N/A N/A X Walk 1 Width (in) X Walk 2 Width (in) N/A X Walk 1 Slope (%) X Walk 2 Slope (%) 3.1 6.2 7.3 X Walk 1 X Slope (%) X Walk 2 X Slope (%) 1.6 N/A N/A N/A Ramp inside XWalk2? N/A Ramp inside XWalk1? Road Slope (%) 2.8 N/A Clear Space? N/A N/A Road X Slope (%) 8.8 Clear Space to XWalk (in) N/A N/A N/A N/A Any Obstructions? Storm Grate/Utility Hazard? N/A **Obstruction Type** Storm Grate/Utility Type N/A N/A Yes Surface Condition? (G/P) Good