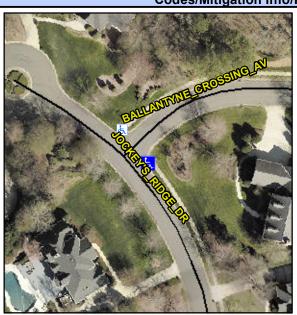

## Access Compliance Report Public Rights-of-Way (Curb Ramps)

Intersection ID: 27779 Main Street: BALLANTYNE\_CROSSING\_AV Cross Street: JOCKEY'S\_RIDGE\_DR Location: SE

ADA ID: DCB0CF3730AB Ramp Type: PerpDiag Initial Pass/Fail: Fail Overall Compliance: No Severity Score: 12.5