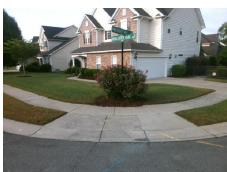

## Field Measurements/Component Compliance

Street 1 Name
Stop Condition-Street 2
Street 2 Name
Stop Condition-Street 1

MCALLISTER PARK DR StopSign PRESCOTT HILL AV None Possible Solutions:

Remove & Replace Curb Ramp With Two New Directional Ramps or Equivalent.

Surveyor Notes:

N/A

PROW/ADA:

Not Found, R304.5.1, R304.5.3

Total Cost: \$ 3200.00

| riela measarements/component compnance |                        |                       |       |                        |                             |       |
|----------------------------------------|------------------------|-----------------------|-------|------------------------|-----------------------------|-------|
|                                        | Compliance Description |                       | Data  | Compliance Description |                             | Data  |
|                                        | N/A                    | Ramp Length (in)      | 46.0  | Yes                    | Ramp Slope (%)              | 6.6   |
|                                        | No                     | Ramp Width (in)       | 41.0  | No                     | Ramp XSlope (%)             | 3.3   |
|                                        | N/A                    | Flare Type LT         | N/A   | N/A                    | Flare Type RT               | N/A   |
|                                        | N/A                    | Flare Slope LT (%)    | N/A   | N/A                    | Flare Slope RT (%)          | N/A   |
|                                        | N/A                    | Flare Traversable LT? | N/A   | N/A                    | Flare Traversable RT?       | N/A   |
|                                        | N/A                    | Landing Length (in)   | N/A   | N/A                    | DWS Provided?               | N/A   |
|                                        | N/A                    | Landing Width (in)    | N/A   | N/A                    | DWS Contrast?               | N/A   |
|                                        | N/A                    | Landing Slope (%)     | N/A   | N/A                    | DWS Length (in)             | N/A   |
|                                        | N/A                    | Landing X Slope (%)   | N/A   | N/A                    | DWS Full Width?             | N/A   |
|                                        | N/A                    | Landing Curb? (Y/N)   | N/A   | N/A                    | DWS Offset (in)             | N/A   |
|                                        | N/A                    | Shared Landing?       | N/A   |                        |                             |       |
|                                        | N/A                    | Gutter Ponding?       | N/A   | N/A                    | Gutter Slope (%)            | N/A   |
|                                        | N/A                    | Gutter Lip Ht (in)    | N/A   | N/A                    | Gutter X Slope (%)          | N/A   |
|                                        | N/A                    | Painted X Walk1?      | No    | N/A                    | Painted X Walk2?            | No    |
|                                        |                        | X Walk 1 Direction    | To NE |                        | X Walk 2 Direction          | To NW |
|                                        | N/A                    | X Walk 1 Width (in)   | N/A   | N/A                    | X Walk 2 Width (in)         | N/A   |
|                                        |                        | X Walk 1 Slope (%)    | 2.6   |                        | X Walk 2 Slope (%)          | 2.2   |
|                                        |                        | X Walk 1 X Slope (%)  | 1.7   |                        | X Walk 2 X Slope (%)        | 3.3   |
|                                        | N/A                    | Ramp inside XWalk1?   | N/A   | N/A                    | Ramp inside XWalk2?         | N/A   |
|                                        |                        | Road Slope (%)        | 3.4   | N/A                    | Clear Space?                | N/A   |
|                                        |                        | Road X Slope (%)      | 3.3   | N/A                    | Clear Space to XWalk (in)   | N/A   |
|                                        | N/A                    | Any Obstructions?     | N/A   | N/A                    | Storm Grate/Utility Hazard? | N/A   |
|                                        |                        | Obstruction Type      |       |                        | Storm Grate/Utility Type    |       |
|                                        |                        |                       | N/A   |                        |                             | N/A   |