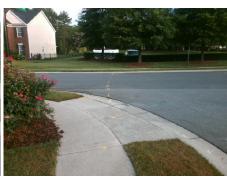

## Field Measurements/Component Compliance

Street 1 Name
Stop Condition-Street 2
Street 2 Name
Stop Condition-Street 1

MCALLISTER PARK DR StopSign PRESCOTT HILL AV None Possible Solutions:

Remove & Replace Curb Ramp With Two New Directional Ramps or Equivalent.

Surveyor Notes:

N/A

PROW/ADA:

Not Found, R304.5.1, R304.5.3

Total Cost: \$ 3200.00

| riela measarements/component compnance |                        |                       |       |                        |                             |       |
|----------------------------------------|------------------------|-----------------------|-------|------------------------|-----------------------------|-------|
|                                        | Compliance Description |                       | Data  | Compliance Description |                             | Data  |
|                                        | N/A                    | Ramp Length (in)      | 46.0  | Yes                    | Ramp Slope (%)              | 6.6   |
|                                        | No                     | Ramp Width (in)       | 41.0  | No                     | Ramp XSlope (%)             | 3.3   |
|                                        | N/A                    | Flare Type LT         | N/A   | N/A                    | Flare Type RT               | N/A   |
|                                        | N/A                    | Flare Slope LT (%)    | N/A   | N/A                    | Flare Slope RT (%)          | N/A   |
|                                        | N/A                    | Flare Traversable LT? | N/A   | N/A                    | Flare Traversable RT?       | N/A   |
|                                        | N/A                    | Landing Length (in)   | N/A   | N/A                    | DWS Provided?               | N/A   |
|                                        | N/A                    | Landing Width (in)    | N/A   | N/A                    | DWS Contrast?               | N/A   |
|                                        | N/A                    | Landing Slope (%)     | N/A   | N/A                    | DWS Length (in)             | N/A   |
|                                        | N/A                    | Landing X Slope (%)   | N/A   | N/A                    | DWS Full Width?             | N/A   |
|                                        | N/A                    | Landing Curb? (Y/N)   | N/A   | N/A                    | DWS Offset (in)             | N/A   |
|                                        | N/A                    | Shared Landing?       | N/A   |                        |                             |       |
|                                        | N/A                    | Gutter Ponding?       | N/A   | N/A                    | Gutter Slope (%)            | N/A   |
|                                        | N/A                    | Gutter Lip Ht (in)    | N/A   | N/A                    | Gutter X Slope (%)          | N/A   |
|                                        | N/A                    | Painted X Walk1?      | No    | N/A                    | Painted X Walk2?            | No    |
|                                        |                        | X Walk 1 Direction    | To NE |                        | X Walk 2 Direction          | To NW |
|                                        | N/A                    | X Walk 1 Width (in)   | N/A   | N/A                    | X Walk 2 Width (in)         | N/A   |
|                                        |                        | X Walk 1 Slope (%)    | 2.6   |                        | X Walk 2 Slope (%)          | 2.2   |
|                                        |                        | X Walk 1 X Slope (%)  | 1.7   |                        | X Walk 2 X Slope (%)        | 3.3   |
|                                        | N/A                    | Ramp inside XWalk1?   | N/A   | N/A                    | Ramp inside XWalk2?         | N/A   |
|                                        |                        | Road Slope (%)        | 3.4   | N/A                    | Clear Space?                | N/A   |
|                                        |                        | Road X Slope (%)      | 3.3   | N/A                    | Clear Space to XWalk (in)   | N/A   |
|                                        | N/A                    | Any Obstructions?     | N/A   | N/A                    | Storm Grate/Utility Hazard? | N/A   |
|                                        |                        | Obstruction Type      |       |                        | Storm Grate/Utility Type    |       |
|                                        |                        |                       | N/A   |                        |                             | N/A   |