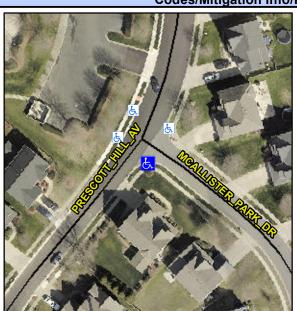

## Access Compliance Report Public Rights-of-Way (Curb Ramps)

Intersection ID: 32277 Main Street: MCALLISTER\_PARK\_DR Cross Street: PRESCOTT\_HILL\_AV Location: S

ADA ID: DCB1F91B14D6 Ramp Type: PerpDiag Initial Pass/Fail: Fail Overall Compliance: No Severity Score: 10

## Field Measurements/Component Compliance

Street 1 Name
Stop Condition-Street 2
Street 2 Name
Stop Condition-Street 1

MCALLISTER PARK DR StopSign PRESCOTT HILL AV None Possible Solutions:

Remove & Replace Curb Ramp With Two New Directional Ramps or Equivalent.