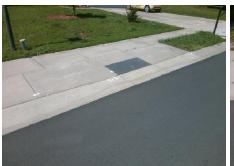

## Field Measurements/Component Compliance

Street 1 Name
Stop Condition-Street 2
None
Street 2 Name
N/A
Stop Condition-Street 1
N/A

| "      | 1 Ossible Solution            |          |
|--------|-------------------------------|----------|
| -      | Possible Solutions:           | <u>c</u> |
|        | Remove & Replace Entire Ramp. | N        |
|        |                               | Υ        |
| ľ      |                               | N        |
|        |                               | N        |
|        |                               | N        |
| 2000   |                               | N        |
|        | Surveyor Notes:               | N        |
| Prince | N/A                           | N        |
| 200    |                               | N        |
| 100    |                               | N        |
| 100    |                               | N        |
|        | PROW/ADA:                     | N        |
|        | Not Found, R304.2.2           | N        |
|        |                               | N        |
|        |                               |          |
|        |                               | N        |
|        |                               |          |
|        |                               |          |
|        |                               | N        |
|        |                               |          |