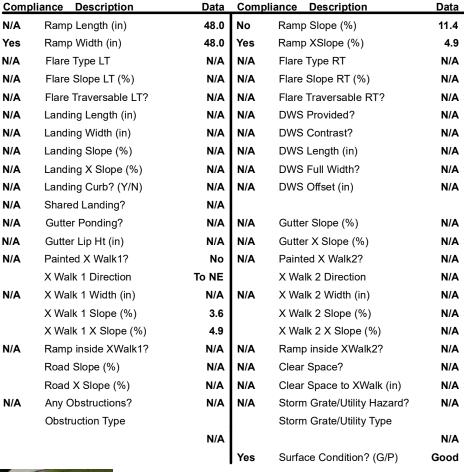

## Field Measurements/Component Compliance

Street 1 Name
Stop Condition-Street 2
None
Street 2 Name
N/A
Stop Condition-Street 1
N/A

| "      | 1 Ossible Solution            |          |
|--------|-------------------------------|----------|
| -      | Possible Solutions:           | <u>c</u> |
|        | Remove & Replace Entire Ramp. | N        |
|        |                               | Υ        |
| ľ      |                               | N        |
|        |                               | N        |
|        |                               | N        |
| 2000   |                               | N        |
|        | Surveyor Notes:               | N        |
| Prince | N/A                           | N        |
| 200    |                               | N        |
| 100    |                               | N        |
| 100    |                               | N        |
|        | PROW/ADA:                     | N        |
|        | Not Found, R304.2.2           | N        |
|        |                               | N        |
|        |                               |          |
|        |                               | N        |
|        |                               |          |
|        |                               |          |
|        |                               | N        |
|        |                               |          |