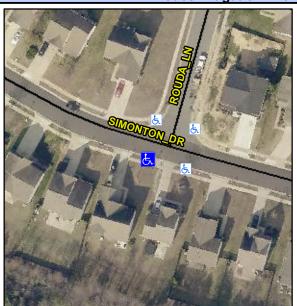

## Access Compliance Report Public Rights-of-Way (Curb Ramps)

Intersection ID: 43367Main Street:ROUDA\_LNCross Street:SIMONTON\_DRLocation:WADA ID: DCB64560F935Ramp Type:PerpInitial Pass/Fail:FailOverall Compliance:NoSeverity Score:13.75