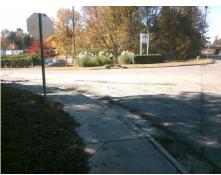

## Field Measurements/Component Compliance

Street 1 Name
Stop Condition-Street 2
Street 2 Name
Stop Condition-Street 1

E WESTINGHOUSE BV None OLD NATIONS FORD RD StopSign Possible Solutions:

Remove & Replace Curb Ramp With Two New Directional Ramps or Equivalent.

Surveyor Notes:

N/A

PROW/ADA:

Not Found, R304.2.2, R304.5.3

Total Cost: \$ 3200.00

|     | Field Measur           | ements/C | ompo                   | nent Compliance             |       |
|-----|------------------------|----------|------------------------|-----------------------------|-------|
| Com | Compliance Description |          | Compliance Description |                             | Data  |
| N/A | Ramp Length (in)       | 57.0     | No                     | Ramp Slope (%)              | 9.0   |
| Yes | Ramp Width (in)        | 48.0     | No                     | Ramp XSlope (%)             | 4.3   |
| N/A | Flare Type LT          | N/A      | N/A                    | Flare Type RT               | N/A   |
| N/A | Flare Slope LT (%)     | N/A      | N/A                    | Flare Slope RT (%)          | N/A   |
| N/A | Flare Traversable LT?  | N/A      | N/A                    | Flare Traversable RT?       | N/A   |
| N/A | Landing Length (in)    | N/A      | N/A                    | DWS Provided?               | N/A   |
| N/A | Landing Width (in)     | N/A      | N/A                    | DWS Contrast?               | N/A   |
| N/A | Landing Slope (%)      | N/A      | N/A                    | DWS Length (in)             | N/A   |
| N/A | Landing X Slope (%)    | N/A      | N/A                    | DWS Full Width?             | N/A   |
| N/A | Landing Curb? (Y/N)    | N/A      | N/A                    | DWS Offset (in)             | N/A   |
| N/A | Shared Landing?        | N/A      |                        |                             |       |
| N/A | Gutter Ponding?        | N/A      | N/A                    | Gutter Slope (%)            | N/A   |
| N/A | Gutter Lip Ht (in)     | N/A      | N/A                    | Gutter X Slope (%)          | N/A   |
| N/A | Painted X Walk1?       | No       | N/A                    | Painted X Walk2?            | No    |
|     | X Walk 1 Direction     | To NW    |                        | X Walk 2 Direction          | To SW |
| N/A | X Walk 1 Width (in)    | N/A      | N/A                    | X Walk 2 Width (in)         | N/A   |
|     | X Walk 1 Slope (%)     | 3.9      |                        | X Walk 2 Slope (%)          | 3.0   |
|     | X Walk 1 X Slope (%)   | 1.0      |                        | X Walk 2 X Slope (%)        | 4.4   |
| N/A | Ramp inside XWalk1?    | N/A      | N/A                    | Ramp inside XWalk2?         | N/A   |
|     | Road Slope (%)         | 5.2      | N/A                    | Clear Space?                | N/A   |
|     | Road X Slope (%)       | 5.3      | N/A                    | Clear Space to XWalk (in)   | N/A   |
| N/A | Any Obstructions?      | N/A      | N/A                    | Storm Grate/Utility Hazard? | N/A   |
|     | Obstruction Type       |          | l                      | Storm Grate/Utility Type    |       |
|     |                        | N/A      |                        |                             | N/A   |
|     |                        |          | Yes                    | Surface Condition? (G/P)    | Good  |