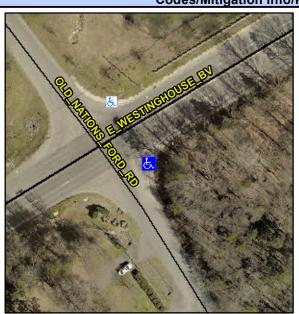

## Access Compliance Report Public Rights-of-Way (Curb Ramps)

Intersection ID: 32007 Main Street: E\_WESTINGHOUSE\_BV Cross Street: OLD\_NATIONS\_FORD\_RD Location: SE

ADA ID: DCB6FDDD82F6 Ramp Type: PerpDiag Initial Pass/Fail: Fail Overall Compliance: No Severity Score: 13.75