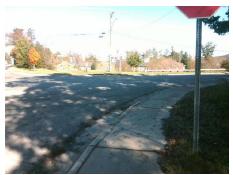

## Field Measurements/Component Compliance

Street 1 Name
Stop Condition-Street 2
Street 2 Name
Stop Condition-Street 1

E WESTINGHOUSE BV None OLD NATIONS FORD RD StopSign Possible Solutions:

Remove & Replace Curb Ramp With Two New Directional Ramps or Equivalent.

Surveyor Notes:

N/A

PROW/ADA:

Not Found, R304.2.2, R304.5.3

Total Cost: \$ 3200.00

|     | Field Measur           | ements/C | ompo                   | nent Compliance             |       |
|-----|------------------------|----------|------------------------|-----------------------------|-------|
| Com | Compliance Description |          | Compliance Description |                             | Data  |
| N/A | Ramp Length (in)       | 57.0     | No                     | Ramp Slope (%)              | 9.0   |
| Yes | Ramp Width (in)        | 48.0     | No                     | Ramp XSlope (%)             | 4.3   |
| N/A | Flare Type LT          | N/A      | N/A                    | Flare Type RT               | N/A   |
| N/A | Flare Slope LT (%)     | N/A      | N/A                    | Flare Slope RT (%)          | N/A   |
| N/A | Flare Traversable LT?  | N/A      | N/A                    | Flare Traversable RT?       | N/A   |
| N/A | Landing Length (in)    | N/A      | N/A                    | DWS Provided?               | N/A   |
| N/A | Landing Width (in)     | N/A      | N/A                    | DWS Contrast?               | N/A   |
| N/A | Landing Slope (%)      | N/A      | N/A                    | DWS Length (in)             | N/A   |
| N/A | Landing X Slope (%)    | N/A      | N/A                    | DWS Full Width?             | N/A   |
| N/A | Landing Curb? (Y/N)    | N/A      | N/A                    | DWS Offset (in)             | N/A   |
| N/A | Shared Landing?        | N/A      |                        |                             |       |
| N/A | Gutter Ponding?        | N/A      | N/A                    | Gutter Slope (%)            | N/A   |
| N/A | Gutter Lip Ht (in)     | N/A      | N/A                    | Gutter X Slope (%)          | N/A   |
| N/A | Painted X Walk1?       | No       | N/A                    | Painted X Walk2?            | No    |
|     | X Walk 1 Direction     | To NW    |                        | X Walk 2 Direction          | To SW |
| N/A | X Walk 1 Width (in)    | N/A      | N/A                    | X Walk 2 Width (in)         | N/A   |
|     | X Walk 1 Slope (%)     | 3.9      |                        | X Walk 2 Slope (%)          | 3.0   |
|     | X Walk 1 X Slope (%)   | 1.0      |                        | X Walk 2 X Slope (%)        | 4.4   |
| N/A | Ramp inside XWalk1?    | N/A      | N/A                    | Ramp inside XWalk2?         | N/A   |
|     | Road Slope (%)         | 5.2      | N/A                    | Clear Space?                | N/A   |
|     | Road X Slope (%)       | 5.3      | N/A                    | Clear Space to XWalk (in)   | N/A   |
| N/A | Any Obstructions?      | N/A      | N/A                    | Storm Grate/Utility Hazard? | N/A   |
|     | Obstruction Type       |          | l                      | Storm Grate/Utility Type    |       |
|     |                        | N/A      |                        |                             | N/A   |
|     |                        |          | Yes                    | Surface Condition? (G/P)    | Good  |