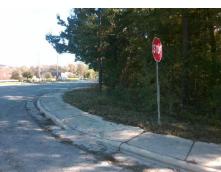

## Field Measurements/Component Compliance

Street 1 Name
Stop Condition-Street 2
Street 2 Name
Stop Condition-Street 1

E WESTINGHOUSE BV None OLD NATIONS FORD RD StopSign Possible Solutions:

Remove & Replace Curb Ramp With Two New Directional Ramps or Equivalent.

Surveyor Notes:

N/A

PROW/ADA:

Not Found, R304.2.2, R304.5.3

Total Cost: \$ 3200.00

|     | Field Measur           | ements/C | ompo                   | nent Compliance             |       |
|-----|------------------------|----------|------------------------|-----------------------------|-------|
| Com | Compliance Description |          | Compliance Description |                             | Data  |
| N/A | Ramp Length (in)       | 57.0     | No                     | Ramp Slope (%)              | 9.0   |
| Yes | Ramp Width (in)        | 48.0     | No                     | Ramp XSlope (%)             | 4.3   |
| N/A | Flare Type LT          | N/A      | N/A                    | Flare Type RT               | N/A   |
| N/A | Flare Slope LT (%)     | N/A      | N/A                    | Flare Slope RT (%)          | N/A   |
| N/A | Flare Traversable LT?  | N/A      | N/A                    | Flare Traversable RT?       | N/A   |
| N/A | Landing Length (in)    | N/A      | N/A                    | DWS Provided?               | N/A   |
| N/A | Landing Width (in)     | N/A      | N/A                    | DWS Contrast?               | N/A   |
| N/A | Landing Slope (%)      | N/A      | N/A                    | DWS Length (in)             | N/A   |
| N/A | Landing X Slope (%)    | N/A      | N/A                    | DWS Full Width?             | N/A   |
| N/A | Landing Curb? (Y/N)    | N/A      | N/A                    | DWS Offset (in)             | N/A   |
| N/A | Shared Landing?        | N/A      |                        |                             |       |
| N/A | Gutter Ponding?        | N/A      | N/A                    | Gutter Slope (%)            | N/A   |
| N/A | Gutter Lip Ht (in)     | N/A      | N/A                    | Gutter X Slope (%)          | N/A   |
| N/A | Painted X Walk1?       | No       | N/A                    | Painted X Walk2?            | No    |
|     | X Walk 1 Direction     | To NW    |                        | X Walk 2 Direction          | To SW |
| N/A | X Walk 1 Width (in)    | N/A      | N/A                    | X Walk 2 Width (in)         | N/A   |
|     | X Walk 1 Slope (%)     | 3.9      |                        | X Walk 2 Slope (%)          | 3.0   |
|     | X Walk 1 X Slope (%)   | 1.0      |                        | X Walk 2 X Slope (%)        | 4.4   |
| N/A | Ramp inside XWalk1?    | N/A      | N/A                    | Ramp inside XWalk2?         | N/A   |
|     | Road Slope (%)         | 5.2      | N/A                    | Clear Space?                | N/A   |
|     | Road X Slope (%)       | 5.3      | N/A                    | Clear Space to XWalk (in)   | N/A   |
| N/A | Any Obstructions?      | N/A      | N/A                    | Storm Grate/Utility Hazard? | N/A   |
|     | Obstruction Type       |          | l                      | Storm Grate/Utility Type    |       |
|     |                        | N/A      |                        |                             | N/A   |
|     |                        |          | Yes                    | Surface Condition? (G/P)    | Good  |