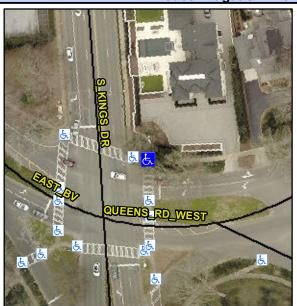

## Access Compliance Report Public Rights-of-Way (Curb Ramps)

Intersection ID: 15882Main Street: EAST\_BVCross Street: QUEENS\_RD\_WESTLocation:NEADA ID: DCBD3F4A2CD0Ramp Type: PerpInitial Pass/Fail: FailOverall Compliance: NoSeverity Score: 13.75

Codes/Mitigation Info/Possible Solution

Total Cost:

Field Measurements/Component Compliance

| Street 1 Name           | EAST BV |
|-------------------------|---------|
| Stop Condition-Street 2 | Signal  |
| Street 2 Name           | N/A     |
| Stop Condition-Street 1 | N/A     |