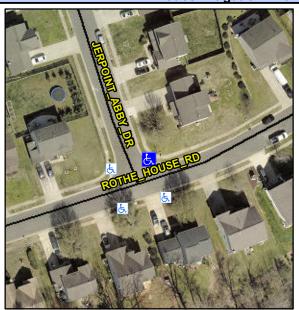

## **Access Compliance Report Public Rights-of-Way** (Curb Ramps)

Intersection ID: 32097 Main Street: JERPOINT ABBY DR Cross Street: ROTHE HOUSE RD Location: NE **ADA ID: DCBDBFD019AC** Ramp Type: BlendTrans1 Initial Pass/Fail: Fail **Overall Compliance: No Severity Score:** 42.5