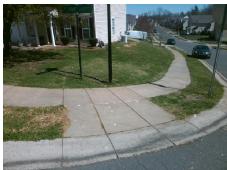

## **Access Compliance Report Public Rights-of-Way** (Curb Ramps)

Intersection ID: 32097 Main Street: JERPOINT ABBY DR Cross Street: ROTHE HOUSE RD Location: NE **ADA ID: DCBDBFD019AC** Ramp Type: BlendTrans1 Initial Pass/Fail: Fail **Overall Compliance: No Severity Score:** 42.5

## Field Measurements/Component Compliance

Street 1 Name Stop Condition-Street 1 Street 2 Name Stop Condition-Street 2 JERPOINT ABBY DR StopSign **ROTHE HOUSE RD** StopSign

Possible Solutions: **Remove & Replace Curb Ramp With Two New Directional Ramps or** Equivalent. Surveyor Notes: N/A PROW/ADA: R304.5.1, R304.5.3