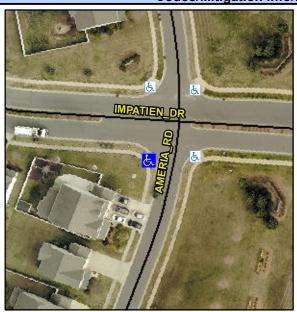

## Access Compliance Report Public Rights-of-Way (Curb Ramps)

Intersection ID: 52306 Main Street: IMPATIEN\_DR Cross Street: AMERIA\_RD Location: SW

ADA ID: DCBE3D1387F1 Ramp Type: PerpDiag Initial Pass/Fail: Fail Overall Compliance: No Severity Score: 8.75

## Field Measurements/Component Compliance

Street 1 Name
Stop Condition-Street 2
Street 2 Name
Stop Condition-Street 1

IMPATIEN DR None AMERIA RD StopSign Possible Solutions:

Remove & Replace Curb Ramp With Two New Directional Ramps or Equivalent.