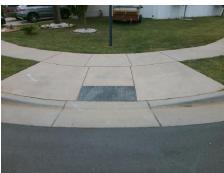

Surveyor Notes:

N/A

PROW/ADA:

Not Found, R304.5.1

Total Cost: \$ 3200.00

| Field Measurements/Component Compliance |                        |                       |      |                        |                             |      |
|-----------------------------------------|------------------------|-----------------------|------|------------------------|-----------------------------|------|
|                                         | Compliance Description |                       | Data | Compliance Description |                             | Data |
|                                         | N/A                    | Ramp Length (in)      | 71.0 | Yes                    | Ramp Slope (%)              | 6.1  |
|                                         | No                     | Ramp Width (in)       | 46.0 | Yes                    | Ramp XSlope (%)             | 1.6  |
|                                         | N/A                    | Flare Type LT         | N/A  | N/A                    | Flare Type RT               | N/A  |
|                                         | N/A                    | Flare Slope LT (%)    | N/A  | N/A                    | Flare Slope RT (%)          | N/A  |
|                                         | N/A                    | Flare Traversable LT? | N/A  | N/A                    | Flare Traversable RT?       | N/A  |
|                                         | N/A                    | Landing Length (in)   | N/A  | N/A                    | DWS Provided?               | N/A  |
|                                         | N/A                    | Landing Width (in)    | N/A  | N/A                    | DWS Contrast?               | N/A  |
|                                         | N/A                    | Landing Slope (%)     | N/A  | N/A                    | DWS Length (in)             | N/A  |
|                                         | N/A                    | Landing X Slope (%)   | N/A  | N/A                    | DWS Full Width?             | N/A  |
|                                         | N/A                    | Landing Curb? (Y/N)   | N/A  | N/A                    | DWS Offset (in)             | N/A  |
|                                         | N/A                    | Shared Landing?       | N/A  |                        |                             |      |
|                                         | N/A                    | Gutter Ponding?       | N/A  | N/A                    | Gutter Slope (%)            | N/A  |
|                                         | N/A                    | Gutter Lip Ht (in)    | N/A  | N/A                    | Gutter X Slope (%)          | N/A  |
|                                         | N/A                    | Painted X Walk1?      | No   | N/A                    | Painted X Walk2?            | No   |
|                                         |                        | X Walk 1 Direction    | То Е |                        | X Walk 2 Direction          | To N |
|                                         | N/A                    | X Walk 1 Width (in)   | N/A  | N/A                    | X Walk 2 Width (in)         | N/A  |
|                                         |                        | X Walk 1 Slope (%)    | 1.2  |                        | X Walk 2 Slope (%)          | 3.2  |
|                                         |                        | X Walk 1 X Slope (%)  | 1.9  |                        | X Walk 2 X Slope (%)        | 0.6  |
|                                         | N/A                    | Ramp inside XWalk1?   | N/A  | N/A                    | Ramp inside XWalk2?         | N/A  |
|                                         |                        | Road Slope (%)        | 0.8  | N/A                    | Clear Space?                | N/A  |
|                                         |                        | Road X Slope (%)      | 3.7  | N/A                    | Clear Space to XWalk (in)   | N/A  |
|                                         | N/A                    | Any Obstructions?     | N/A  | N/A                    | Storm Grate/Utility Hazard? | N/A  |
|                                         |                        | Obstruction Type      |      |                        | Storm Grate/Utility Type    |      |
|                                         |                        |                       | N/A  |                        |                             | N/A  |
|                                         |                        |                       |      | Yes                    | Surface Condition? (G/P)    | Good |
| _                                       |                        |                       |      |                        |                             |      |