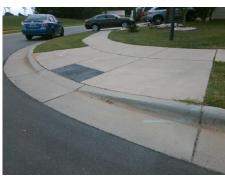

Surveyor Notes:

N/A

PROW/ADA:

Not Found, R304.5.1

Total Cost: \$ 3200.00

| Field Measurements/Component Compliance |                        |                       |      |                        |                             |      |
|-----------------------------------------|------------------------|-----------------------|------|------------------------|-----------------------------|------|
|                                         | Compliance Description |                       | Data | Compliance Description |                             | Data |
|                                         | N/A                    | Ramp Length (in)      | 71.0 | Yes                    | Ramp Slope (%)              | 6.1  |
|                                         | No                     | Ramp Width (in)       | 46.0 | Yes                    | Ramp XSlope (%)             | 1.6  |
|                                         | N/A                    | Flare Type LT         | N/A  | N/A                    | Flare Type RT               | N/A  |
|                                         | N/A                    | Flare Slope LT (%)    | N/A  | N/A                    | Flare Slope RT (%)          | N/A  |
|                                         | N/A                    | Flare Traversable LT? | N/A  | N/A                    | Flare Traversable RT?       | N/A  |
|                                         | N/A                    | Landing Length (in)   | N/A  | N/A                    | DWS Provided?               | N/A  |
|                                         | N/A                    | Landing Width (in)    | N/A  | N/A                    | DWS Contrast?               | N/A  |
|                                         | N/A                    | Landing Slope (%)     | N/A  | N/A                    | DWS Length (in)             | N/A  |
|                                         | N/A                    | Landing X Slope (%)   | N/A  | N/A                    | DWS Full Width?             | N/A  |
|                                         | N/A                    | Landing Curb? (Y/N)   | N/A  | N/A                    | DWS Offset (in)             | N/A  |
|                                         | N/A                    | Shared Landing?       | N/A  |                        |                             |      |
|                                         | N/A                    | Gutter Ponding?       | N/A  | N/A                    | Gutter Slope (%)            | N/A  |
|                                         | N/A                    | Gutter Lip Ht (in)    | N/A  | N/A                    | Gutter X Slope (%)          | N/A  |
|                                         | N/A                    | Painted X Walk1?      | No   | N/A                    | Painted X Walk2?            | No   |
|                                         |                        | X Walk 1 Direction    | То Е |                        | X Walk 2 Direction          | To N |
|                                         | N/A                    | X Walk 1 Width (in)   | N/A  | N/A                    | X Walk 2 Width (in)         | N/A  |
|                                         |                        | X Walk 1 Slope (%)    | 1.2  |                        | X Walk 2 Slope (%)          | 3.2  |
|                                         |                        | X Walk 1 X Slope (%)  | 1.9  |                        | X Walk 2 X Slope (%)        | 0.6  |
|                                         | N/A                    | Ramp inside XWalk1?   | N/A  | N/A                    | Ramp inside XWalk2?         | N/A  |
|                                         |                        | Road Slope (%)        | 0.8  | N/A                    | Clear Space?                | N/A  |
|                                         |                        | Road X Slope (%)      | 3.7  | N/A                    | Clear Space to XWalk (in)   | N/A  |
|                                         | N/A                    | Any Obstructions?     | N/A  | N/A                    | Storm Grate/Utility Hazard? | N/A  |
|                                         |                        | Obstruction Type      |      |                        | Storm Grate/Utility Type    |      |
|                                         |                        |                       | N/A  |                        |                             | N/A  |
|                                         |                        |                       |      | Yes                    | Surface Condition? (G/P)    | Good |
| _                                       |                        |                       |      |                        |                             |      |