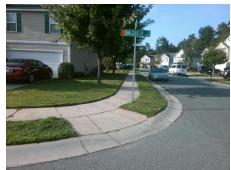

## Access Compliance Report Public Rights-of-Way (Curb Ramps)

Intersection ID: 13314 Main Street: BALGREEN\_CT Cross Street: BIEDERBECK\_DR Location: SE

ADA ID: DCBF4D72A82B Ramp Type: PerpDiag Initial Pass/Fail: Fail Overall Compliance: No Severity Score: 17.5

**Codes/Mitigation Info/Possible Solution** 

Field Measurements/Component Compliance

Street 1 Name

Stop Condition-Street 2

Street 2 Name

BIEDER

Stop Condition-Street 1

Possible Solutions:

Remove & Replace Curb Ramp With
Two New Directional Ramps or
Equivalent.

N/A

Surveyor Notes:

PROW/ADA:

Not Found, R304.5.1

BALGREEN CT StopSign BIEDERBECK DR None

Total Cost: \$ 3200.00

| Field Measurements/Component Compilance |                       |       |                        |                             |       |
|-----------------------------------------|-----------------------|-------|------------------------|-----------------------------|-------|
| Compliance Description                  |                       | Data  | Compliance Description |                             | Data  |
| N/A                                     | Ramp Length (in)      | 49.0  | Yes                    | Ramp Slope (%)              | 6.2   |
| No                                      | Ramp Width (in)       | 33.0  | Yes                    | Ramp XSlope (%)             | 0.3   |
| N/A                                     | Flare Type LT         | N/A   | N/A                    | Flare Type RT               | N/A   |
| N/A                                     | Flare Slope LT (%)    | N/A   | N/A                    | Flare Slope RT (%)          | N/A   |
| N/A                                     | Flare Traversable LT? | N/A   | N/A                    | Flare Traversable RT?       | N/A   |
| N/A                                     | Landing Length (in)   | N/A   | N/A                    | DWS Provided?               | N/A   |
| N/A                                     | Landing Width (in)    | N/A   | N/A                    | DWS Contrast?               | N/A   |
| N/A                                     | Landing Slope (%)     | N/A   | N/A                    | DWS Length (in)             | N/A   |
| N/A                                     | Landing X Slope (%)   | N/A   | N/A                    | DWS Full Width?             | N/A   |
| N/A                                     | Landing Curb? (Y/N)   | N/A   | N/A                    | DWS Offset (in)             | N/A   |
| N/A                                     | Shared Landing?       | N/A   |                        |                             |       |
| N/A                                     | Gutter Ponding?       | N/A   | N/A                    | Gutter Slope (%)            | N/A   |
| N/A                                     | Gutter Lip Ht (in)    | N/A   | N/A                    | Gutter X Slope (%)          | N/A   |
| N/A                                     | Painted X Walk1?      | No    | N/A                    | Painted X Walk2?            | No    |
|                                         | X Walk 1 Direction    | To NW |                        | X Walk 2 Direction          | To NE |
| N/A                                     | X Walk 1 Width (in)   | N/A   | N/A                    | X Walk 2 Width (in)         | N/A   |
|                                         | X Walk 1 Slope (%)    | 3.1   |                        | X Walk 2 Slope (%)          | 3.3   |
|                                         | X Walk 1 X Slope (%)  | 2.7   |                        | X Walk 2 X Slope (%)        | 2.9   |
| N/A                                     | Ramp inside XWalk1?   | N/A   | N/A                    | Ramp inside XWalk2?         | N/A   |
|                                         | Road Slope (%)        | 0.9   | N/A                    | Clear Space?                | N/A   |
|                                         | Road X Slope (%)      | 3.3   | N/A                    | Clear Space to XWalk (in)   | N/A   |
| N/A                                     | Any Obstructions?     | N/A   | N/A                    | Storm Grate/Utility Hazard? | N/A   |
|                                         | Obstruction Type      |       |                        | Storm Grate/Utility Type    |       |
|                                         |                       | N/A   |                        |                             | N/A   |
|                                         |                       |       | Yes                    | Surface Condition? (G/P)    | Good  |