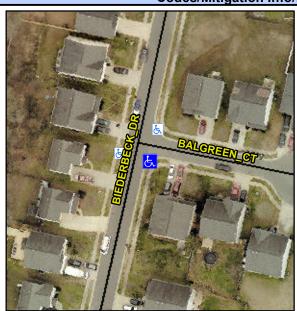

## Access Compliance Report Public Rights-of-Way (Curb Ramps)

Intersection ID: 13314 Main Street: BALGREEN\_CT Cross Street: BIEDERBECK\_DR Location: SE

ADA ID: DCBF4D72A82B Ramp Type: PerpDiag Initial Pass/Fail: Fail Overall Compliance: No Severity Score: 17.5

**Codes/Mitigation Info/Possible Solution** 

Field Measurements/Component Compliance

Street 1 Name

Stop Condition-Street 2

Street 2 Name

BIEDER

Stop Condition-Street 1

Possible Solutions:

Remove & Replace Curb Ramp With
Two New Directional Ramps or
Equivalent.

N/A

Surveyor Notes:

PROW/ADA:

Not Found, R304.5.1

BALGREEN CT StopSign BIEDERBECK DR None

Total Cost: \$ 3200.00

| Field Measurements/Component Compilance |                       |       |                        |                             |       |
|-----------------------------------------|-----------------------|-------|------------------------|-----------------------------|-------|
| Compliance Description                  |                       | Data  | Compliance Description |                             | Data  |
| N/A                                     | Ramp Length (in)      | 49.0  | Yes                    | Ramp Slope (%)              | 6.2   |
| No                                      | Ramp Width (in)       | 33.0  | Yes                    | Ramp XSlope (%)             | 0.3   |
| N/A                                     | Flare Type LT         | N/A   | N/A                    | Flare Type RT               | N/A   |
| N/A                                     | Flare Slope LT (%)    | N/A   | N/A                    | Flare Slope RT (%)          | N/A   |
| N/A                                     | Flare Traversable LT? | N/A   | N/A                    | Flare Traversable RT?       | N/A   |
| N/A                                     | Landing Length (in)   | N/A   | N/A                    | DWS Provided?               | N/A   |
| N/A                                     | Landing Width (in)    | N/A   | N/A                    | DWS Contrast?               | N/A   |
| N/A                                     | Landing Slope (%)     | N/A   | N/A                    | DWS Length (in)             | N/A   |
| N/A                                     | Landing X Slope (%)   | N/A   | N/A                    | DWS Full Width?             | N/A   |
| N/A                                     | Landing Curb? (Y/N)   | N/A   | N/A                    | DWS Offset (in)             | N/A   |
| N/A                                     | Shared Landing?       | N/A   |                        |                             |       |
| N/A                                     | Gutter Ponding?       | N/A   | N/A                    | Gutter Slope (%)            | N/A   |
| N/A                                     | Gutter Lip Ht (in)    | N/A   | N/A                    | Gutter X Slope (%)          | N/A   |
| N/A                                     | Painted X Walk1?      | No    | N/A                    | Painted X Walk2?            | No    |
|                                         | X Walk 1 Direction    | To NW |                        | X Walk 2 Direction          | To NE |
| N/A                                     | X Walk 1 Width (in)   | N/A   | N/A                    | X Walk 2 Width (in)         | N/A   |
|                                         | X Walk 1 Slope (%)    | 3.1   |                        | X Walk 2 Slope (%)          | 3.3   |
|                                         | X Walk 1 X Slope (%)  | 2.7   |                        | X Walk 2 X Slope (%)        | 2.9   |
| N/A                                     | Ramp inside XWalk1?   | N/A   | N/A                    | Ramp inside XWalk2?         | N/A   |
|                                         | Road Slope (%)        | 0.9   | N/A                    | Clear Space?                | N/A   |
|                                         | Road X Slope (%)      | 3.3   | N/A                    | Clear Space to XWalk (in)   | N/A   |
| N/A                                     | Any Obstructions?     | N/A   | N/A                    | Storm Grate/Utility Hazard? | N/A   |
|                                         | Obstruction Type      |       |                        | Storm Grate/Utility Type    |       |
|                                         |                       | N/A   |                        |                             | N/A   |
|                                         |                       |       | Yes                    | Surface Condition? (G/P)    | Good  |