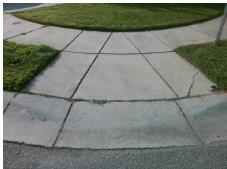

## Access Compliance Report Public Rights-of-Way (Curb Ramps)

Intersection ID: 13314 Main Street: BALGREEN\_CT Cross Street: BIEDERBECK\_DR Location: SE

ADA ID: DCBF4D72A82B Ramp Type: PerpDiag Initial Pass/Fail: Fail Overall Compliance: No Severity Score: 17.5

**Codes/Mitigation Info/Possible Solution** 

Field Measurements/Component Compliance

Street 1 Name

Stop Condition-Street 2

Street 2 Name

BIEDER

Stop Condition-Street 1

Possible Solutions:

Remove & Replace Curb Ramp With
Two New Directional Ramps or
Equivalent.

N/A

Surveyor Notes:

PROW/ADA:

Not Found, R304.5.1

BALGREEN CT StopSign BIEDERBECK DR None

Total Cost: \$ 3200.00

| Field Measurements/Component Compilance |                       |       |                        |                             |       |
|-----------------------------------------|-----------------------|-------|------------------------|-----------------------------|-------|
| Compliance Description                  |                       | Data  | Compliance Description |                             | Data  |
| N/A                                     | Ramp Length (in)      | 49.0  | Yes                    | Ramp Slope (%)              | 6.2   |
| No                                      | Ramp Width (in)       | 33.0  | Yes                    | Ramp XSlope (%)             | 0.3   |
| N/A                                     | Flare Type LT         | N/A   | N/A                    | Flare Type RT               | N/A   |
| N/A                                     | Flare Slope LT (%)    | N/A   | N/A                    | Flare Slope RT (%)          | N/A   |
| N/A                                     | Flare Traversable LT? | N/A   | N/A                    | Flare Traversable RT?       | N/A   |
| N/A                                     | Landing Length (in)   | N/A   | N/A                    | DWS Provided?               | N/A   |
| N/A                                     | Landing Width (in)    | N/A   | N/A                    | DWS Contrast?               | N/A   |
| N/A                                     | Landing Slope (%)     | N/A   | N/A                    | DWS Length (in)             | N/A   |
| N/A                                     | Landing X Slope (%)   | N/A   | N/A                    | DWS Full Width?             | N/A   |
| N/A                                     | Landing Curb? (Y/N)   | N/A   | N/A                    | DWS Offset (in)             | N/A   |
| N/A                                     | Shared Landing?       | N/A   |                        |                             |       |
| N/A                                     | Gutter Ponding?       | N/A   | N/A                    | Gutter Slope (%)            | N/A   |
| N/A                                     | Gutter Lip Ht (in)    | N/A   | N/A                    | Gutter X Slope (%)          | N/A   |
| N/A                                     | Painted X Walk1?      | No    | N/A                    | Painted X Walk2?            | No    |
|                                         | X Walk 1 Direction    | To NW |                        | X Walk 2 Direction          | To NE |
| N/A                                     | X Walk 1 Width (in)   | N/A   | N/A                    | X Walk 2 Width (in)         | N/A   |
|                                         | X Walk 1 Slope (%)    | 3.1   |                        | X Walk 2 Slope (%)          | 3.3   |
|                                         | X Walk 1 X Slope (%)  | 2.7   |                        | X Walk 2 X Slope (%)        | 2.9   |
| N/A                                     | Ramp inside XWalk1?   | N/A   | N/A                    | Ramp inside XWalk2?         | N/A   |
|                                         | Road Slope (%)        | 0.9   | N/A                    | Clear Space?                | N/A   |
|                                         | Road X Slope (%)      | 3.3   | N/A                    | Clear Space to XWalk (in)   | N/A   |
| N/A                                     | Any Obstructions?     | N/A   | N/A                    | Storm Grate/Utility Hazard? | N/A   |
|                                         | Obstruction Type      |       |                        | Storm Grate/Utility Type    |       |
|                                         |                       | N/A   |                        |                             | N/A   |
|                                         |                       |       | Yes                    | Surface Condition? (G/P)    | Good  |