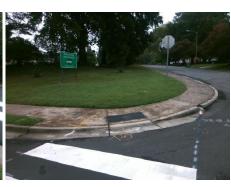

Surveyor Notes:

Possible Solutions:

N/A

Not Found, R304.5.1, R304.5.3

PROW/ADA:
Not Found,

Total Cost: \$ 3200.00

| Compliance Description |                       | Data  | Comp | liance | Description           | Data  |
|------------------------|-----------------------|-------|------|--------|-----------------------|-------|
| N/A                    | Ramp Length (in)      | 56.0  | Yes  | Ramp   | Slope (%)             | 5.2   |
| No                     | Ramp Width (in)       | 38.0  | No   | Ramp   | XSlope (%)            | 11.1  |
| N/A                    | Flare Type LT         | N/A   | N/A  | Flare  | Type RT               | N/A   |
| N/A                    | Flare Slope LT (%)    | N/A   | N/A  | Flare  | Slope RT (%)          | N/A   |
| N/A                    | Flare Traversable LT? | N/A   | N/A  | Flare  | Traversable RT?       | N/A   |
| N/A                    | Landing Length (in)   | N/A   | N/A  | DWS    | Provided?             | N/A   |
| N/A                    | Landing Width (in)    | N/A   | N/A  | DWS    | Contrast?             | N/A   |
| N/A                    | Landing Slope (%)     | N/A   | N/A  | DWS    | Length (in)           | N/A   |
| N/A                    | Landing X Slope (%)   | N/A   | N/A  | DWS    | Full Width?           | N/A   |
| N/A                    | Landing Curb? (Y/N)   | N/A   | N/A  | DWS    | Offset (in)           | N/A   |
| N/A                    | Shared Landing?       | N/A   |      |        |                       |       |
| N/A                    | Gutter Ponding?       | N/A   | N/A  | Gutte  | r Slope (%)           | N/A   |
| N/A                    | Gutter Lip Ht (in)    | N/A   | N/A  | Gutte  | r X Slope (%)         | N/A   |
| N/A                    | Painted X Walk1?      | Yes   | N/A  | Paint  | ed X Walk2?           | No    |
|                        | X Walk 1 Direction    | To NE |      | X Wa   | lk 2 Direction        | To NW |
| N/A                    | X Walk 1 Width (in)   | 120.5 | N/A  | X Wa   | lk 2 Width (in)       | N/A   |
|                        | X Walk 1 Slope (%)    | 0.6   |      | X Wa   | lk 2 Slope (%)        | 7.4   |
|                        | X Walk 1 X Slope (%)  | 6.9   |      | X Wa   | lk 2 X Slope (%)      | 2.4   |
| N/A                    | Ramp inside XWalk1?   | Yes   | N/A  | Ramp   | inside XWalk2?        | N/A   |
|                        | Road Slope (%)        | 7.8   | N/A  | Clear  | Space?                | N/A   |
|                        | Road X Slope (%)      | 2.4   | N/A  | Clear  | Space to XWalk (in)   | N/A   |
| N/A                    | Any Obstructions?     | N/A   | N/A  | Storm  | Grate/Utility Hazard? | N/A   |
|                        | Obstruction Type      |       |      | Storm  | n Grate/Utility Type  |       |
|                        |                       | N/A   |      |        |                       | N/A   |

Yes

Surface Condition? (G/P)

Good