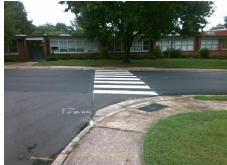

Surveyor Notes:

Possible Solutions:

N/A

Not Found, R304.5.1, R304.5.3

PROW/ADA:
Not Found,

Total Cost: \$ 3200.00

| Compliance Description |                       | Data  | Comp | liance | Description           | Data  |
|------------------------|-----------------------|-------|------|--------|-----------------------|-------|
| N/A                    | Ramp Length (in)      | 56.0  | Yes  | Ramp   | Slope (%)             | 5.2   |
| No                     | Ramp Width (in)       | 38.0  | No   | Ramp   | XSlope (%)            | 11.1  |
| N/A                    | Flare Type LT         | N/A   | N/A  | Flare  | Type RT               | N/A   |
| N/A                    | Flare Slope LT (%)    | N/A   | N/A  | Flare  | Slope RT (%)          | N/A   |
| N/A                    | Flare Traversable LT? | N/A   | N/A  | Flare  | Traversable RT?       | N/A   |
| N/A                    | Landing Length (in)   | N/A   | N/A  | DWS    | Provided?             | N/A   |
| N/A                    | Landing Width (in)    | N/A   | N/A  | DWS    | Contrast?             | N/A   |
| N/A                    | Landing Slope (%)     | N/A   | N/A  | DWS    | Length (in)           | N/A   |
| N/A                    | Landing X Slope (%)   | N/A   | N/A  | DWS    | Full Width?           | N/A   |
| N/A                    | Landing Curb? (Y/N)   | N/A   | N/A  | DWS    | Offset (in)           | N/A   |
| N/A                    | Shared Landing?       | N/A   |      |        |                       |       |
| N/A                    | Gutter Ponding?       | N/A   | N/A  | Gutte  | r Slope (%)           | N/A   |
| N/A                    | Gutter Lip Ht (in)    | N/A   | N/A  | Gutte  | r X Slope (%)         | N/A   |
| N/A                    | Painted X Walk1?      | Yes   | N/A  | Paint  | ed X Walk2?           | No    |
|                        | X Walk 1 Direction    | To NE |      | X Wa   | lk 2 Direction        | To NW |
| N/A                    | X Walk 1 Width (in)   | 120.5 | N/A  | X Wa   | lk 2 Width (in)       | N/A   |
|                        | X Walk 1 Slope (%)    | 0.6   |      | X Wa   | lk 2 Slope (%)        | 7.4   |
|                        | X Walk 1 X Slope (%)  | 6.9   |      | X Wa   | lk 2 X Slope (%)      | 2.4   |
| N/A                    | Ramp inside XWalk1?   | Yes   | N/A  | Ramp   | inside XWalk2?        | N/A   |
|                        | Road Slope (%)        | 7.8   | N/A  | Clear  | Space?                | N/A   |
|                        | Road X Slope (%)      | 2.4   | N/A  | Clear  | Space to XWalk (in)   | N/A   |
| N/A                    | Any Obstructions?     | N/A   | N/A  | Storm  | Grate/Utility Hazard? | N/A   |
|                        | Obstruction Type      |       |      | Storm  | n Grate/Utility Type  |       |
|                        |                       | N/A   |      |        |                       | N/A   |

Yes

Surface Condition? (G/P)

Good