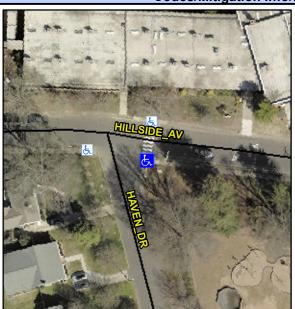

## Access Compliance Report Public Rights-of-Way (Curb Ramps)

Intersection ID: 17425 Main Street: HAVEN\_DR Cross Street: HILLSIDE\_AV Location: SE

ADA ID: DCC1B95CE9D1 Ramp Type: PerpDiag Initial Pass/Fail: Fail Overall Compliance: No Severity Score: 33.75

## Field Measurements/Component Compliance

Street 1 Name
Stop Condition-Street 2
Street 2 Name
Stop Condition-Street 1

HILLSIDE AV None HAVEN DR StopSign Remove & Replace Curb Ramp With Two New Directional Ramps or Equivalent.