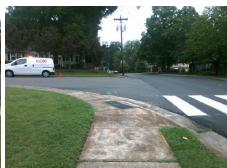

Surveyor Notes:

Possible Solutions:

N/A

Not Found, R304.5.1, R304.5.3

PROW/ADA:
Not Found,

Total Cost: \$ 3200.00

| Compliance Description |                       | Data  | Comp | liance | Description           | Data  |
|------------------------|-----------------------|-------|------|--------|-----------------------|-------|
| N/A                    | Ramp Length (in)      | 56.0  | Yes  | Ramp   | Slope (%)             | 5.2   |
| No                     | Ramp Width (in)       | 38.0  | No   | Ramp   | XSlope (%)            | 11.1  |
| N/A                    | Flare Type LT         | N/A   | N/A  | Flare  | Type RT               | N/A   |
| N/A                    | Flare Slope LT (%)    | N/A   | N/A  | Flare  | Slope RT (%)          | N/A   |
| N/A                    | Flare Traversable LT? | N/A   | N/A  | Flare  | Traversable RT?       | N/A   |
| N/A                    | Landing Length (in)   | N/A   | N/A  | DWS    | Provided?             | N/A   |
| N/A                    | Landing Width (in)    | N/A   | N/A  | DWS    | Contrast?             | N/A   |
| N/A                    | Landing Slope (%)     | N/A   | N/A  | DWS    | Length (in)           | N/A   |
| N/A                    | Landing X Slope (%)   | N/A   | N/A  | DWS    | Full Width?           | N/A   |
| N/A                    | Landing Curb? (Y/N)   | N/A   | N/A  | DWS    | Offset (in)           | N/A   |
| N/A                    | Shared Landing?       | N/A   |      |        |                       |       |
| N/A                    | Gutter Ponding?       | N/A   | N/A  | Gutte  | r Slope (%)           | N/A   |
| N/A                    | Gutter Lip Ht (in)    | N/A   | N/A  | Gutte  | r X Slope (%)         | N/A   |
| N/A                    | Painted X Walk1?      | Yes   | N/A  | Paint  | ed X Walk2?           | No    |
|                        | X Walk 1 Direction    | To NE |      | X Wa   | lk 2 Direction        | To NW |
| N/A                    | X Walk 1 Width (in)   | 120.5 | N/A  | X Wa   | lk 2 Width (in)       | N/A   |
|                        | X Walk 1 Slope (%)    | 0.6   |      | X Wa   | lk 2 Slope (%)        | 7.4   |
|                        | X Walk 1 X Slope (%)  | 6.9   |      | X Wa   | lk 2 X Slope (%)      | 2.4   |
| N/A                    | Ramp inside XWalk1?   | Yes   | N/A  | Ramp   | inside XWalk2?        | N/A   |
|                        | Road Slope (%)        | 7.8   | N/A  | Clear  | Space?                | N/A   |
|                        | Road X Slope (%)      | 2.4   | N/A  | Clear  | Space to XWalk (in)   | N/A   |
| N/A                    | Any Obstructions?     | N/A   | N/A  | Storm  | Grate/Utility Hazard? | N/A   |
|                        | Obstruction Type      |       |      | Storm  | n Grate/Utility Type  |       |
|                        |                       | N/A   |      |        |                       | N/A   |

Yes

Surface Condition? (G/P)

Good