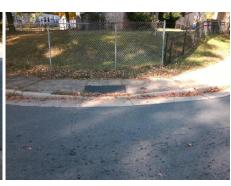

Possible Solutions:

Remove & Replace Entire Ramp.

Surveyor Notes:

N/A

PROW/ADA:

Not Found, R304.5.1, R304.2.2

Total Cost: \$ 1850.00

| Fleid Measurements/Component Compilance |                       |      |                        |                             |      |
|-----------------------------------------|-----------------------|------|------------------------|-----------------------------|------|
| Compliance Description                  |                       | Data | Compliance Description |                             | Data |
| N/A                                     | Ramp Length (in)      | 60.0 | No                     | Ramp Slope (%)              | 8.7  |
| No                                      | Ramp Width (in)       | 44.5 | Yes                    | Ramp XSlope (%)             | 1.3  |
| N/A                                     | Flare Type LT         | N/A  | N/A                    | Flare Type RT               | N/A  |
| N/A                                     | Flare Slope LT (%)    | N/A  | N/A                    | Flare Slope RT (%)          | N/A  |
| N/A                                     | Flare Traversable LT? | N/A  | N/A                    | Flare Traversable RT?       | N/A  |
| N/A                                     | Landing Length (in)   | N/A  | N/A                    | DWS Provided?               | N/A  |
| N/A                                     | Landing Width (in)    | N/A  | N/A                    | DWS Contrast?               | N/A  |
| N/A                                     | Landing Slope (%)     | N/A  | N/A                    | DWS Length (in)             | N/A  |
| N/A                                     | Landing X Slope (%)   | N/A  | N/A                    | DWS Full Width?             | N/A  |
| N/A                                     | Landing Curb? (Y/N)   | N/A  | N/A                    | DWS Offset (in)             | N/A  |
| N/A                                     | Shared Landing?       | N/A  |                        |                             |      |
| N/A                                     | Gutter Ponding?       | N/A  | N/A                    | Gutter Slope (%)            | N/A  |
| N/A                                     | Gutter Lip Ht (in)    | N/A  | N/A                    | Gutter X Slope (%)          | N/A  |
| N/A                                     | Painted X Walk1?      | No   | N/A                    | Painted X Walk2?            | N/A  |
|                                         | X Walk 1 Direction    | To S |                        | X Walk 2 Direction          | N/A  |
| N/A                                     | X Walk 1 Width (in)   | N/A  | N/A                    | X Walk 2 Width (in)         | N/A  |
|                                         | X Walk 1 Slope (%)    | 0.8  |                        | X Walk 2 Slope (%)          | N/A  |
|                                         | X Walk 1 X Slope (%)  | 1.4  |                        | X Walk 2 X Slope (%)        | N/A  |
| N/A                                     | Ramp inside XWalk1?   | N/A  | N/A                    | Ramp inside XWalk2?         | N/A  |
|                                         | Road Slope (%)        | N/A  | N/A                    | Clear Space?                | N/A  |
|                                         | Road X Slope (%)      | N/A  | N/A                    | Clear Space to XWalk (in)   | N/A  |
| N/A                                     | Any Obstructions?     | N/A  | N/A                    | Storm Grate/Utility Hazard? | N/A  |
|                                         | Obstruction Type      |      | l                      | Storm Grate/Utility Type    |      |
|                                         |                       | N/A  |                        |                             | N/A  |
|                                         |                       |      | Yes                    | Surface Condition? (G/P)    | Good |