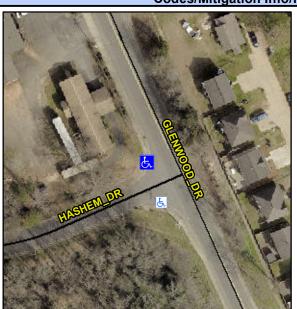

## Access Compliance Report Public Rights-of-Way (Curb Ramps)

Intersection ID: 9748 Main Street: GLENWOOD\_DR Cross Street: HASHEM\_DR Location: N

ADA ID: DCC58AC0798E Ramp Type: Perp Initial Pass/Fail: Fail Overall Compliance: No Severity Score: 21.25