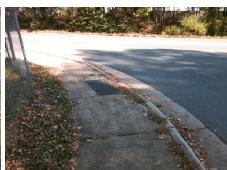

Possible Solutions:

Remove & Replace Entire Ramp.

Surveyor Notes:

N/A

PROW/ADA:

Not Found, R304.5.1, R304.2.2

Total Cost: \$ 1850.00

| Fleid Measurements/Component Compilance |                       |      |                        |                             |      |
|-----------------------------------------|-----------------------|------|------------------------|-----------------------------|------|
| Compliance Description                  |                       | Data | Compliance Description |                             | Data |
| N/A                                     | Ramp Length (in)      | 60.0 | No                     | Ramp Slope (%)              | 8.7  |
| No                                      | Ramp Width (in)       | 44.5 | Yes                    | Ramp XSlope (%)             | 1.3  |
| N/A                                     | Flare Type LT         | N/A  | N/A                    | Flare Type RT               | N/A  |
| N/A                                     | Flare Slope LT (%)    | N/A  | N/A                    | Flare Slope RT (%)          | N/A  |
| N/A                                     | Flare Traversable LT? | N/A  | N/A                    | Flare Traversable RT?       | N/A  |
| N/A                                     | Landing Length (in)   | N/A  | N/A                    | DWS Provided?               | N/A  |
| N/A                                     | Landing Width (in)    | N/A  | N/A                    | DWS Contrast?               | N/A  |
| N/A                                     | Landing Slope (%)     | N/A  | N/A                    | DWS Length (in)             | N/A  |
| N/A                                     | Landing X Slope (%)   | N/A  | N/A                    | DWS Full Width?             | N/A  |
| N/A                                     | Landing Curb? (Y/N)   | N/A  | N/A                    | DWS Offset (in)             | N/A  |
| N/A                                     | Shared Landing?       | N/A  |                        |                             |      |
| N/A                                     | Gutter Ponding?       | N/A  | N/A                    | Gutter Slope (%)            | N/A  |
| N/A                                     | Gutter Lip Ht (in)    | N/A  | N/A                    | Gutter X Slope (%)          | N/A  |
| N/A                                     | Painted X Walk1?      | No   | N/A                    | Painted X Walk2?            | N/A  |
|                                         | X Walk 1 Direction    | To S |                        | X Walk 2 Direction          | N/A  |
| N/A                                     | X Walk 1 Width (in)   | N/A  | N/A                    | X Walk 2 Width (in)         | N/A  |
|                                         | X Walk 1 Slope (%)    | 0.8  |                        | X Walk 2 Slope (%)          | N/A  |
|                                         | X Walk 1 X Slope (%)  | 1.4  |                        | X Walk 2 X Slope (%)        | N/A  |
| N/A                                     | Ramp inside XWalk1?   | N/A  | N/A                    | Ramp inside XWalk2?         | N/A  |
|                                         | Road Slope (%)        | N/A  | N/A                    | Clear Space?                | N/A  |
|                                         | Road X Slope (%)      | N/A  | N/A                    | Clear Space to XWalk (in)   | N/A  |
| N/A                                     | Any Obstructions?     | N/A  | N/A                    | Storm Grate/Utility Hazard? | N/A  |
|                                         | Obstruction Type      |      | l                      | Storm Grate/Utility Type    |      |
|                                         |                       | N/A  |                        |                             | N/A  |
|                                         |                       |      | Yes                    | Surface Condition? (G/P)    | Good |