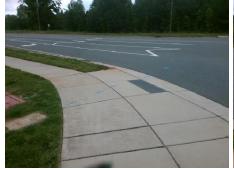

## **Access Compliance Report Public Rights-of-Way** (Curb Ramps)

Intersection ID: N/A Main Street: STEELE\_CREEK\_RD Cross Street: N/A Location: NW **Overall Compliance: No** ADA ID: DCC8A3862C2E Ramp Type: Perp Initial Pass/Fail: Fail **Severity Score:** 12.5

| Not Found, R304.2.2 |               |
|---------------------|---------------|
| Total Cost:         | \$<br>1850.00 |

| Field Measurements/Component Compliance |                       |       |        |                        |                       |      |  |  |  |
|-----------------------------------------|-----------------------|-------|--------|------------------------|-----------------------|------|--|--|--|
| Compli                                  | ance Description      | Data  | Compli | ance                   | Description           | Data |  |  |  |
| N/A                                     | Ramp Length (in)      | 60.0  | No     | Ramp                   | Slope (%)             | 8.6  |  |  |  |
| Yes                                     | Ramp Width (in)       | 59.0  | Yes    | Ramp                   | XSlope (%)            | 0.9  |  |  |  |
| N/A                                     | Flare Type LT         | N/A   | N/A    | Flare                  | Type RT               | N/A  |  |  |  |
| N/A                                     | Flare Slope LT (%)    | N/A   | N/A    | I/A Flare Slope RT (%) |                       | N/A  |  |  |  |
| N/A                                     | Flare Traversable LT? | N/A   | N/A    | Flare Traversable RT?  |                       | N/A  |  |  |  |
| N/A                                     | Landing Length (in)   | N/A   | N/A    | DWS Provided?          |                       | N/A  |  |  |  |
| N/A                                     | Landing Width (in)    | N/A   | N/A    | DWS                    | Contrast?             | N/A  |  |  |  |
| N/A                                     | Landing Slope (%)     | N/A   | N/A    | DWS                    | Length (in)           | N/A  |  |  |  |
| N/A                                     | Landing X Slope (%)   | N/A   | N/A    | DWS                    | Full Width?           | N/A  |  |  |  |
| N/A                                     | Landing Curb? (Y/N)   | N/A   | N/A    | DWS                    | Offset (in)           | N/A  |  |  |  |
| N/A                                     | Shared Landing?       | N/A   |        |                        |                       |      |  |  |  |
| N/A                                     | Gutter Ponding?       | N/A   | N/A    | Gutte                  | r Slope (%)           | N/A  |  |  |  |
| N/A                                     | Gutter Lip Ht (in)    | N/A   | N/A    | Gutte                  | r X Slope (%)         | N/A  |  |  |  |
| N/A                                     | Painted X Walk1?      | No    | N/A    | Painte                 | ed X Walk2?           | N/A  |  |  |  |
|                                         | X Walk 1 Direction    | To SE |        | X Wa                   | lk 2 Direction        | N/A  |  |  |  |
| N/A                                     | X Walk 1 Width (in)   | N/A   | N/A    | X Wa                   | lk 2 Width (in)       | N/A  |  |  |  |
|                                         | X Walk 1 Slope (%)    | 2.5   |        | X Wa                   | lk 2 Slope (%)        | N/A  |  |  |  |
|                                         | X Walk 1 X Slope (%)  | 8.0   |        | X Wa                   | lk 2 X Slope (%)      | N/A  |  |  |  |
| N/A                                     | Ramp inside XWalk1?   | N/A   | N/A    | Ramp                   | inside XWalk2?        | N/A  |  |  |  |
|                                         | Road Slope (%)        | N/A   | N/A    | Clear                  | Space?                | N/A  |  |  |  |
|                                         | Road X Slope (%)      | N/A   | N/A    | Clear                  | Space to XWalk (in)   | N/A  |  |  |  |
| N/A                                     | Any Obstructions?     | N/A   | N/A    | Storm                  | Grate/Utility Hazard? | N/A  |  |  |  |
|                                         | Obstruction Type      |       |        | Storm                  | Grate/Utility Type    |      |  |  |  |
|                                         |                       | N/A   |        |                        |                       | N/A  |  |  |  |
|                                         |                       |       | Yes    | Surfa                  | ce Condition? (G/P)   | Good |  |  |  |
|                                         |                       |       |        |                        |                       |      |  |  |  |