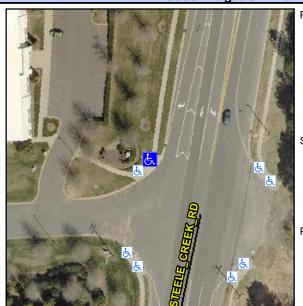

## **Access Compliance Report Public Rights-of-Way** (Curb Ramps)

Intersection ID: N/A Main Street: STEELE\_CREEK\_RD Cross Street: N/A Location: NW **Overall Compliance: No** ADA ID: DCC8A3862C2E Ramp Type: Perp Initial Pass/Fail: Fail **Severity Score:** 12.5

Codes/Mitigation Info/Possible Solution

STEELE CREEK RD Street 1 Name Stop Condition-Street 2 None Street 2 Name N/A Stop Condition-Street 1 N/A

| Possible Solutions:           |  |  |  |  |  |  |  |
|-------------------------------|--|--|--|--|--|--|--|
| Remove & Replace Entire Ramp. |  |  |  |  |  |  |  |
| •                             |  |  |  |  |  |  |  |
|                               |  |  |  |  |  |  |  |
|                               |  |  |  |  |  |  |  |
|                               |  |  |  |  |  |  |  |
|                               |  |  |  |  |  |  |  |
| Surveyor Notes:               |  |  |  |  |  |  |  |
| N/A                           |  |  |  |  |  |  |  |
|                               |  |  |  |  |  |  |  |
|                               |  |  |  |  |  |  |  |
|                               |  |  |  |  |  |  |  |
| PROW/ADA:                     |  |  |  |  |  |  |  |
| Not Found, R304.2.2           |  |  |  |  |  |  |  |
| ,                             |  |  |  |  |  |  |  |
|                               |  |  |  |  |  |  |  |
|                               |  |  |  |  |  |  |  |
|                               |  |  |  |  |  |  |  |
|                               |  |  |  |  |  |  |  |
|                               |  |  |  |  |  |  |  |