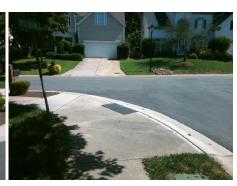

## Field Measurements/Component Compliance

Street 1 Name
Stop Condition-Street 2
Street 2 Name
Stop Condition-Street 1

SPICE HOLLOW CT
StopSign
STANETTE DR
None

Possible Solutions:

Remove & Replace Curb Ramp With Two New Directional Ramps or Equivalent.

Surveyor Notes:

N/A

PROW/ADA:

Not Found, R304.5.1, R304.5.3

Total Cost: \$ 3200.00

| Compliance Description Data |                       | Data  |     | liance Description          | Data  |
|-----------------------------|-----------------------|-------|-----|-----------------------------|-------|
| N/A                         | Ramp Length (in)      | 94.0  | Yes | Ramp Slope (%)              | 5.0   |
| No                          | Ramp Width (in)       | 39.5  | No  | Ramp XSlope (%)             | 5.3   |
| N/A                         | Flare Type LT         | N/A   | N/A | Flare Type RT               | N/A   |
| N/A                         | Flare Slope LT (%)    | N/A   | N/A | Flare Slope RT (%)          | N/A   |
| N/A                         | Flare Traversable LT? | N/A   | N/A | Flare Traversable RT?       | N/A   |
| N/A                         | Landing Length (in)   | N/A   | N/A | DWS Provided?               | N/A   |
| N/A                         | Landing Width (in)    | N/A   | N/A | DWS Contrast?               | N/A   |
| N/A                         | Landing Slope (%)     | N/A   | N/A | DWS Length (in)             | N/A   |
| N/A                         | Landing X Slope (%)   | N/A   | N/A | DWS Full Width?             | N/A   |
| N/A                         | Landing Curb? (Y/N)   | N/A   | N/A | DWS Offset (in)             | N/A   |
| N/A                         | Shared Landing?       | N/A   |     |                             |       |
| N/A                         | Gutter Ponding?       | N/A   | N/A | Gutter Slope (%)            | N/A   |
| N/A                         | Gutter Lip Ht (in)    | N/A   | N/A | Gutter X Slope (%)          | N/A   |
| N/A                         | Painted X Walk1?      | No    | N/A | Painted X Walk2?            | No    |
|                             | X Walk 1 Direction    | To SE |     | X Walk 2 Direction          | To NE |
| N/A                         | X Walk 1 Width (in)   | N/A   | N/A | X Walk 2 Width (in)         | N/A   |
|                             | X Walk 1 Slope (%)    | 4.2   |     | X Walk 2 Slope (%)          | 4.2   |
|                             | X Walk 1 X Slope (%)  | 5.3   |     | X Walk 2 X Slope (%)        | 0.9   |
| N/A                         | Ramp inside XWalk1?   | N/A   | N/A | Ramp inside XWalk2?         | N/A   |
|                             | Road Slope (%)        | 3.9   | N/A | Clear Space?                | N/A   |
|                             | Road X Slope (%)      | 6.2   | N/A | Clear Space to XWalk (in)   | N/A   |
| N/A                         | Any Obstructions?     | N/A   | N/A | Storm Grate/Utility Hazard? | N/A   |
|                             | Obstruction Type      |       |     | Storm Grate/Utility Type    |       |
|                             |                       | N/A   |     |                             | N/A   |
|                             |                       |       | Yes | Surface Condition? (G/P)    | Good  |