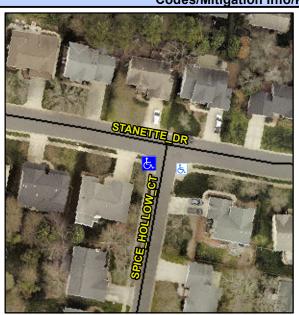

## Access Compliance Report Public Rights-of-Way (Curb Ramps)

Intersection ID: 27328 Main Street: SPICE\_HOLLOW\_CT Cross Street: STANETTE\_DR Location: SW

ADA ID: DCCBAFC45FDF Ramp Type: PerpDiag Initial Pass/Fail: Fail Overall Compliance: No Severity Score: 21.25