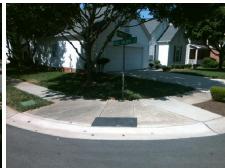

## Field Measurements/Component Compliance

Street 1 Name
Stop Condition-Street 2
Street 2 Name
Stop Condition-Street 1

SPICE HOLLOW CT
StopSign
STANETTE DR
None

Possible Solutions:

Remove & Replace Curb Ramp With Two New Directional Ramps or Equivalent.

Surveyor Notes:

N/A

PROW/ADA:

Not Found, R304.5.1, R304.5.3

Total Cost: \$ 3200.00

| Compliance Description Data |                       | Data  |     | liance Description          | Data  |
|-----------------------------|-----------------------|-------|-----|-----------------------------|-------|
| N/A                         | Ramp Length (in)      | 94.0  | Yes | Ramp Slope (%)              | 5.0   |
| No                          | Ramp Width (in)       | 39.5  | No  | Ramp XSlope (%)             | 5.3   |
| N/A                         | Flare Type LT         | N/A   | N/A | Flare Type RT               | N/A   |
| N/A                         | Flare Slope LT (%)    | N/A   | N/A | Flare Slope RT (%)          | N/A   |
| N/A                         | Flare Traversable LT? | N/A   | N/A | Flare Traversable RT?       | N/A   |
| N/A                         | Landing Length (in)   | N/A   | N/A | DWS Provided?               | N/A   |
| N/A                         | Landing Width (in)    | N/A   | N/A | DWS Contrast?               | N/A   |
| N/A                         | Landing Slope (%)     | N/A   | N/A | DWS Length (in)             | N/A   |
| N/A                         | Landing X Slope (%)   | N/A   | N/A | DWS Full Width?             | N/A   |
| N/A                         | Landing Curb? (Y/N)   | N/A   | N/A | DWS Offset (in)             | N/A   |
| N/A                         | Shared Landing?       | N/A   |     |                             |       |
| N/A                         | Gutter Ponding?       | N/A   | N/A | Gutter Slope (%)            | N/A   |
| N/A                         | Gutter Lip Ht (in)    | N/A   | N/A | Gutter X Slope (%)          | N/A   |
| N/A                         | Painted X Walk1?      | No    | N/A | Painted X Walk2?            | No    |
|                             | X Walk 1 Direction    | To SE |     | X Walk 2 Direction          | To NE |
| N/A                         | X Walk 1 Width (in)   | N/A   | N/A | X Walk 2 Width (in)         | N/A   |
|                             | X Walk 1 Slope (%)    | 4.2   |     | X Walk 2 Slope (%)          | 4.2   |
|                             | X Walk 1 X Slope (%)  | 5.3   |     | X Walk 2 X Slope (%)        | 0.9   |
| N/A                         | Ramp inside XWalk1?   | N/A   | N/A | Ramp inside XWalk2?         | N/A   |
|                             | Road Slope (%)        | 3.9   | N/A | Clear Space?                | N/A   |
|                             | Road X Slope (%)      | 6.2   | N/A | Clear Space to XWalk (in)   | N/A   |
| N/A                         | Any Obstructions?     | N/A   | N/A | Storm Grate/Utility Hazard? | N/A   |
|                             | Obstruction Type      |       |     | Storm Grate/Utility Type    |       |
|                             |                       | N/A   |     |                             | N/A   |
|                             |                       |       | Yes | Surface Condition? (G/P)    | Good  |