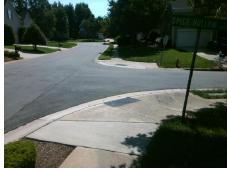

## Field Measurements/Component Compliance

Street 1 Name
Stop Condition-Street 2
Street 2 Name
Stop Condition-Street 1

SPICE HOLLOW CT
StopSign
STANETTE DR
None

Possible Solutions:

Remove & Replace Curb Ramp With Two New Directional Ramps or Equivalent.

Surveyor Notes:

N/A

PROW/ADA:

Not Found, R304.5.1, R304.5.3

Total Cost: \$ 3200.00

| Compliance Description Data |                       | Data  |     | liance Description          | Data  |
|-----------------------------|-----------------------|-------|-----|-----------------------------|-------|
| N/A                         | Ramp Length (in)      | 94.0  | Yes | Ramp Slope (%)              | 5.0   |
| No                          | Ramp Width (in)       | 39.5  | No  | Ramp XSlope (%)             | 5.3   |
| N/A                         | Flare Type LT         | N/A   | N/A | Flare Type RT               | N/A   |
| N/A                         | Flare Slope LT (%)    | N/A   | N/A | Flare Slope RT (%)          | N/A   |
| N/A                         | Flare Traversable LT? | N/A   | N/A | Flare Traversable RT?       | N/A   |
| N/A                         | Landing Length (in)   | N/A   | N/A | DWS Provided?               | N/A   |
| N/A                         | Landing Width (in)    | N/A   | N/A | DWS Contrast?               | N/A   |
| N/A                         | Landing Slope (%)     | N/A   | N/A | DWS Length (in)             | N/A   |
| N/A                         | Landing X Slope (%)   | N/A   | N/A | DWS Full Width?             | N/A   |
| N/A                         | Landing Curb? (Y/N)   | N/A   | N/A | DWS Offset (in)             | N/A   |
| N/A                         | Shared Landing?       | N/A   |     |                             |       |
| N/A                         | Gutter Ponding?       | N/A   | N/A | Gutter Slope (%)            | N/A   |
| N/A                         | Gutter Lip Ht (in)    | N/A   | N/A | Gutter X Slope (%)          | N/A   |
| N/A                         | Painted X Walk1?      | No    | N/A | Painted X Walk2?            | No    |
|                             | X Walk 1 Direction    | To SE |     | X Walk 2 Direction          | To NE |
| N/A                         | X Walk 1 Width (in)   | N/A   | N/A | X Walk 2 Width (in)         | N/A   |
|                             | X Walk 1 Slope (%)    | 4.2   |     | X Walk 2 Slope (%)          | 4.2   |
|                             | X Walk 1 X Slope (%)  | 5.3   |     | X Walk 2 X Slope (%)        | 0.9   |
| N/A                         | Ramp inside XWalk1?   | N/A   | N/A | Ramp inside XWalk2?         | N/A   |
|                             | Road Slope (%)        | 3.9   | N/A | Clear Space?                | N/A   |
|                             | Road X Slope (%)      | 6.2   | N/A | Clear Space to XWalk (in)   | N/A   |
| N/A                         | Any Obstructions?     | N/A   | N/A | Storm Grate/Utility Hazard? | N/A   |
|                             | Obstruction Type      |       |     | Storm Grate/Utility Type    |       |
|                             |                       | N/A   |     |                             | N/A   |
|                             |                       |       | Yes | Surface Condition? (G/P)    | Good  |