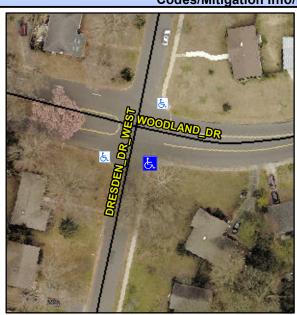

## Access Compliance Report Public Rights-of-Way (Curb Ramps)

Intersection ID: 14671 Main Street: DRESDEN\_DR\_WEST Cross Street: WOODLAND\_DR Location: S

ADA ID: DCD25A890754 Ramp Type: PerpDiag Initial Pass/Fail: Fail Overall Compliance: No Severity Score: 8.75

Codes/Mitigation Info/Possible Solution

Street 1 Name WOODLAND DR
Stop Condition-Street 2 None
Street 2 Name DRESDEN DR WEST
Stop Condition-Street 1 StopSign

Possible Solutions:

Remove & Replace Curb Ramp With
Two New Directional Ramps or
Equivalent.