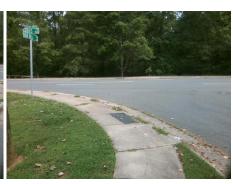

## Field Measurements/Component Compliance

Street 1 Name Stop Condition-Street 2 Street 2 Name Stop Condition-Street 1 **OLD BELL RD** StopSign **SARDIS RD** None

Possible Solutions: Remove & Replace Curb Ramp With Two New Directional Ramps or Equivalent.

N/A

PROW/ADA:

Not Found, R304.5.1, R304.2.2, R304.5.3

Total Cost: 3200.00

| Comp | liance Description    | Data  | Comp | liance | Description           | Data  |
|------|-----------------------|-------|------|--------|-----------------------|-------|
| N/A  | Ramp Length (in)      | 62.0  | No   | Ramp   | Slope (%)             | 10.9  |
| No   | Ramp Width (in)       | 45.0  | No   | Ramp   | XSlope (%)            | 5.2   |
| N/A  | Flare Type LT         | N/A   | N/A  | Flare  | Type RT               | N/A   |
| N/A  | Flare Slope LT (%)    | N/A   | N/A  | Flare  | Slope RT (%)          | N/A   |
| N/A  | Flare Traversable LT? | N/A   | N/A  | Flare  | Traversable RT?       | N/A   |
| N/A  | Landing Length (in)   | N/A   | N/A  | DWS    | Provided?             | N/A   |
| N/A  | Landing Width (in)    | N/A   | N/A  | DWS    | Contrast?             | N/A   |
| N/A  | Landing Slope (%)     | N/A   | N/A  | DWS    | Length (in)           | N/A   |
| N/A  | Landing X Slope (%)   | N/A   | N/A  | DWS    | Full Width?           | N/A   |
| N/A  | Landing Curb? (Y/N)   | N/A   | N/A  | DWS    | Offset (in)           | N/A   |
| N/A  | Shared Landing?       | N/A   |      |        |                       |       |
| N/A  | Gutter Ponding?       | N/A   | N/A  | Gutte  | r Slope (%)           | N/A   |
| N/A  | Gutter Lip Ht (in)    | N/A   | N/A  | Gutte  | r X Slope (%)         | N/A   |
| N/A  | Painted X Walk1?      | No    | N/A  | Painte | ed X Walk2?           | No    |
|      | X Walk 1 Direction    | To SE |      | X Wa   | lk 2 Direction        | To NE |
| N/A  | X Walk 1 Width (in)   | N/A   | N/A  | X Wa   | lk 2 Width (in)       | N/A   |
|      | X Walk 1 Slope (%)    | 4.1   |      | X Wa   | lk 2 Slope (%)        | 7.0   |
|      | X Walk 1 X Slope (%)  | 2.9   |      | X Wa   | lk 2 X Slope (%)      | 2.9   |
| N/A  | Ramp inside XWalk1?   | N/A   | N/A  | Ramp   | inside XWalk2?        | N/A   |
|      | Road Slope (%)        | 2.5   | N/A  | Clear  | Space?                | N/A   |
|      | Road X Slope (%)      | 4.1   | N/A  | Clear  | Space to XWalk (in)   | N/A   |
| N/A  | Any Obstructions?     | N/A   | N/A  | Storm  | Grate/Utility Hazard? | N/A   |
|      | Obstruction Type      |       |      | Storm  | Grate/Utility Type    |       |
|      |                       | N/A   |      |        |                       | N/A   |
|      |                       |       |      |        | o o                   |       |