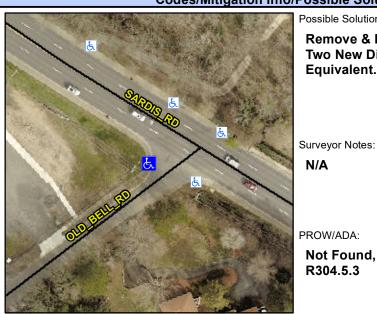

## **Access Compliance Report Public Rights-of-Way** (Curb Ramps)

Intersection ID: 21622 Main Street: OLD BELL RD **Cross Street: SARDIS RD** Location: SW ADA ID: DCD302837131 Ramp Type: PerpDiag Initial Pass/Fail: Fail **Overall Compliance: No** Severity Score: 33.75

## Field Measurements/Component Compliance

Street 1 Name Stop Condition-Street 2 Street 2 Name Stop Condition-Street 1 **OLD BELL RD** StopSign **SARDIS RD** None

Possible Solutions: Remove & Replace Curb Ramp With Two New Directional Ramps or Equivalent.