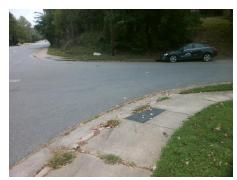

## Field Measurements/Component Compliance

Street 1 Name Stop Condition-Street 2 Street 2 Name Stop Condition-Street 1 **OLD BELL RD** StopSign **SARDIS RD** None

Possible Solutions: Remove & Replace Curb Ramp With Two New Directional Ramps or Equivalent.

N/A

PROW/ADA:

Not Found, R304.5.1, R304.2.2, R304.5.3

Total Cost: 3200.00

| Comp | liance Description    | Data  | Comp | liance | Description           | Data  |
|------|-----------------------|-------|------|--------|-----------------------|-------|
| N/A  | Ramp Length (in)      | 62.0  | No   | Ramp   | Slope (%)             | 10.9  |
| No   | Ramp Width (in)       | 45.0  | No   | Ramp   | XSlope (%)            | 5.2   |
| N/A  | Flare Type LT         | N/A   | N/A  | Flare  | Type RT               | N/A   |
| N/A  | Flare Slope LT (%)    | N/A   | N/A  | Flare  | Slope RT (%)          | N/A   |
| N/A  | Flare Traversable LT? | N/A   | N/A  | Flare  | Traversable RT?       | N/A   |
| N/A  | Landing Length (in)   | N/A   | N/A  | DWS    | Provided?             | N/A   |
| N/A  | Landing Width (in)    | N/A   | N/A  | DWS    | Contrast?             | N/A   |
| N/A  | Landing Slope (%)     | N/A   | N/A  | DWS    | Length (in)           | N/A   |
| N/A  | Landing X Slope (%)   | N/A   | N/A  | DWS    | Full Width?           | N/A   |
| N/A  | Landing Curb? (Y/N)   | N/A   | N/A  | DWS    | Offset (in)           | N/A   |
| N/A  | Shared Landing?       | N/A   |      |        |                       |       |
| N/A  | Gutter Ponding?       | N/A   | N/A  | Gutte  | r Slope (%)           | N/A   |
| N/A  | Gutter Lip Ht (in)    | N/A   | N/A  | Gutte  | r X Slope (%)         | N/A   |
| N/A  | Painted X Walk1?      | No    | N/A  | Painte | ed X Walk2?           | No    |
|      | X Walk 1 Direction    | To SE |      | X Wa   | lk 2 Direction        | To NE |
| N/A  | X Walk 1 Width (in)   | N/A   | N/A  | X Wa   | lk 2 Width (in)       | N/A   |
|      | X Walk 1 Slope (%)    | 4.1   |      | X Wa   | lk 2 Slope (%)        | 7.0   |
|      | X Walk 1 X Slope (%)  | 2.9   |      | X Wa   | lk 2 X Slope (%)      | 2.9   |
| N/A  | Ramp inside XWalk1?   | N/A   | N/A  | Ramp   | inside XWalk2?        | N/A   |
|      | Road Slope (%)        | 2.5   | N/A  | Clear  | Space?                | N/A   |
|      | Road X Slope (%)      | 4.1   | N/A  | Clear  | Space to XWalk (in)   | N/A   |
| N/A  | Any Obstructions?     | N/A   | N/A  | Storm  | Grate/Utility Hazard? | N/A   |
|      | Obstruction Type      |       |      | Storm  | Grate/Utility Type    |       |
|      |                       | N/A   |      |        |                       | N/A   |
|      |                       |       |      |        | o o                   |       |