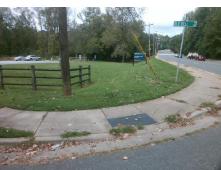

## Field Measurements/Component Compliance

Street 1 Name Stop Condition-Street 2 Street 2 Name Stop Condition-Street 1 **OLD BELL RD** StopSign **SARDIS RD** None

Possible Solutions: Remove & Replace Curb Ramp With Two New Directional Ramps or Equivalent.

N/A

PROW/ADA:

Not Found, R304.5.1, R304.2.2, R304.5.3

Total Cost: 3200.00

| Comp | liance Description    | Data  | Comp | liance | Description           | Data  |
|------|-----------------------|-------|------|--------|-----------------------|-------|
| N/A  | Ramp Length (in)      | 62.0  | No   | Ramp   | Slope (%)             | 10.9  |
| No   | Ramp Width (in)       | 45.0  | No   | Ramp   | XSlope (%)            | 5.2   |
| N/A  | Flare Type LT         | N/A   | N/A  | Flare  | Type RT               | N/A   |
| N/A  | Flare Slope LT (%)    | N/A   | N/A  | Flare  | Slope RT (%)          | N/A   |
| N/A  | Flare Traversable LT? | N/A   | N/A  | Flare  | Traversable RT?       | N/A   |
| N/A  | Landing Length (in)   | N/A   | N/A  | DWS    | Provided?             | N/A   |
| N/A  | Landing Width (in)    | N/A   | N/A  | DWS    | Contrast?             | N/A   |
| N/A  | Landing Slope (%)     | N/A   | N/A  | DWS    | Length (in)           | N/A   |
| N/A  | Landing X Slope (%)   | N/A   | N/A  | DWS    | Full Width?           | N/A   |
| N/A  | Landing Curb? (Y/N)   | N/A   | N/A  | DWS    | Offset (in)           | N/A   |
| N/A  | Shared Landing?       | N/A   |      |        |                       |       |
| N/A  | Gutter Ponding?       | N/A   | N/A  | Gutte  | r Slope (%)           | N/A   |
| N/A  | Gutter Lip Ht (in)    | N/A   | N/A  | Gutte  | r X Slope (%)         | N/A   |
| N/A  | Painted X Walk1?      | No    | N/A  | Painte | ed X Walk2?           | No    |
|      | X Walk 1 Direction    | To SE |      | X Wa   | lk 2 Direction        | To NE |
| N/A  | X Walk 1 Width (in)   | N/A   | N/A  | X Wa   | lk 2 Width (in)       | N/A   |
|      | X Walk 1 Slope (%)    | 4.1   |      | X Wa   | lk 2 Slope (%)        | 7.0   |
|      | X Walk 1 X Slope (%)  | 2.9   |      | X Wa   | lk 2 X Slope (%)      | 2.9   |
| N/A  | Ramp inside XWalk1?   | N/A   | N/A  | Ramp   | inside XWalk2?        | N/A   |
|      | Road Slope (%)        | 2.5   | N/A  | Clear  | Space?                | N/A   |
|      | Road X Slope (%)      | 4.1   | N/A  | Clear  | Space to XWalk (in)   | N/A   |
| N/A  | Any Obstructions?     | N/A   | N/A  | Storm  | Grate/Utility Hazard? | N/A   |
|      | Obstruction Type      |       |      | Storm  | Grate/Utility Type    |       |
|      |                       | N/A   |      |        |                       | N/A   |
|      |                       |       |      |        | o o                   |       |