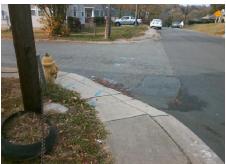

## **Access Compliance Report** Public Rights-of-Way (Curb Ramps)

| Intersection ID: 9092                   | Main Str            | Main Street: KALYNNE_ST       |         |                                         | Cross Street: LAKEWOOD_AV                   |      |                    |                             | Е          |
|-----------------------------------------|---------------------|-------------------------------|---------|-----------------------------------------|---------------------------------------------|------|--------------------|-----------------------------|------------|
| ADA ID: DCD776C420ED                    | Ramp Ty             | Ramp Type: Perp               |         |                                         | Initial Pass/Fail: Fail Overall Compliance: |      |                    | o Severity Score:           | 37.5       |
| Codes/Mitigation Info/Possible Solution |                     |                               |         | Field Measurements/Component Compliance |                                             |      |                    |                             |            |
| ALL | Possible Solutions: |                               |         |                                         |                                             |      | liance Description | Data                        |            |
|                                         |                     | Remove & Replace Entire Ram   | n       | N/A                                     | Ramp Length (in)                            | 38.0 |                    | Ramp Slope (%)              | 11.1       |
|                                         | al and              |                               | μ.      | Yes                                     | Ramp Width (in)                             | 64.0 | No                 | Ramp XSlope (%)             | 9.4        |
| A CONTRACTOR                            | 1 33                |                               |         | N/A                                     | Flare Type LT                               | N/A  |                    | Flare Type RT               | N/A        |
|                                         | - On No             |                               |         | N/A                                     | Flare Slope LT (%)                          | N/A  |                    | Flare Slope RT (%)          | N/A        |
| No. A                                   | ACTION              |                               |         | N/A                                     | Flare Traversable LT?                       | N/A  |                    | Flare Traversable RT?       | N/A        |
|                                         | 101                 |                               |         | N/A                                     | Landing Length (in)                         | N/A  |                    | DWS Provided?               | N/A        |
| A ANA ANA ANA                           | A                   | Surveyor Notes:               |         | N/A                                     | Landing Width (in)                          | N/A  |                    | DWS Contrast?               | N/A        |
|                                         |                     |                               |         | N/A                                     | Landing Slope (%)                           | N/A  |                    | DWS Length (in)             | N/A        |
|                                         |                     | N/A                           |         | N/A                                     | Landing X Slope (%)                         | N/A  |                    | DWS Full Width?             | N/A        |
| 6                                       |                     |                               |         | N/A                                     | Landing Curb? (Y/N)                         | N/A  |                    | DWS Offset (in)             | N/A<br>N/A |
|                                         |                     |                               |         | N/A                                     | <b>e</b> ( )                                | N/A  | N/A                | DWS Offset (III)            | N/A        |
|                                         |                     |                               |         |                                         | Shared Landing?                             |      |                    | $O_{11}$                    | N//A       |
|                                         | Ke a                | PROW/ADA:                     |         | N/A                                     | Gutter Ponding?                             | Yes  |                    | Gutter Slope (%)            | N/A        |
|                                         | The second          | Not Found, R304.2.2, R304.5.3 |         | N/A                                     | Gutter Lip Ht (in)                          | N/A  |                    | Gutter X Slope (%)          | N/A        |
| A A A A A A A A A A A A A A A A A A A   | 116                 |                               |         | N/A                                     | Painted X Walk1?                            | No   | N/A                | Painted X Walk2?            | N/A        |
| 1. 1. 10                                | - A                 |                               |         |                                         | X Walk 1 Direction                          | To W |                    | X Walk 2 Direction          | N/A        |
| A A A                                   | Nº \                |                               |         | N/A                                     | X Walk 1 Width (in)                         | N/A  | N/A                | X Walk 2 Width (in)         | N/A        |
| Street 1 Name                           | KAYLYNNE ST         |                               |         |                                         | X Walk 1 Slope (%)                          | 2.1  |                    | X Walk 2 Slope (%)          | N/A        |
| Stop Condition-Street 2                 | StopSign            |                               |         |                                         | X Walk 1 X Slope (%)                        | 9.3  |                    | X Walk 2 X Slope (%)        | N/A        |
| Street 2 Name                           | N/A                 |                               |         | N/A                                     | Ramp inside XWalk1?                         | N/A  | N/A                | Ramp inside XWalk2?         | N/A        |
| Stop Condition-Street 1                 | N/A                 |                               |         |                                         | Road Slope (%)                              | N/A  | N/A                | Clear Space?                | N/A        |
|                                         |                     |                               |         |                                         | Road X Slope (%)                            | N/A  | N/A                | Clear Space to XWalk (in)   | N/A        |
|                                         |                     |                               |         | N/A                                     | Any Obstructions?                           | N/A  | N/A                | Storm Grate/Utility Hazard? | N/A        |
|                                         |                     | Total Cost: \$                | 1850.00 |                                         | Obstruction Type                            |      |                    | Storm Grate/Utility Type    |            |
|                                         |                     |                               |         |                                         |                                             | N/A  |                    |                             | N/A        |