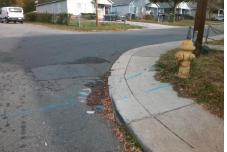

## **Access Compliance Report** Public Rights-of-Way (Curb Ramps)

| Intersection ID: 9092                   | Main Str            | Main Street: KALYNNE_ST       |         |                                         | Cross Street: LAKEWOOD_AV                   |      |                    |                             | Е          |
|-----------------------------------------|---------------------|-------------------------------|---------|-----------------------------------------|---------------------------------------------|------|--------------------|-----------------------------|------------|
| ADA ID: DCD776C420ED                    | Ramp Ty             | Ramp Type: Perp               |         |                                         | Initial Pass/Fail: Fail Overall Compliance: |      |                    | o Severity Score:           | 37.5       |
| Codes/Mitigation Info/Possible Solution |                     |                               |         | Field Measurements/Component Compliance |                                             |      |                    |                             |            |
| ALL | Possible Solutions: |                               |         |                                         |                                             |      | liance Description | Data                        |            |
|                                         |                     | Remove & Replace Entire Ram   | n       | N/A                                     | Ramp Length (in)                            | 38.0 |                    | Ramp Slope (%)              | 11.1       |
|                                         | al and              |                               | μ.      | Yes                                     | Ramp Width (in)                             | 64.0 | No                 | Ramp XSlope (%)             | 9.4        |
| A CONTRACTOR                            | 1 33                |                               |         | N/A                                     | Flare Type LT                               | N/A  |                    | Flare Type RT               | N/A        |
|                                         | - On No             |                               |         | N/A                                     | Flare Slope LT (%)                          | N/A  |                    | Flare Slope RT (%)          | N/A        |
| No. A                                   | ACTION              |                               |         | N/A                                     | Flare Traversable LT?                       | N/A  |                    | Flare Traversable RT?       | N/A        |
|                                         | 101                 |                               |         | N/A                                     | Landing Length (in)                         | N/A  |                    | DWS Provided?               | N/A        |
| A ANA ANA ANA                           | A                   | Surveyor Notes:               |         | N/A                                     | Landing Width (in)                          | N/A  |                    | DWS Contrast?               | N/A        |
|                                         |                     |                               |         | N/A                                     | Landing Slope (%)                           | N/A  |                    | DWS Length (in)             | N/A        |
|                                         |                     | N/A                           |         | N/A                                     | Landing X Slope (%)                         | N/A  |                    | DWS Full Width?             | N/A        |
| 6                                       |                     |                               |         | N/A                                     | Landing Curb? (Y/N)                         | N/A  |                    | DWS Offset (in)             | N/A<br>N/A |
|                                         |                     |                               |         | N/A                                     | <b>e</b> ( )                                | N/A  | N/A                | DWS Offset (III)            | N/A        |
|                                         |                     |                               |         |                                         | Shared Landing?                             |      |                    | $O_{11}$                    | N//A       |
|                                         | Ke a                | PROW/ADA:                     |         | N/A                                     | Gutter Ponding?                             | Yes  |                    | Gutter Slope (%)            | N/A        |
|                                         | The second          | Not Found, R304.2.2, R304.5.3 |         | N/A                                     | Gutter Lip Ht (in)                          | N/A  |                    | Gutter X Slope (%)          | N/A        |
| A A A A A A A A A A A A A A A A A A A   | 116                 |                               |         | N/A                                     | Painted X Walk1?                            | No   | N/A                | Painted X Walk2?            | N/A        |
| 1. 1. 10                                | - A                 |                               |         |                                         | X Walk 1 Direction                          | To W |                    | X Walk 2 Direction          | N/A        |
| A A A                                   | Nº \                |                               |         | N/A                                     | X Walk 1 Width (in)                         | N/A  | N/A                | X Walk 2 Width (in)         | N/A        |
| Street 1 Name                           | KAYLYNNE ST         |                               |         |                                         | X Walk 1 Slope (%)                          | 2.1  |                    | X Walk 2 Slope (%)          | N/A        |
| Stop Condition-Street 2                 | StopSign            |                               |         |                                         | X Walk 1 X Slope (%)                        | 9.3  |                    | X Walk 2 X Slope (%)        | N/A        |
| Street 2 Name                           | N/A                 |                               |         | N/A                                     | Ramp inside XWalk1?                         | N/A  | N/A                | Ramp inside XWalk2?         | N/A        |
| Stop Condition-Street 1                 | N/A                 |                               |         |                                         | Road Slope (%)                              | N/A  | N/A                | Clear Space?                | N/A        |
|                                         |                     |                               |         |                                         | Road X Slope (%)                            | N/A  | N/A                | Clear Space to XWalk (in)   | N/A        |
|                                         |                     |                               |         | N/A                                     | Any Obstructions?                           | N/A  | N/A                | Storm Grate/Utility Hazard? | N/A        |
|                                         |                     | Total Cost: \$                | 1850.00 |                                         | Obstruction Type                            |      |                    | Storm Grate/Utility Type    |            |
|                                         |                     |                               |         |                                         |                                             | N/A  |                    |                             | N/A        |