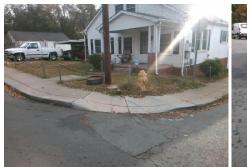

## **Access Compliance Report** Public Rights-of-Way (Curb Ramps)

| Intersection ID: 9092                   | Main Str            | Main Street: KALYNNE_ST       |         |                                         | Cross Street: LAKEWOOD_AV                   |      |                    |                             | Е          |
|-----------------------------------------|---------------------|-------------------------------|---------|-----------------------------------------|---------------------------------------------|------|--------------------|-----------------------------|------------|
| ADA ID: DCD776C420ED                    | Ramp Ty             | Ramp Type: Perp               |         |                                         | Initial Pass/Fail: Fail Overall Compliance: |      |                    | o Severity Score:           | 37.5       |
| Codes/Mitigation Info/Possible Solution |                     |                               |         | Field Measurements/Component Compliance |                                             |      |                    |                             |            |
| ALL | Possible Solutions: |                               |         |                                         |                                             |      | liance Description | Data                        |            |
|                                         |                     | Remove & Replace Entire Ram   | n       | N/A                                     | Ramp Length (in)                            | 38.0 |                    | Ramp Slope (%)              | 11.1       |
|                                         | al and              |                               | μ.      | Yes                                     | Ramp Width (in)                             | 64.0 | No                 | Ramp XSlope (%)             | 9.4        |
| A CONTRACTOR                            | 1 33                |                               |         | N/A                                     | Flare Type LT                               | N/A  |                    | Flare Type RT               | N/A        |
|                                         | - On No             |                               |         | N/A                                     | Flare Slope LT (%)                          | N/A  |                    | Flare Slope RT (%)          | N/A        |
| No. A                                   | ACTION              |                               |         | N/A                                     | Flare Traversable LT?                       | N/A  |                    | Flare Traversable RT?       | N/A        |
|                                         | 101                 |                               |         | N/A                                     | Landing Length (in)                         | N/A  |                    | DWS Provided?               | N/A        |
| A ANA ANA ANA                           | A                   | Surveyor Notes:               |         | N/A                                     | Landing Width (in)                          | N/A  |                    | DWS Contrast?               | N/A        |
|                                         |                     |                               |         | N/A                                     | Landing Slope (%)                           | N/A  |                    | DWS Length (in)             | N/A        |
|                                         |                     | N/A                           |         | N/A                                     | Landing X Slope (%)                         | N/A  |                    | DWS Full Width?             | N/A        |
| 6                                       |                     |                               |         | N/A                                     | Landing Curb? (Y/N)                         | N/A  |                    | DWS Offset (in)             | N/A<br>N/A |
|                                         |                     |                               |         | N/A                                     | <b>e</b> ( )                                | N/A  | N/A                | DWS Offset (III)            | N/A        |
|                                         |                     |                               |         |                                         | Shared Landing?                             |      |                    | $O_{11}$                    | N//A       |
|                                         | Ke a                | PROW/ADA:                     |         | N/A                                     | Gutter Ponding?                             | Yes  |                    | Gutter Slope (%)            | N/A        |
|                                         | The second          | Not Found, R304.2.2, R304.5.3 |         | N/A                                     | Gutter Lip Ht (in)                          | N/A  |                    | Gutter X Slope (%)          | N/A        |
| A A A A A A A A A A A A A A A A A A A   | 116                 |                               |         | N/A                                     | Painted X Walk1?                            | No   | N/A                | Painted X Walk2?            | N/A        |
| 1. 1. 10                                | - A                 |                               |         |                                         | X Walk 1 Direction                          | To W |                    | X Walk 2 Direction          | N/A        |
| A A A                                   | Nº \                |                               |         | N/A                                     | X Walk 1 Width (in)                         | N/A  | N/A                | X Walk 2 Width (in)         | N/A        |
| Street 1 Name                           | KAYLYNNE ST         |                               |         |                                         | X Walk 1 Slope (%)                          | 2.1  |                    | X Walk 2 Slope (%)          | N/A        |
| Stop Condition-Street 2                 | StopSign            |                               |         |                                         | X Walk 1 X Slope (%)                        | 9.3  |                    | X Walk 2 X Slope (%)        | N/A        |
| Street 2 Name                           | N/A                 |                               |         | N/A                                     | Ramp inside XWalk1?                         | N/A  | N/A                | Ramp inside XWalk2?         | N/A        |
| Stop Condition-Street 1                 | N/A                 |                               |         |                                         | Road Slope (%)                              | N/A  | N/A                | Clear Space?                | N/A        |
|                                         |                     |                               |         |                                         | Road X Slope (%)                            | N/A  | N/A                | Clear Space to XWalk (in)   | N/A        |
|                                         |                     |                               |         | N/A                                     | Any Obstructions?                           | N/A  | N/A                | Storm Grate/Utility Hazard? | N/A        |
|                                         |                     | Total Cost: \$                | 1850.00 |                                         | Obstruction Type                            |      |                    | Storm Grate/Utility Type    |            |
|                                         |                     |                               |         |                                         |                                             | N/A  |                    |                             | N/A        |