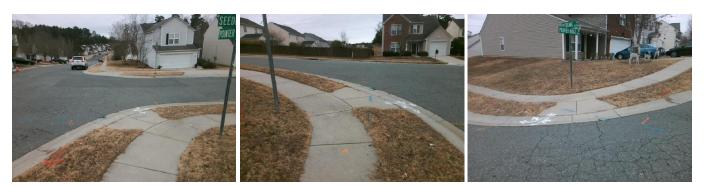

## Access Compliance Report Public Rights-of-Way (Curb Ramps)

|                                         |                                          | 0       |                                         |                       |       |                             | Lesstiens                   | N     |
|-----------------------------------------|------------------------------------------|---------|-----------------------------------------|-----------------------|-------|-----------------------------|-----------------------------|-------|
| Intersection ID: 29268 Main St          | Main Street: POINTER_RIDGE_DR            |         | Cross Street: SEEDLING_LN               |                       |       | Location:                   |                             | N     |
| ADA ID: DCD81B63829C Ramp T             | Ramp Type: PerpDiag                      |         | Initial Pass/Fail: Fail Overall Complia |                       |       | nce: No Severity Score:     |                             | 25    |
| Codes/Mitigation Info/Possible Solution |                                          |         | Field Measurements/Component Compliance |                       |       |                             |                             |       |
|                                         | Possible Solutions:                      |         | Compliance Description                  |                       |       | Data Compliance Description |                             |       |
|                                         | Remove & Replace Curb Ramp V             | Nith    | N/A                                     | Ramp Length (in)      | 47.0  | Yes                         | Ramp Slope (%)              | 7.0   |
|                                         | Two New Directional Ramps or Equivalent. |         | Yes                                     | Ramp Width (in)       | 48.0  | No                          | Ramp XSlope (%)             | 13.4  |
|                                         |                                          |         | N/A                                     | Flare Type LT         | N/A   | N/A                         | Flare Type RT               | N/A   |
|                                         | -                                        |         | N/A                                     | Flare Slope LT (%)    | N/A   | N/A                         | Flare Slope RT (%)          | N/A   |
|                                         |                                          |         | N/A                                     | Flare Traversable LT? | N/A   | N/A                         | Flare Traversable RT?       | N/A   |
|                                         |                                          |         | N/A                                     | Landing Length (in)   | N/A   | N/A                         | DWS Provided?               | N/A   |
|                                         | Surveyor Notes:                          |         | N/A                                     | Landing Width (in)    | N/A   | N/A                         | DWS Contrast?               | N/A   |
|                                         | N/A                                      |         | N/A                                     | Landing Slope (%)     | N/A   | N/A                         | DWS Length (in)             | N/A   |
|                                         |                                          |         | N/A                                     | Landing X Slope (%)   | N/A   | N/A                         | DWS Full Width?             | N/A   |
|                                         |                                          |         | N/A                                     | Landing Curb? (Y/N)   | N/A   | N/A                         | DWS Offset (in)             | N/A   |
|                                         |                                          |         | N/A                                     | Shared Landing?       | N/A   |                             |                             |       |
|                                         | PROW/ADA:                                |         | N/A                                     | Gutter Ponding?       | N/A   | N/A                         | Gutter Slope (%)            | N/A   |
|                                         | Not Found, R304.5.3                      |         | N/A                                     | Gutter Lip Ht (in)    | N/A   | N/A                         | Gutter X Slope (%)          | N/A   |
|                                         | c ·                                      |         | N/A                                     | Painted X Walk1?      | No    | N/A                         | Painted X Walk2?            | No    |
|                                         | 5                                        |         |                                         | X Walk 1 Direction    | To SW |                             | X Walk 2 Direction          | To SE |
|                                         |                                          |         | N/A                                     | X Walk 1 Width (in)   | N/A   | N/A                         | X Walk 2 Width (in)         | N/A   |
| Street 1 Name SEEDLING LN               |                                          |         |                                         | X Walk 1 Slope (%)    | 2.3   |                             | X Walk 2 Slope (%)          | 5.4   |
| Stop Condition-Street 2 StopSign        |                                          |         |                                         | X Walk 1 X Slope (%)  | 7.0   |                             | X Walk 2 X Slope (%)        | 7.2   |
| Street 2 Name POINTER RIDGE DR          |                                          |         | N/A                                     | Ramp inside XWalk1?   | N/A   | N/A                         | Ramp inside XWalk2?         | N/A   |
| Stop Condition-Street 1 None            |                                          |         |                                         | Road Slope (%)        | 9.0   | N/A                         | Clear Space?                | N/A   |
|                                         |                                          |         |                                         | Road X Slope (%)      | 3.6   | N/A                         | Clear Space to XWalk (in)   | N/A   |
|                                         |                                          |         | N/A                                     | Any Obstructions?     | N/A   | N/A                         | Storm Grate/Utility Hazard? | N/A   |
|                                         | Total Cost: \$ 3                         | 3200.00 |                                         | Obstruction Type      |       |                             | Storm Grate/Utility Type    |       |
|                                         |                                          |         |                                         |                       | N/A   |                             |                             | N/A   |