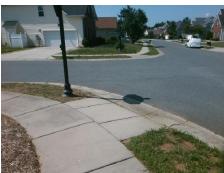

## Field Measurements/Component Compliance

Street 1 Name
Stop Condition-Street 2
Street 2 Name
Stop Condition-Street 1

TAYLOR RIDGE LN
None
CAMDEN MEADOW DR
StopSign

Possible Solutions:

Remove & Replace Curb Ramp With Two New Directional Ramps or Equivalent.

Surveyor Notes:

N/A

PROW/ADA:

R304.5.1, R304.2.2, R304.5.3

Total Cost: \$ 3200.00

| Field Measurements/Component Compilance |                       |      |                        |                             |      |
|-----------------------------------------|-----------------------|------|------------------------|-----------------------------|------|
| Compliance Description                  |                       | Data | Compliance Description |                             | Data |
| N/A                                     | Ramp Length (in)      | 48.0 | No                     | Ramp Slope (%)              | 13.9 |
| No                                      | Ramp Width (in)       | 38.0 | No                     | Ramp XSlope (%)             | 2.3  |
| N/A                                     | Flare Type LT         | N/A  | N/A                    | Flare Type RT               | N/A  |
| N/A                                     | Flare Slope LT (%)    | N/A  | N/A                    | Flare Slope RT (%)          | N/A  |
| N/A                                     | Flare Traversable LT? | N/A  | N/A                    | Flare Traversable RT?       | N/A  |
| N/A                                     | Landing Length (in)   | N/A  | N/A                    | DWS Provided?               | N/A  |
| N/A                                     | Landing Width (in)    | N/A  | N/A                    | DWS Contrast?               | N/A  |
| N/A                                     | Landing Slope (%)     | N/A  | N/A                    | DWS Length (in)             | N/A  |
| N/A                                     | Landing X Slope (%)   | N/A  | N/A                    | DWS Full Width?             | N/A  |
| N/A                                     | Landing Curb? (Y/N)   | N/A  | N/A                    | DWS Offset (in)             | N/A  |
| N/A                                     | Shared Landing?       | N/A  |                        |                             |      |
| N/A                                     | Gutter Ponding?       | N/A  | N/A                    | Gutter Slope (%)            | N/A  |
| N/A                                     | Gutter Lip Ht (in)    | N/A  | N/A                    | Gutter X Slope (%)          | N/A  |
| N/A                                     | Painted X Walk1?      | No   | N/A                    | Painted X Walk2?            | No   |
|                                         | X Walk 1 Direction    | To W |                        | X Walk 2 Direction          | To S |
| N/A                                     | X Walk 1 Width (in)   | N/A  | N/A                    | X Walk 2 Width (in)         | N/A  |
|                                         | X Walk 1 Slope (%)    | 0.3  |                        | X Walk 2 Slope (%)          | 1.0  |
|                                         | X Walk 1 X Slope (%)  | 1.1  |                        | X Walk 2 X Slope (%)        | 0.5  |
| N/A                                     | Ramp inside XWalk1?   | N/A  | N/A                    | Ramp inside XWalk2?         | N/A  |
|                                         | Road Slope (%)        | 1.1  | N/A                    | Clear Space?                | N/A  |
|                                         | Road X Slope (%)      | 0.9  | N/A                    | Clear Space to XWalk (in)   | N/A  |
| N/A                                     | Any Obstructions?     | N/A  | N/A                    | Storm Grate/Utility Hazard? | N/A  |
|                                         | Obstruction Type      |      |                        | Storm Grate/Utility Type    |      |
|                                         |                       | N/A  |                        |                             | N/A  |
|                                         |                       |      | Yes                    | Surface Condition? (G/P)    | Good |
|                                         |                       |      |                        |                             |      |