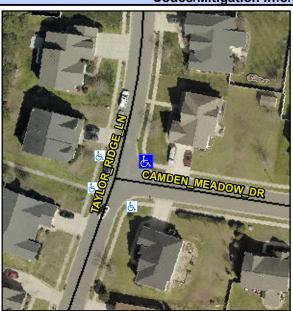

## Access Compliance Report Public Rights-of-Way (Curb Ramps)

Intersection ID: 43658 Main Street: TAYLOR\_RIDGE\_LN Cross Street: CAMDEN\_MEADOW\_DR Location: NE

ADA ID: DCD8D7623E86 Ramp Type: PerpDiag Initial Pass/Fail: Fail Overall Compliance: No Severity Score: 35

## Field Measurements/Component Compliance

Street 1 Name
Stop Condition-Street 2
Street 2 Name
Stop Condition-Street 1

TAYLOR RIDGE LN
None
CAMDEN MEADOW DR
StopSign

Possible Solutions:

Remove & Replace Curb Ramp With Two New Directional Ramps or Equivalent.