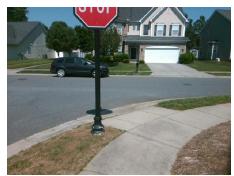

## Field Measurements/Component Compliance

Street 1 Name
Stop Condition-Street 2
Street 2 Name
Stop Condition-Street 1

TAYLOR RIDGE LN
None
CAMDEN MEADOW DR
StopSign

Possible Solutions:

Remove & Replace Curb Ramp With Two New Directional Ramps or Equivalent.

Surveyor Notes:

N/A

PROW/ADA:

R304.5.1, R304.2.2, R304.5.3

Total Cost: \$ 3200.00

| Field Measurements/Component Compilance |                       |      |                        |                             |      |
|-----------------------------------------|-----------------------|------|------------------------|-----------------------------|------|
| Compliance Description                  |                       | Data | Compliance Description |                             | Data |
| N/A                                     | Ramp Length (in)      | 48.0 | No                     | Ramp Slope (%)              | 13.9 |
| No                                      | Ramp Width (in)       | 38.0 | No                     | Ramp XSlope (%)             | 2.3  |
| N/A                                     | Flare Type LT         | N/A  | N/A                    | Flare Type RT               | N/A  |
| N/A                                     | Flare Slope LT (%)    | N/A  | N/A                    | Flare Slope RT (%)          | N/A  |
| N/A                                     | Flare Traversable LT? | N/A  | N/A                    | Flare Traversable RT?       | N/A  |
| N/A                                     | Landing Length (in)   | N/A  | N/A                    | DWS Provided?               | N/A  |
| N/A                                     | Landing Width (in)    | N/A  | N/A                    | DWS Contrast?               | N/A  |
| N/A                                     | Landing Slope (%)     | N/A  | N/A                    | DWS Length (in)             | N/A  |
| N/A                                     | Landing X Slope (%)   | N/A  | N/A                    | DWS Full Width?             | N/A  |
| N/A                                     | Landing Curb? (Y/N)   | N/A  | N/A                    | DWS Offset (in)             | N/A  |
| N/A                                     | Shared Landing?       | N/A  |                        |                             |      |
| N/A                                     | Gutter Ponding?       | N/A  | N/A                    | Gutter Slope (%)            | N/A  |
| N/A                                     | Gutter Lip Ht (in)    | N/A  | N/A                    | Gutter X Slope (%)          | N/A  |
| N/A                                     | Painted X Walk1?      | No   | N/A                    | Painted X Walk2?            | No   |
|                                         | X Walk 1 Direction    | To W |                        | X Walk 2 Direction          | To S |
| N/A                                     | X Walk 1 Width (in)   | N/A  | N/A                    | X Walk 2 Width (in)         | N/A  |
|                                         | X Walk 1 Slope (%)    | 0.3  |                        | X Walk 2 Slope (%)          | 1.0  |
|                                         | X Walk 1 X Slope (%)  | 1.1  |                        | X Walk 2 X Slope (%)        | 0.5  |
| N/A                                     | Ramp inside XWalk1?   | N/A  | N/A                    | Ramp inside XWalk2?         | N/A  |
|                                         | Road Slope (%)        | 1.1  | N/A                    | Clear Space?                | N/A  |
|                                         | Road X Slope (%)      | 0.9  | N/A                    | Clear Space to XWalk (in)   | N/A  |
| N/A                                     | Any Obstructions?     | N/A  | N/A                    | Storm Grate/Utility Hazard? | N/A  |
|                                         | Obstruction Type      |      |                        | Storm Grate/Utility Type    |      |
|                                         |                       | N/A  |                        |                             | N/A  |
|                                         |                       |      | Yes                    | Surface Condition? (G/P)    | Good |
|                                         |                       |      |                        |                             |      |