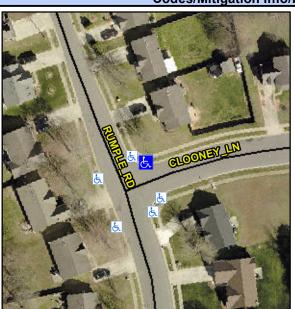

## Access Compliance Report Public Rights-of-Way (Curb Ramps)

Intersection ID: 30125Main Street:CLOONEY\_LNCross Street:RUMPLE\_RDLocation:NEADA ID: DCE02282EEEERamp Type:PerpInitial Pass/Fail:FailOverall Compliance:NoSeverity Score:10

## Codes/Mitigation Info/Possible Solution

| Street 1 Name           | CLOONEY LN |
|-------------------------|------------|
| Stop Condition-Street 2 | StopSign   |
| Street 2 Name           | N/A        |
| Stop Condition-Street 1 | N/A        |