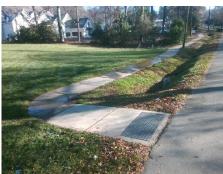

## Access Compliance Report Public Rights-of-Way (Curb Ramps)

Intersection ID: N/A Main Street: SHASTA\_LN Cross Street: N/A Location: E

ADA ID: DCE450F60343 Ramp Type: Perp Initial Pass/Fail: Fail Overall Compliance: No Severity Score: 12.5

| \$<br>1850.00 |
|---------------|
| \$            |

| Field Measurements/Component Compliance |                       |       |      |                             |      |  |  |
|-----------------------------------------|-----------------------|-------|------|-----------------------------|------|--|--|
| Comp                                    | liance Description    | Data  | Comp | oliance Description         | Data |  |  |
| N/A                                     | Ramp Length (in)      | 122.0 | No   | Ramp Slope (%)              | 8.4  |  |  |
| Yes                                     | Ramp Width (in)       | 59.0  | Yes  | Ramp XSlope (%)             | 2.0  |  |  |
| N/A                                     | Flare Type LT         | N/A   | N/A  | Flare Type RT               | N/A  |  |  |
| N/A                                     | Flare Slope LT (%)    | N/A   | N/A  | Flare Slope RT (%)          | N/A  |  |  |
| N/A                                     | Flare Traversable LT? | N/A   | N/A  | Flare Traversable RT?       | N/A  |  |  |
| N/A                                     | Landing Length (in)   | N/A   | N/A  | DWS Provided?               | N/A  |  |  |
| N/A                                     | Landing Width (in)    | N/A   | N/A  | DWS Contrast?               | N/A  |  |  |
| N/A                                     | Landing Slope (%)     | N/A   | N/A  | DWS Length (in)             | N/A  |  |  |
| N/A                                     | Landing X Slope (%)   | N/A   | N/A  | DWS Full Width?             | N/A  |  |  |
| N/A                                     | Landing Curb? (Y/N)   | N/A   | N/A  | DWS Offset (in)             | N/A  |  |  |
| N/A                                     | Shared Landing?       | N/A   |      |                             |      |  |  |
| N/A                                     | Gutter Ponding?       | N/A   | N/A  | Gutter Slope (%)            | N/A  |  |  |
| N/A                                     | Gutter Lip Ht (in)    | N/A   | N/A  | Gutter X Slope (%)          | N/A  |  |  |
| N/A                                     | Painted X Walk1?      | No    | N/A  | Painted X Walk2?            | N/A  |  |  |
|                                         | X Walk 1 Direction    | To W  |      | X Walk 2 Direction          | N/A  |  |  |
| N/A                                     | X Walk 1 Width (in)   | N/A   | N/A  | X Walk 2 Width (in)         | N/A  |  |  |
|                                         | X Walk 1 Slope (%)    | 5.1   |      | X Walk 2 Slope (%)          | N/A  |  |  |
|                                         | X Walk 1 X Slope (%)  | 2.1   |      | X Walk 2 X Slope (%)        | N/A  |  |  |
| N/A                                     | Ramp inside XWalk1?   | N/A   | N/A  | Ramp inside XWalk2?         | N/A  |  |  |
|                                         | Road Slope (%)        | N/A   | N/A  | Clear Space?                | N/A  |  |  |
|                                         | Road X Slope (%)      | N/A   | N/A  | Clear Space to XWalk (in)   | N/A  |  |  |
| N/A                                     | Any Obstructions?     | N/A   | N/A  | Storm Grate/Utility Hazard? | N/A  |  |  |
|                                         | Obstruction Type      |       |      | Storm Grate/Utility Type    |      |  |  |
|                                         |                       | N/A   |      |                             | N/A  |  |  |
|                                         |                       |       | Yes  | Surface Condition? (G/P)    | Good |  |  |
|                                         |                       |       |      |                             |      |  |  |