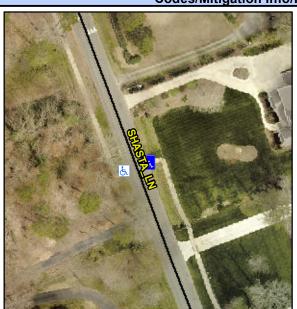

## Access Compliance Report Public Rights-of-Way (Curb Ramps)

Intersection ID: N/A Main Street: SHASTA\_LN Cross Street: N/A Location: E

ADA ID: DCE450F60343 Ramp Type: Perp Initial Pass/Fail: Fail Overall Compliance: No Severity Score: 12.5