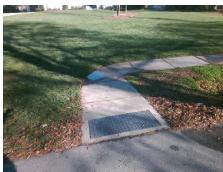

## Access Compliance Report Public Rights-of-Way (Curb Ramps)

Intersection ID: N/A Main Street: SHASTA\_LN Cross Street: N/A Location: E

ADA ID: DCE450F60343 Ramp Type: Perp Initial Pass/Fail: Fail Overall Compliance: No Severity Score: 12.5

| \$<br>1850.00 |
|---------------|
| \$            |

| Field Measurements/Component Compliance |                       |       |      |                             |      |  |  |
|-----------------------------------------|-----------------------|-------|------|-----------------------------|------|--|--|
| Comp                                    | liance Description    | Data  | Comp | oliance Description         | Data |  |  |
| N/A                                     | Ramp Length (in)      | 122.0 | No   | Ramp Slope (%)              | 8.4  |  |  |
| Yes                                     | Ramp Width (in)       | 59.0  | Yes  | Ramp XSlope (%)             | 2.0  |  |  |
| N/A                                     | Flare Type LT         | N/A   | N/A  | Flare Type RT               | N/A  |  |  |
| N/A                                     | Flare Slope LT (%)    | N/A   | N/A  | Flare Slope RT (%)          | N/A  |  |  |
| N/A                                     | Flare Traversable LT? | N/A   | N/A  | Flare Traversable RT?       | N/A  |  |  |
| N/A                                     | Landing Length (in)   | N/A   | N/A  | DWS Provided?               | N/A  |  |  |
| N/A                                     | Landing Width (in)    | N/A   | N/A  | DWS Contrast?               | N/A  |  |  |
| N/A                                     | Landing Slope (%)     | N/A   | N/A  | DWS Length (in)             | N/A  |  |  |
| N/A                                     | Landing X Slope (%)   | N/A   | N/A  | DWS Full Width?             | N/A  |  |  |
| N/A                                     | Landing Curb? (Y/N)   | N/A   | N/A  | DWS Offset (in)             | N/A  |  |  |
| N/A                                     | Shared Landing?       | N/A   |      |                             |      |  |  |
| N/A                                     | Gutter Ponding?       | N/A   | N/A  | Gutter Slope (%)            | N/A  |  |  |
| N/A                                     | Gutter Lip Ht (in)    | N/A   | N/A  | Gutter X Slope (%)          | N/A  |  |  |
| N/A                                     | Painted X Walk1?      | No    | N/A  | Painted X Walk2?            | N/A  |  |  |
|                                         | X Walk 1 Direction    | To W  |      | X Walk 2 Direction          | N/A  |  |  |
| N/A                                     | X Walk 1 Width (in)   | N/A   | N/A  | X Walk 2 Width (in)         | N/A  |  |  |
|                                         | X Walk 1 Slope (%)    | 5.1   |      | X Walk 2 Slope (%)          | N/A  |  |  |
|                                         | X Walk 1 X Slope (%)  | 2.1   |      | X Walk 2 X Slope (%)        | N/A  |  |  |
| N/A                                     | Ramp inside XWalk1?   | N/A   | N/A  | Ramp inside XWalk2?         | N/A  |  |  |
|                                         | Road Slope (%)        | N/A   | N/A  | Clear Space?                | N/A  |  |  |
|                                         | Road X Slope (%)      | N/A   | N/A  | Clear Space to XWalk (in)   | N/A  |  |  |
| N/A                                     | Any Obstructions?     | N/A   | N/A  | Storm Grate/Utility Hazard? | N/A  |  |  |
|                                         | Obstruction Type      |       |      | Storm Grate/Utility Type    |      |  |  |
|                                         |                       | N/A   |      |                             | N/A  |  |  |
|                                         |                       |       | Yes  | Surface Condition? (G/P)    | Good |  |  |
|                                         |                       |       |      |                             |      |  |  |