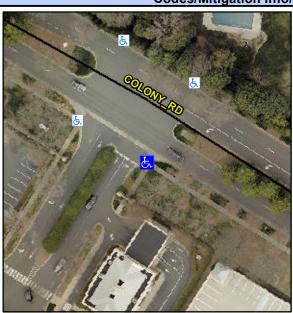

## **Access Compliance Report Public Rights-of-Way** (Curb Ramps)

Intersection ID: 10023794 Main Street: COLONY\_RD Cross Street: N/A Location: SE **Overall Compliance: No** Severity Score: 26.25 ADA ID: DCE669D3A7A3 Ramp Type: PerpDiag Initial Pass/Fail: Fail

**Codes/Mitigation Info/Possible Solution** 

Street 1 Name Stop Condition-Street 2 Street 2 Name Stop Condition-Street 1 **COLONY RD** None **ENTRANCE** StopSign

| Possible Solutions:                                                      |  |  |  |  |  |  |
|--------------------------------------------------------------------------|--|--|--|--|--|--|
| Remove & Replace Curb Ramp With Two New Directional Ramps or Equivalent. |  |  |  |  |  |  |
| Surveyor Notes:                                                          |  |  |  |  |  |  |
| N/A                                                                      |  |  |  |  |  |  |
|                                                                          |  |  |  |  |  |  |
| PROW/ADA:                                                                |  |  |  |  |  |  |
| Not Found, R304.2.2, R304.5.3                                            |  |  |  |  |  |  |
|                                                                          |  |  |  |  |  |  |