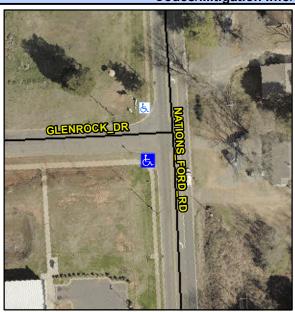

## Access Compliance Report Public Rights-of-Way (Curb Ramps)

Intersection ID: 19285 Main Street: GLENROCK\_DR Cross Street: NATIONS\_FORD\_RD Location: SW

ADA ID: DCEAF1E668C6 Ramp Type: PerpDiag Initial Pass/Fail: Fail Overall Compliance: No Severity Score: 12.5