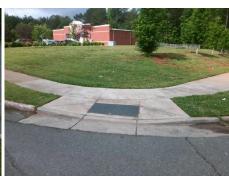

## Access Compliance Report Public Rights-of-Way (Curb Ramps)

Intersection ID: 19285 Main Street: GLENROCK\_DR Cross Street: NATIONS\_FORD\_RD Location: SW

ADA ID: DCEAF1E668C6 Ramp Type: PerpDiag Initial Pass/Fail: Fail Overall Compliance: No Severity Score: 12.5

## Field Measurements/Component Compliance

Street 1 Name
Stop Condition-Street 2
Street 2 Name
Stop Condition-Street 1

NATIONS FORD RD
None
GLENROCK DR
StopSign

Possible Solutions:

Remove & Replace Curb Ramp With
Two New Directional Ramps or
Equivalent.