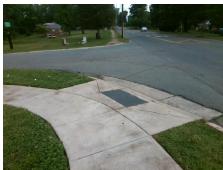

## Access Compliance Report Public Rights-of-Way (Curb Ramps)

Intersection ID: 19285 Main Street: GLENROCK\_DR Cross Street: NATIONS\_FORD\_RD Location: SW

ADA ID: DCEAF1E668C6 Ramp Type: PerpDiag Initial Pass/Fail: Fail Overall Compliance: No Severity Score: 12.5

## Field Measurements/Component Compliance

Street 1 Name
Stop Condition-Street 2
Street 2 Name
Stop Condition-Street 1

NATIONS FORD RD
None
GLENROCK DR
StopSign

Possible Solutions:

Remove & Replace Curb Ramp With
Two New Directional Ramps or
Equivalent.