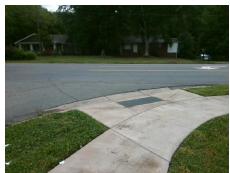

## Access Compliance Report Public Rights-of-Way (Curb Ramps)

Intersection ID: 19285 Main Street: GLENROCK\_DR Cross Street: NATIONS\_FORD\_RD Location: SW

ADA ID: DCEAF1E668C6 Ramp Type: PerpDiag Initial Pass/Fail: Fail Overall Compliance: No Severity Score: 12.5

## Field Measurements/Component Compliance

Street 1 Name
Stop Condition-Street 2
Street 2 Name
Stop Condition-Street 1

NATIONS FORD RD
None
GLENROCK DR
StopSign

Possible Solutions:

Remove & Replace Curb Ramp With
Two New Directional Ramps or
Equivalent.