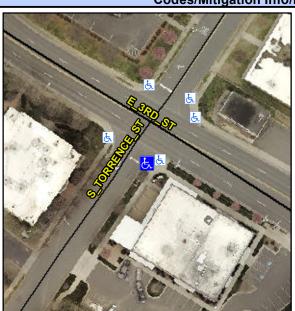

## Access Compliance Report Public Rights-of-Way (Curb Ramps)

Intersection ID: 13994 Main Street: E\_3RD\_ST Cross Street: S\_TORRENCE\_ST Location: SW

ADA ID: DCEC1F207EA4 Ramp Type: Perp Initial Pass/Fail: Fail Overall Compliance: No Severity Score: 8.75