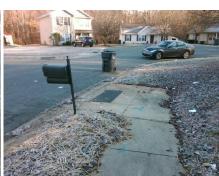

## **Access Compliance Report Public Rights-of-Way** (Curb Ramps)

Intersection ID: 8896 Main Street: LISA\_CAROLE\_DR Cross Street: STONE\_BLUFF\_CT Location: S Severity Score: **Overall Compliance: No** ADA ID: DCF4D151E1A8 Ramp Type: Perp Initial Pass/Fail: Fail 8.75

| /FUSSIBLE SUIGILIUII          |     |
|-------------------------------|-----|
| Possible Solutions:           | Co  |
| Remove & Replace Entire Ramp. | N/A |
|                               | No  |
|                               | N/A |
|                               | N/A |
|                               | N/A |
|                               | N/A |
| Surveyor Notes:               | N/A |
| N/A                           | N/A |
|                               | N/A |
|                               | N/A |
|                               | N/A |
| PROW/ADA:                     | N/A |
| Not Found, R304.5.1           | N/A |
| ŕ                             | N/A |
|                               | N/A |
|                               | N/Z |

| 0 1 |     |     |
|-----|-----|-----|
|     | 1   | III |
| 1   |     |     |
|     | - 1 |     |
| 7   |     |     |

Total Cost:

1850.00

| Field Measurements/Component Compliance |                       |       |      |                             |      |  |  |
|-----------------------------------------|-----------------------|-------|------|-----------------------------|------|--|--|
| Comp                                    | liance Description    | Data  | Comp | liance Description          | Data |  |  |
| N/A                                     | Ramp Length (in)      | 49.0  | Yes  | Ramp Slope (%)              | 6.6  |  |  |
| No                                      | Ramp Width (in)       | 47.5  | Yes  | Ramp XSlope (%)             | 1.2  |  |  |
| N/A                                     | Flare Type LT         | N/A   | N/A  | Flare Type RT               | N/A  |  |  |
| N/A                                     | Flare Slope LT (%)    | N/A   | N/A  | Flare Slope RT (%)          | N/A  |  |  |
| N/A                                     | Flare Traversable LT? | N/A   | N/A  | Flare Traversable RT?       | N/A  |  |  |
| N/A                                     | Landing Length (in)   | N/A   | N/A  | DWS Provided?               | N/A  |  |  |
| N/A                                     | Landing Width (in)    | N/A   | N/A  | DWS Contrast?               | N/A  |  |  |
| N/A                                     | Landing Slope (%)     | N/A   | N/A  | DWS Length (in)             | N/A  |  |  |
| N/A                                     | Landing X Slope (%)   | N/A   | N/A  | DWS Full Width?             | N/A  |  |  |
| N/A                                     | Landing Curb? (Y/N)   | N/A   | N/A  | DWS Offset (in)             | N/A  |  |  |
| N/A                                     | Shared Landing?       | N/A   |      |                             |      |  |  |
| N/A                                     | Gutter Ponding?       | N/A   | N/A  | Gutter Slope (%)            | N/A  |  |  |
| N/A                                     | Gutter Lip Ht (in)    | N/A   | N/A  | Gutter X Slope (%)          | N/A  |  |  |
| N/A                                     | Painted X Walk1?      | No    | N/A  | Painted X Walk2?            | N/A  |  |  |
|                                         | X Walk 1 Direction    | To NW |      | X Walk 2 Direction          | N/A  |  |  |
| N/A                                     | X Walk 1 Width (in)   | N/A   | N/A  | X Walk 2 Width (in)         | N/A  |  |  |
|                                         | X Walk 1 Slope (%)    | 4.5   |      | X Walk 2 Slope (%)          | N/A  |  |  |
|                                         | X Walk 1 X Slope (%)  | 1.9   |      | X Walk 2 X Slope (%)        | N/A  |  |  |
| N/A                                     | Ramp inside XWalk1?   | N/A   | N/A  | Ramp inside XWalk2?         | N/A  |  |  |
|                                         | Road Slope (%)        | N/A   | N/A  | Clear Space?                | N/A  |  |  |
|                                         | Road X Slope (%)      | N/A   | N/A  | Clear Space to XWalk (in)   | N/A  |  |  |
| N/A                                     | Any Obstructions?     | N/A   | N/A  | Storm Grate/Utility Hazard? | N/A  |  |  |
|                                         | Obstruction Type      |       |      | Storm Grate/Utility Type    |      |  |  |
|                                         |                       | N/A   |      |                             | N/A  |  |  |
| and the H                               |                       |       | Yes  | Surface Condition? (G/P)    | Good |  |  |