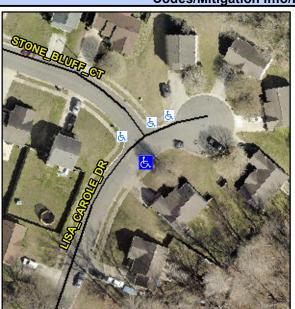

## **Access Compliance Report Public Rights-of-Way** (Curb Ramps)

Intersection ID: 8896 Main Street: LISA\_CAROLE\_DR Cross Street: STONE\_BLUFF\_CT Location: S Severity Score: **Overall Compliance: No** ADA ID: DCF4D151E1A8 Ramp Type: Perp Initial Pass/Fail: Fail 8.75