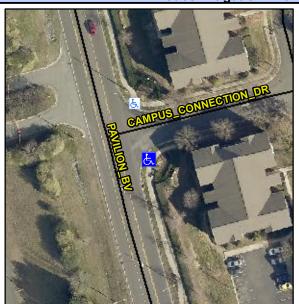

## **Access Compliance Report Public Rights-of-Way** (Curb Ramps)

Intersection ID: 30064 Location: SE

ADA ID: DCF70616F455 Ramp Type: Perp Initial Pass/Fail: Fail **Overall Compliance: No** Severity Score: 46.25

## **Codes/Mitigation Info/Possible Solution**

**CAMPUS CONNECTION DR** Street 1 Name Stop Condition-Street 2 StopSign Street 2 Name N/A Stop Condition-Street 1 N/A Possible Solutions: Remove & Replace Entire Ramp. Surveyor Notes: N/A PROW/ADA: R304.5.1, R304.2.2, R304.5.3