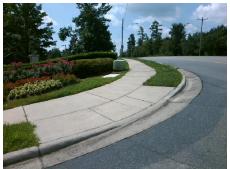

## **Access Compliance Report Public Rights-of-Way** (Curb Ramps)

Intersection ID: 30064 Location: SE

ADA ID: DCF70616F455 Ramp Type: Perp Initial Pass/Fail: Fail **Overall Compliance: No** Severity Score: 46.25

## **Codes/Mitigation Info/Possible Solution**

**CAMPUS CONNECTION DR** Street 1 Name Stop Condition-Street 2 StopSign Street 2 Name N/A Stop Condition-Street 1 N/A Possible Solutions: Remove & Replace Entire Ramp. Surveyor Notes: N/A PROW/ADA: R304.5.1, R304.2.2, R304.5.3