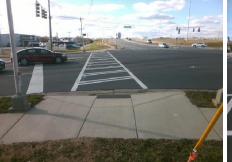

## **Access Compliance Report Public Rights-of-Way** (Curb Ramps)

Data

9.0

1.6

N/A

Good

**Cross Street: CONFERENCE DR** Intersection ID: 17196 Main Street: IDLEWILD RD Location: SE **Overall Compliance: No** ADA ID: DCF8410DA48F Ramp Type: Perp Initial Pass/Fail: Fail Severity Score: 21.25

Flare Traversable LT?

**CONFERENCE DR** Street 1 Name Signal Stop Condition-Street 2 N/A Street 2 Name Stop Condition-Street 1 N/A

| 2   | Possible Solutions:           | Compli | ance   | Description    |
|-----|-------------------------------|--------|--------|----------------|
| 8   | Remove & Replace Entire Ramp. | N/A    | Ramp   | Length (in)    |
| d   | ·                             | No     | Ramp   | Width (in)     |
|     |                               | N/A    | Flare  | Type LT        |
| 8   |                               | N/A    | Flare  | Slope LT (%)   |
|     |                               | N/A    | Flare  | Traversable L1 |
|     |                               | N/A    | Landir | ng Length (in) |
|     | Surveyor Notes:               | N/A    | Landir | ng Width (in)  |
| o i | N/A                           | N/A    | Landir | ng Slope (%)   |
|     |                               | N/A    | Landir | ng X Slope (%  |
| 2   |                               | N/A    | Landir | ng Curb? (Y/N  |
|     |                               | N/A    | Share  | d Landing?     |
| è   | PROW/ADA:                     | N/A    | Gutte  | r Ponding?     |
|     | Not Found, R304.5.1, R304.2.2 | N/A    | Gutte  | Lip Ht (in)    |
| ģ   |                               | N/A    | Painte | ed X Walk1?    |
|     |                               |        | X Wal  | k 1 Direction  |
|     |                               | N/A    | X Wal  | k 1 Width (in) |
|     |                               |        | X Wal  | k 1 Slope (%)  |
|     |                               |        | X Wal  | k 1 X Slope (% |
|     |                               | N/A    | Ramp   | inside XWalk   |
|     |                               |        | Road   | Slope (%)      |
|     |                               |        |        |                |