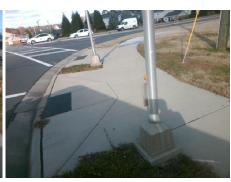

## **Access Compliance Report Public Rights-of-Way** (Curb Ramps)

Data

9.0

1.6

N/A

Good

**Cross Street: CONFERENCE DR** Intersection ID: 17196 Main Street: IDLEWILD RD Location: SE **Overall Compliance: No** ADA ID: DCF8410DA48F Ramp Type: Perp Initial Pass/Fail: Fail Severity Score: 21.25

Flare Traversable LT?

**CONFERENCE DR** Street 1 Name Signal Stop Condition-Street 2 N/A Street 2 Name Stop Condition-Street 1 N/A

| 2   | Possible Solutions:           | Compli | ance   | Description    |
|-----|-------------------------------|--------|--------|----------------|
| 8   | Remove & Replace Entire Ramp. | N/A    | Ramp   | Length (in)    |
| d   | ·                             | No     | Ramp   | Width (in)     |
|     |                               | N/A    | Flare  | Type LT        |
| 8   |                               | N/A    | Flare  | Slope LT (%)   |
|     |                               | N/A    | Flare  | Traversable L1 |
|     |                               | N/A    | Landir | ng Length (in) |
|     | Surveyor Notes:               | N/A    | Landir | ng Width (in)  |
| o i | N/A                           | N/A    | Landir | ng Slope (%)   |
|     |                               | N/A    | Landir | ng X Slope (%  |
| 2   |                               | N/A    | Landir | ng Curb? (Y/N  |
|     |                               | N/A    | Share  | d Landing?     |
| è   | PROW/ADA:                     | N/A    | Gutte  | r Ponding?     |
|     | Not Found, R304.5.1, R304.2.2 | N/A    | Gutte  | Lip Ht (in)    |
| ģ   |                               | N/A    | Painte | ed X Walk1?    |
|     |                               |        | X Wal  | k 1 Direction  |
|     |                               | N/A    | X Wal  | k 1 Width (in) |
|     |                               |        | X Wal  | k 1 Slope (%)  |
|     |                               |        | X Wal  | k 1 X Slope (% |
|     |                               | N/A    | Ramp   | inside XWalk   |
|     |                               |        | Road   | Slope (%)      |
|     |                               |        |        |                |