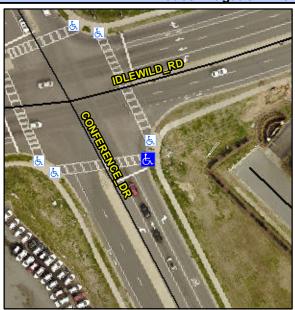

## **Access Compliance Report Public Rights-of-Way** (Curb Ramps)

Data

9.0

1.6

N/A

Good

**Cross Street: CONFERENCE DR** Intersection ID: 17196 Main Street: IDLEWILD RD Location: SE **Overall Compliance: No** ADA ID: DCF8410DA48F Ramp Type: Perp Initial Pass/Fail: Fail Severity Score: 21.25

Flare Traversable LT?

**CONFERENCE DR** Street 1 Name Signal Stop Condition-Street 2 N/A Street 2 Name Stop Condition-Street 1 N/A

| 2   | Possible Solutions:           | Compli | ance   | Description    |
|-----|-------------------------------|--------|--------|----------------|
| 8   | Remove & Replace Entire Ramp. | N/A    | Ramp   | Length (in)    |
| d   | ·                             | No     | Ramp   | Width (in)     |
|     |                               | N/A    | Flare  | Type LT        |
| 8   |                               | N/A    | Flare  | Slope LT (%)   |
|     |                               | N/A    | Flare  | Traversable L1 |
|     |                               | N/A    | Landir | ng Length (in) |
|     | Surveyor Notes:               | N/A    | Landir | ng Width (in)  |
| o i | N/A                           | N/A    | Landir | ng Slope (%)   |
|     |                               | N/A    | Landir | ng X Slope (%  |
| 2   |                               | N/A    | Landir | ng Curb? (Y/N  |
|     |                               | N/A    | Share  | d Landing?     |
| è   | PROW/ADA:                     | N/A    | Gutte  | r Ponding?     |
|     | Not Found, R304.5.1, R304.2.2 | N/A    | Gutte  | Lip Ht (in)    |
| ģ   |                               | N/A    | Painte | ed X Walk1?    |
|     |                               |        | X Wal  | k 1 Direction  |
|     |                               | N/A    | X Wal  | k 1 Width (in) |
|     |                               |        | X Wal  | k 1 Slope (%)  |
|     |                               |        | X Wal  | k 1 X Slope (% |
|     |                               | N/A    | Ramp   | inside XWalk   |
|     |                               |        | Road   | Slope (%)      |
|     |                               |        |        |                |