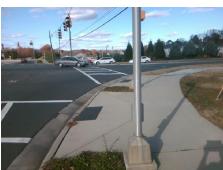

## **Access Compliance Report Public Rights-of-Way** (Curb Ramps)

Data

9.0

1.6

N/A

Good

**Cross Street: CONFERENCE DR** Intersection ID: 17196 Main Street: IDLEWILD RD Location: SE **Overall Compliance: No** ADA ID: DCF8410DA48F Ramp Type: Perp Initial Pass/Fail: Fail Severity Score: 21.25

Flare Traversable LT?

**CONFERENCE DR** Street 1 Name Signal Stop Condition-Street 2 N/A Street 2 Name Stop Condition-Street 1 N/A

| 2   | Possible Solutions:           | Compli | ance   | Description    |
|-----|-------------------------------|--------|--------|----------------|
| 8   | Remove & Replace Entire Ramp. | N/A    | Ramp   | Length (in)    |
| d   | ·                             | No     | Ramp   | Width (in)     |
|     |                               | N/A    | Flare  | Type LT        |
| 8   |                               | N/A    | Flare  | Slope LT (%)   |
|     |                               | N/A    | Flare  | Traversable L1 |
|     |                               | N/A    | Landir | ng Length (in) |
|     | Surveyor Notes:               | N/A    | Landir | ng Width (in)  |
| o i | N/A                           | N/A    | Landir | ng Slope (%)   |
|     |                               | N/A    | Landir | ng X Slope (%  |
| 2   |                               | N/A    | Landir | ng Curb? (Y/N  |
|     |                               | N/A    | Share  | d Landing?     |
| è   | PROW/ADA:                     | N/A    | Gutte  | r Ponding?     |
|     | Not Found, R304.5.1, R304.2.2 | N/A    | Gutte  | Lip Ht (in)    |
| ģ   |                               | N/A    | Painte | ed X Walk1?    |
|     |                               |        | X Wal  | k 1 Direction  |
|     |                               | N/A    | X Wal  | k 1 Width (in) |
|     |                               |        | X Wal  | k 1 Slope (%)  |
|     |                               |        | X Wal  | k 1 X Slope (% |
|     |                               | N/A    | Ramp   | inside XWalk   |
|     |                               |        | Road   | Slope (%)      |
|     |                               |        |        |                |