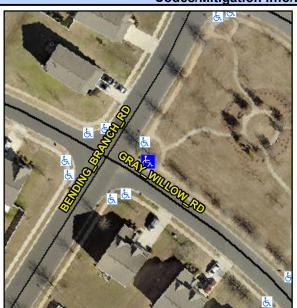

## **Access Compliance Report Public Rights-of-Way** (Curb Ramps)

Intersection ID: 50595 Main Street: BENDING BRANCH RD Cross Street: GRAY\_WILLOW\_RD Location: ADA ID: DCFF704A5C49 Ramp Type: Perp Initial Pass/Fail: Fail **Overall Compliance: No Severity Score:** 8.75

**Codes/Mitigation Info/Possible Solution** 

| Street 1 Name           | <b>GRAY WILLOW RD</b> |
|-------------------------|-----------------------|
| Stop Condition-Street 2 | StopSign              |
| Street 2 Name           | N/A                   |
| Stop Condition-Street 1 | N/A                   |