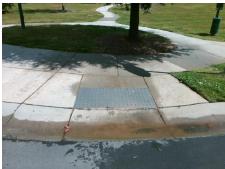

Possible Solutions: Remove & Replace Entire Ramp. Surveyor Notes: N/A PROW/ADA: Not Found, R304.5.1

Total Cost: 1850.00

| Field Measurements/Component Compliance |                        |       |      |                             |      |  |  |
|-----------------------------------------|------------------------|-------|------|-----------------------------|------|--|--|
| Comp                                    | Compliance Description |       | Comp | liance Description          | Data |  |  |
| N/A                                     | Ramp Length (in)       | 45.0  | Yes  | Ramp Slope (%)              | 6.4  |  |  |
| No                                      | Ramp Width (in)        | 47.0  | Yes  | Ramp XSlope (%)             | 0.6  |  |  |
| N/A                                     | Flare Type LT          | N/A   | N/A  | Flare Type RT               | N/A  |  |  |
| N/A                                     | Flare Slope LT (%)     | N/A   | N/A  | Flare Slope RT (%)          | N/A  |  |  |
| N/A                                     | Flare Traversable LT?  | N/A   | N/A  | Flare Traversable RT?       | N/A  |  |  |
| N/A                                     | Landing Length (in)    | N/A   | N/A  | DWS Provided?               | N/A  |  |  |
| N/A                                     | Landing Width (in)     | N/A   | N/A  | DWS Contrast?               | N/A  |  |  |
| N/A                                     | Landing Slope (%)      | N/A   | N/A  | DWS Length (in)             | N/A  |  |  |
| N/A                                     | Landing X Slope (%)    | N/A   | N/A  | DWS Full Width?             | N/A  |  |  |
| N/A                                     | Landing Curb? (Y/N)    | N/A   | N/A  | DWS Offset (in)             | N/A  |  |  |
| N/A                                     | Shared Landing?        | N/A   |      |                             |      |  |  |
| N/A                                     | Gutter Ponding?        | N/A   | N/A  | Gutter Slope (%)            | N/A  |  |  |
| N/A                                     | Gutter Lip Ht (in)     | N/A   | N/A  | Gutter X Slope (%)          | N/A  |  |  |
| N/A                                     | Painted X Walk1?       | No    | N/A  | Painted X Walk2?            | N/A  |  |  |
|                                         | X Walk 1 Direction     | To SW |      | X Walk 2 Direction          | N/A  |  |  |
| N/A                                     | X Walk 1 Width (in)    | N/A   | N/A  | X Walk 2 Width (in)         | N/A  |  |  |
|                                         | X Walk 1 Slope (%)     | 0.6   |      | X Walk 2 Slope (%)          | N/A  |  |  |
|                                         | X Walk 1 X Slope (%)   | 0.4   |      | X Walk 2 X Slope (%)        | N/A  |  |  |
| N/A                                     | Ramp inside XWalk1?    | N/A   | N/A  | Ramp inside XWalk2?         | N/A  |  |  |
|                                         | Road Slope (%)         | N/A   | N/A  | Clear Space?                | N/A  |  |  |
|                                         | Road X Slope (%)       | N/A   | N/A  | Clear Space to XWalk (in)   | N/A  |  |  |
| N/A                                     | Any Obstructions?      | N/A   | N/A  | Storm Grate/Utility Hazard? | N/A  |  |  |
|                                         | Obstruction Type       |       |      | Storm Grate/Utility Type    |      |  |  |
|                                         |                        | N/A   |      |                             | N/A  |  |  |
|                                         |                        |       | Yes  | Surface Condition? (G/P)    | Good |  |  |
|                                         |                        |       |      |                             |      |  |  |