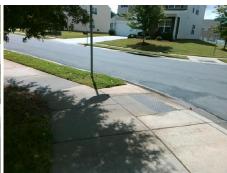

Possible Solutions: Remove & Replace Entire Ramp. Surveyor Notes: N/A PROW/ADA: Not Found, R304.5.1

Total Cost: 1850.00

| Field Measurements/Component Compliance |                        |       |      |                             |      |  |  |
|-----------------------------------------|------------------------|-------|------|-----------------------------|------|--|--|
| Comp                                    | Compliance Description |       | Comp | liance Description          | Data |  |  |
| N/A                                     | Ramp Length (in)       | 45.0  | Yes  | Ramp Slope (%)              | 6.4  |  |  |
| No                                      | Ramp Width (in)        | 47.0  | Yes  | Ramp XSlope (%)             | 0.6  |  |  |
| N/A                                     | Flare Type LT          | N/A   | N/A  | Flare Type RT               | N/A  |  |  |
| N/A                                     | Flare Slope LT (%)     | N/A   | N/A  | Flare Slope RT (%)          | N/A  |  |  |
| N/A                                     | Flare Traversable LT?  | N/A   | N/A  | Flare Traversable RT?       | N/A  |  |  |
| N/A                                     | Landing Length (in)    | N/A   | N/A  | DWS Provided?               | N/A  |  |  |
| N/A                                     | Landing Width (in)     | N/A   | N/A  | DWS Contrast?               | N/A  |  |  |
| N/A                                     | Landing Slope (%)      | N/A   | N/A  | DWS Length (in)             | N/A  |  |  |
| N/A                                     | Landing X Slope (%)    | N/A   | N/A  | DWS Full Width?             | N/A  |  |  |
| N/A                                     | Landing Curb? (Y/N)    | N/A   | N/A  | DWS Offset (in)             | N/A  |  |  |
| N/A                                     | Shared Landing?        | N/A   |      |                             |      |  |  |
| N/A                                     | Gutter Ponding?        | N/A   | N/A  | Gutter Slope (%)            | N/A  |  |  |
| N/A                                     | Gutter Lip Ht (in)     | N/A   | N/A  | Gutter X Slope (%)          | N/A  |  |  |
| N/A                                     | Painted X Walk1?       | No    | N/A  | Painted X Walk2?            | N/A  |  |  |
|                                         | X Walk 1 Direction     | To SW |      | X Walk 2 Direction          | N/A  |  |  |
| N/A                                     | X Walk 1 Width (in)    | N/A   | N/A  | X Walk 2 Width (in)         | N/A  |  |  |
|                                         | X Walk 1 Slope (%)     | 0.6   |      | X Walk 2 Slope (%)          | N/A  |  |  |
|                                         | X Walk 1 X Slope (%)   | 0.4   |      | X Walk 2 X Slope (%)        | N/A  |  |  |
| N/A                                     | Ramp inside XWalk1?    | N/A   | N/A  | Ramp inside XWalk2?         | N/A  |  |  |
|                                         | Road Slope (%)         | N/A   | N/A  | Clear Space?                | N/A  |  |  |
|                                         | Road X Slope (%)       | N/A   | N/A  | Clear Space to XWalk (in)   | N/A  |  |  |
| N/A                                     | Any Obstructions?      | N/A   | N/A  | Storm Grate/Utility Hazard? | N/A  |  |  |
|                                         | Obstruction Type       |       |      | Storm Grate/Utility Type    |      |  |  |
|                                         |                        | N/A   |      |                             | N/A  |  |  |
|                                         |                        |       | Yes  | Surface Condition? (G/P)    | Good |  |  |
|                                         |                        |       |      |                             |      |  |  |