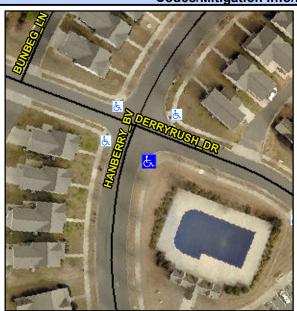

## **Access Compliance Report Public Rights-of-Way** (Curb Ramps)

Intersection ID: 50248 Main Street: HANBERRY BV **Cross Street: DERRYRUSH DR** Location: SE ADA ID: DCFFD8340E36 Ramp Type: PerpDiag Initial Pass/Fail: Fail **Overall Compliance: No** Severity Score: 21.25