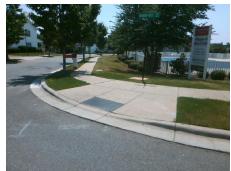

## Field Measurements/Component Compliance

Street 1 Name Stop Condition-Street 2 Street 2 Name Stop Condition-Street 1 **DERRYRUSH DR** StopSign **HANBERRY BV** None

Remove & Replace Curb Ramp With Two New Directional Ramps or Equivalent.

Surveyor Notes:

Possible Solutions:

N/A

nd, R304.5.1, R304.2.2

| PROW/ADA:  |
|------------|
| Total Cost |

3200.00

| Compliance Description |     | Data                  | Compli | ance | Description | Data                  |       |
|------------------------|-----|-----------------------|--------|------|-------------|-----------------------|-------|
|                        | N/A | Ramp Length (in)      | 72.0   | No   | Ramp        | Slope (%)             | 9.1   |
|                        | No  | Ramp Width (in)       | 46.0   | Yes  | Ramp        | XSlope (%)            | 0.6   |
| ı                      | N/A | Flare Type LT         | N/A    | N/A  | Flare       | Type RT               | N/A   |
|                        | N/A | Flare Slope LT (%)    | N/A    | N/A  | Flare       | Slope RT (%)          | N/A   |
|                        | N/A | Flare Traversable LT? | N/A    | N/A  | Flare       | Traversable RT?       | N/A   |
|                        | N/A | Landing Length (in)   | N/A    | N/A  | DWS         | Provided?             | N/A   |
|                        | N/A | Landing Width (in)    | N/A    | N/A  | DWS         | Contrast?             | N/A   |
|                        | N/A | Landing Slope (%)     | N/A    | N/A  | DWS         | Length (in)           | N/A   |
|                        | N/A | Landing X Slope (%)   | N/A    | N/A  | DWS         | Full Width?           | N/A   |
|                        | N/A | Landing Curb? (Y/N)   | N/A    | N/A  | DWS         | Offset (in)           | N/A   |
|                        | N/A | Shared Landing?       | N/A    |      |             |                       |       |
|                        | N/A | Gutter Ponding?       | N/A    | N/A  | Gutte       | r Slope (%)           | N/A   |
|                        | N/A | Gutter Lip Ht (in)    | N/A    | N/A  | Gutte       | r X Slope (%)         | N/A   |
|                        | N/A | Painted X Walk1?      | No     | N/A  | Painte      | ed X Walk2?           | No    |
|                        |     | X Walk 1 Direction    | To NE  |      | X Wa        | lk 2 Direction        | To NW |
|                        | N/A | X Walk 1 Width (in)   | N/A    | N/A  | X Wa        | lk 2 Width (in)       | N/A   |
|                        |     | X Walk 1 Slope (%)    | 1.3    |      | X Wa        | lk 2 Slope (%)        | 2.7   |
|                        |     | X Walk 1 X Slope (%)  | 2.5    |      | X Wa        | lk 2 X Slope (%)      | 1.4   |
|                        | N/A | Ramp inside XWalk1?   | N/A    | N/A  | Ramp        | inside XWalk2?        | N/A   |
|                        |     | Road Slope (%)        | 0.2    | N/A  | Clear       | Space?                | N/A   |
|                        |     | Road X Slope (%)      | 1.7    | N/A  | Clear       | Space to XWalk (in)   | N/A   |
|                        | N/A | Any Obstructions?     | N/A    | N/A  | Storm       | Grate/Utility Hazard? | N/A   |
|                        |     | Obstruction Type      |        |      | Storm       | Grate/Utility Type    |       |
|                        |     |                       | N/A    |      |             |                       | N/A   |
|                        |     |                       |        | l    |             |                       |       |