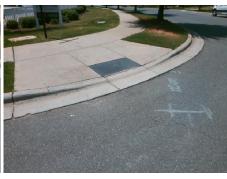

## Field Measurements/Component Compliance

Street 1 Name Stop Condition-Street 2 Street 2 Name Stop Condition-Street 1 **DERRYRUSH DR** StopSign **HANBERRY BV** None

Remove & Replace Curb Ramp With Two New Directional Ramps or Equivalent.

Surveyor Notes:

Possible Solutions:

N/A

nd, R304.5.1, R304.2.2

| PROW/ADA:  |
|------------|
| Total Cost |

3200.00

| Compliance Description |     | Data                  | Compli | ance | Description | Data                  |       |
|------------------------|-----|-----------------------|--------|------|-------------|-----------------------|-------|
|                        | N/A | Ramp Length (in)      | 72.0   | No   | Ramp        | Slope (%)             | 9.1   |
|                        | No  | Ramp Width (in)       | 46.0   | Yes  | Ramp        | XSlope (%)            | 0.6   |
| ı                      | N/A | Flare Type LT         | N/A    | N/A  | Flare       | Type RT               | N/A   |
|                        | N/A | Flare Slope LT (%)    | N/A    | N/A  | Flare       | Slope RT (%)          | N/A   |
|                        | N/A | Flare Traversable LT? | N/A    | N/A  | Flare       | Traversable RT?       | N/A   |
|                        | N/A | Landing Length (in)   | N/A    | N/A  | DWS         | Provided?             | N/A   |
|                        | N/A | Landing Width (in)    | N/A    | N/A  | DWS         | Contrast?             | N/A   |
|                        | N/A | Landing Slope (%)     | N/A    | N/A  | DWS         | Length (in)           | N/A   |
|                        | N/A | Landing X Slope (%)   | N/A    | N/A  | DWS         | Full Width?           | N/A   |
|                        | N/A | Landing Curb? (Y/N)   | N/A    | N/A  | DWS         | Offset (in)           | N/A   |
|                        | N/A | Shared Landing?       | N/A    |      |             |                       |       |
|                        | N/A | Gutter Ponding?       | N/A    | N/A  | Gutte       | r Slope (%)           | N/A   |
|                        | N/A | Gutter Lip Ht (in)    | N/A    | N/A  | Gutte       | r X Slope (%)         | N/A   |
|                        | N/A | Painted X Walk1?      | No     | N/A  | Painte      | ed X Walk2?           | No    |
|                        |     | X Walk 1 Direction    | To NE  |      | X Wa        | lk 2 Direction        | To NW |
|                        | N/A | X Walk 1 Width (in)   | N/A    | N/A  | X Wa        | lk 2 Width (in)       | N/A   |
|                        |     | X Walk 1 Slope (%)    | 1.3    |      | X Wa        | lk 2 Slope (%)        | 2.7   |
|                        |     | X Walk 1 X Slope (%)  | 2.5    |      | X Wa        | lk 2 X Slope (%)      | 1.4   |
|                        | N/A | Ramp inside XWalk1?   | N/A    | N/A  | Ramp        | inside XWalk2?        | N/A   |
|                        |     | Road Slope (%)        | 0.2    | N/A  | Clear       | Space?                | N/A   |
|                        |     | Road X Slope (%)      | 1.7    | N/A  | Clear       | Space to XWalk (in)   | N/A   |
|                        | N/A | Any Obstructions?     | N/A    | N/A  | Storm       | Grate/Utility Hazard? | N/A   |
|                        |     | Obstruction Type      |        |      | Storm       | Grate/Utility Type    |       |
|                        |     |                       | N/A    |      |             |                       | N/A   |
|                        |     |                       |        | l    |             |                       |       |