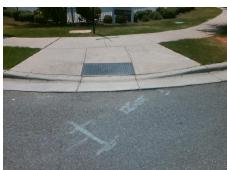

## Field Measurements/Component Compliance

Street 1 Name Stop Condition-Street 2 Street 2 Name Stop Condition-Street 1 **DERRYRUSH DR** StopSign **HANBERRY BV** None

Remove & Replace Curb Ramp With Two New Directional Ramps or Equivalent.

Surveyor Notes:

Possible Solutions:

N/A

nd, R304.5.1, R304.2.2

| PROW/ADA:  |
|------------|
| Total Cost |

3200.00

| Compliance Description |     | Data                  | Compli | ance | Description | Data                  |       |
|------------------------|-----|-----------------------|--------|------|-------------|-----------------------|-------|
|                        | N/A | Ramp Length (in)      | 72.0   | No   | Ramp        | Slope (%)             | 9.1   |
|                        | No  | Ramp Width (in)       | 46.0   | Yes  | Ramp        | XSlope (%)            | 0.6   |
| ı                      | N/A | Flare Type LT         | N/A    | N/A  | Flare       | Type RT               | N/A   |
|                        | N/A | Flare Slope LT (%)    | N/A    | N/A  | Flare       | Slope RT (%)          | N/A   |
|                        | N/A | Flare Traversable LT? | N/A    | N/A  | Flare       | Traversable RT?       | N/A   |
|                        | N/A | Landing Length (in)   | N/A    | N/A  | DWS         | Provided?             | N/A   |
|                        | N/A | Landing Width (in)    | N/A    | N/A  | DWS         | Contrast?             | N/A   |
|                        | N/A | Landing Slope (%)     | N/A    | N/A  | DWS         | Length (in)           | N/A   |
|                        | N/A | Landing X Slope (%)   | N/A    | N/A  | DWS         | Full Width?           | N/A   |
|                        | N/A | Landing Curb? (Y/N)   | N/A    | N/A  | DWS         | Offset (in)           | N/A   |
|                        | N/A | Shared Landing?       | N/A    |      |             |                       |       |
|                        | N/A | Gutter Ponding?       | N/A    | N/A  | Gutte       | r Slope (%)           | N/A   |
|                        | N/A | Gutter Lip Ht (in)    | N/A    | N/A  | Gutte       | r X Slope (%)         | N/A   |
|                        | N/A | Painted X Walk1?      | No     | N/A  | Painte      | ed X Walk2?           | No    |
|                        |     | X Walk 1 Direction    | To NE  |      | X Wa        | lk 2 Direction        | To NW |
|                        | N/A | X Walk 1 Width (in)   | N/A    | N/A  | X Wa        | lk 2 Width (in)       | N/A   |
|                        |     | X Walk 1 Slope (%)    | 1.3    |      | X Wa        | lk 2 Slope (%)        | 2.7   |
|                        |     | X Walk 1 X Slope (%)  | 2.5    |      | X Wa        | lk 2 X Slope (%)      | 1.4   |
|                        | N/A | Ramp inside XWalk1?   | N/A    | N/A  | Ramp        | inside XWalk2?        | N/A   |
|                        |     | Road Slope (%)        | 0.2    | N/A  | Clear       | Space?                | N/A   |
|                        |     | Road X Slope (%)      | 1.7    | N/A  | Clear       | Space to XWalk (in)   | N/A   |
|                        | N/A | Any Obstructions?     | N/A    | N/A  | Storm       | Grate/Utility Hazard? | N/A   |
|                        |     | Obstruction Type      |        |      | Storm       | Grate/Utility Type    |       |
|                        |     |                       | N/A    |      |             |                       | N/A   |
|                        |     |                       |        | l    |             |                       |       |