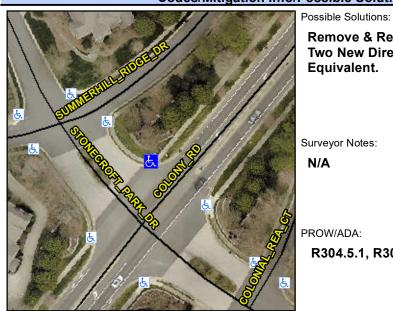

## **Access Compliance Report Public Rights-of-Way** (Curb Ramps)

Intersection ID: 30545 Main Street: COLONY RD **Cross Street: STONECROFT PARK DR** Location: Ν ADA ID: DD03A00D41C7 Ramp Type: PerpDiag Initial Pass/Fail: Fail **Overall Compliance: No Severity Score:** 22.5

**Codes/Mitigation Info/Possible Solution** 

STONECROFT PARK DR Street 1 Name Stop Condition-Street 2 StopSign Street 2 Name **COLONY RD** Stop Condition-Street 1 None **Remove & Replace Curb Ramp With Two New Directional Ramps or** Equivalent.