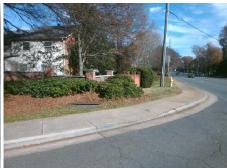

## Field Measurements/Component Compliance

Street 1 Name Stop Condition-Street 2 Street 2 Name Stop Condition-Street 1 Remove & Replace Curb Ramp With **Two New Directional Ramps or** Equivalent.

Surveyor Notes:

Possible Solutions:

N/A

PROW/ADA:

R304.5.1, R304.2.2

**ENTRANCE** None **SARDIS RD** None

> Total Cost: 3200.00

| Compl | Compliance Description |       | Compl | iance Description           | Data  |
|-------|------------------------|-------|-------|-----------------------------|-------|
| N/A   | Ramp Length (in)       | 60.0  | No    | Ramp Slope (%)              | 9.1   |
| No    | Ramp Width (in)        | 43.0  | Yes   | Ramp XSlope (%)             | 1.8   |
| N/A   | Flare Type LT          | N/A   | N/A   | Flare Type RT               | N/A   |
| N/A   | Flare Slope LT (%)     | N/A   | N/A   | Flare Slope RT (%)          | N/A   |
| N/A   | Flare Traversable LT?  | N/A   | N/A   | Flare Traversable RT?       | N/A   |
| N/A   | Landing Length (in)    | N/A   | N/A   | DWS Provided?               | N/A   |
| N/A   | Landing Width (in)     | N/A   | N/A   | DWS Contrast?               | N/A   |
| N/A   | Landing Slope (%)      | N/A   | N/A   | DWS Length (in)             | N/A   |
| N/A   | Landing X Slope (%)    | N/A   | N/A   | DWS Full Width?             | N/A   |
| N/A   | Landing Curb? (Y/N)    | N/A   | N/A   | DWS Offset (in)             | N/A   |
| N/A   | Shared Landing?        | N/A   |       |                             |       |
| N/A   | Gutter Ponding?        | N/A   | N/A   | Gutter Slope (%)            | N/A   |
| N/A   | Gutter Lip Ht (in)     | N/A   | N/A   | Gutter X Slope (%)          | N/A   |
| N/A   | Painted X Walk1?       | No    | N/A   | Painted X Walk2?            | No    |
|       | X Walk 1 Direction     | To SW |       | X Walk 2 Direction          | To SE |
| N/A   | X Walk 1 Width (in)    | N/A   | N/A   | X Walk 2 Width (in)         | N/A   |
|       | X Walk 1 Slope (%)     | 0.7   |       | X Walk 2 Slope (%)          | 4.5   |
|       | X Walk 1 X Slope (%)   | 3.5   |       | X Walk 2 X Slope (%)        | 2.4   |
| N/A   | Ramp inside XWalk1?    | N/A   | N/A   | Ramp inside XWalk2?         | N/A   |
|       | Road Slope (%)         | 1.9   | N/A   | Clear Space?                | N/A   |
|       | Road X Slope (%)       | 3.2   | N/A   | Clear Space to XWalk (in)   | N/A   |
| N/A   | Any Obstructions?      | N/A   | N/A   | Storm Grate/Utility Hazard? | N/A   |
|       | Obstruction Type       |       |       | Storm Grate/Utility Type    |       |
|       |                        | N/A   |       |                             | N/A   |