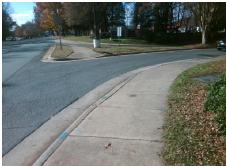

## Field Measurements/Component Compliance

Street 1 Name Stop Condition-Street 2 Street 2 Name Stop Condition-Street 1 Remove & Replace Curb Ramp With **Two New Directional Ramps or** Equivalent.

Surveyor Notes:

Possible Solutions:

N/A

PROW/ADA:

R304.5.1, R304.2.2

**ENTRANCE** None **SARDIS RD** None

> Total Cost: 3200.00

| Compl | Compliance Description |       | Compl | iance Description           | Data  |
|-------|------------------------|-------|-------|-----------------------------|-------|
| N/A   | Ramp Length (in)       | 60.0  | No    | Ramp Slope (%)              | 9.1   |
| No    | Ramp Width (in)        | 43.0  | Yes   | Ramp XSlope (%)             | 1.8   |
| N/A   | Flare Type LT          | N/A   | N/A   | Flare Type RT               | N/A   |
| N/A   | Flare Slope LT (%)     | N/A   | N/A   | Flare Slope RT (%)          | N/A   |
| N/A   | Flare Traversable LT?  | N/A   | N/A   | Flare Traversable RT?       | N/A   |
| N/A   | Landing Length (in)    | N/A   | N/A   | DWS Provided?               | N/A   |
| N/A   | Landing Width (in)     | N/A   | N/A   | DWS Contrast?               | N/A   |
| N/A   | Landing Slope (%)      | N/A   | N/A   | DWS Length (in)             | N/A   |
| N/A   | Landing X Slope (%)    | N/A   | N/A   | DWS Full Width?             | N/A   |
| N/A   | Landing Curb? (Y/N)    | N/A   | N/A   | DWS Offset (in)             | N/A   |
| N/A   | Shared Landing?        | N/A   |       |                             |       |
| N/A   | Gutter Ponding?        | N/A   | N/A   | Gutter Slope (%)            | N/A   |
| N/A   | Gutter Lip Ht (in)     | N/A   | N/A   | Gutter X Slope (%)          | N/A   |
| N/A   | Painted X Walk1?       | No    | N/A   | Painted X Walk2?            | No    |
|       | X Walk 1 Direction     | To SW |       | X Walk 2 Direction          | To SE |
| N/A   | X Walk 1 Width (in)    | N/A   | N/A   | X Walk 2 Width (in)         | N/A   |
|       | X Walk 1 Slope (%)     | 0.7   |       | X Walk 2 Slope (%)          | 4.5   |
|       | X Walk 1 X Slope (%)   | 3.5   |       | X Walk 2 X Slope (%)        | 2.4   |
| N/A   | Ramp inside XWalk1?    | N/A   | N/A   | Ramp inside XWalk2?         | N/A   |
|       | Road Slope (%)         | 1.9   | N/A   | Clear Space?                | N/A   |
|       | Road X Slope (%)       | 3.2   | N/A   | Clear Space to XWalk (in)   | N/A   |
| N/A   | Any Obstructions?      | N/A   | N/A   | Storm Grate/Utility Hazard? | N/A   |
|       | Obstruction Type       |       |       | Storm Grate/Utility Type    |       |
|       |                        | N/A   |       |                             | N/A   |