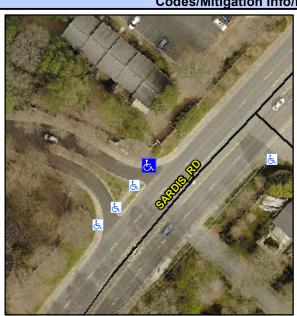

## **Access Compliance Report Public Rights-of-Way** (Curb Ramps)

Intersection ID: 10037292 Main Street: SARDIS RD **Cross Street: N/A** Location: ADA ID: DD0770984F6A Ramp Type: PerpDiag Initial Pass/Fail: Fail **Overall Compliance: No** Severity Score: 21.25

## Field Measurements/Component Compliance

Street 1 Name Stop Condition-Street 2 Street 2 Name Stop Condition-Street 1 Remove & Replace Curb Ramp With **Two New Directional Ramps or** Equivalent.

Surveyor Notes:

Possible Solutions:

N/A

PROW/ADA:

R304.5.1, R304.2.2

**ENTRANCE** None **SARDIS RD** None

> Total Cost: 3200.00

| Compl | Compliance Description |       | Compl | iance Description           | Data  |
|-------|------------------------|-------|-------|-----------------------------|-------|
| N/A   | Ramp Length (in)       | 60.0  | No    | Ramp Slope (%)              | 9.1   |
| No    | Ramp Width (in)        | 43.0  | Yes   | Ramp XSlope (%)             | 1.8   |
| N/A   | Flare Type LT          | N/A   | N/A   | Flare Type RT               | N/A   |
| N/A   | Flare Slope LT (%)     | N/A   | N/A   | Flare Slope RT (%)          | N/A   |
| N/A   | Flare Traversable LT?  | N/A   | N/A   | Flare Traversable RT?       | N/A   |
| N/A   | Landing Length (in)    | N/A   | N/A   | DWS Provided?               | N/A   |
| N/A   | Landing Width (in)     | N/A   | N/A   | DWS Contrast?               | N/A   |
| N/A   | Landing Slope (%)      | N/A   | N/A   | DWS Length (in)             | N/A   |
| N/A   | Landing X Slope (%)    | N/A   | N/A   | DWS Full Width?             | N/A   |
| N/A   | Landing Curb? (Y/N)    | N/A   | N/A   | DWS Offset (in)             | N/A   |
| N/A   | Shared Landing?        | N/A   |       |                             |       |
| N/A   | Gutter Ponding?        | N/A   | N/A   | Gutter Slope (%)            | N/A   |
| N/A   | Gutter Lip Ht (in)     | N/A   | N/A   | Gutter X Slope (%)          | N/A   |
| N/A   | Painted X Walk1?       | No    | N/A   | Painted X Walk2?            | No    |
|       | X Walk 1 Direction     | To SW |       | X Walk 2 Direction          | To SE |
| N/A   | X Walk 1 Width (in)    | N/A   | N/A   | X Walk 2 Width (in)         | N/A   |
|       | X Walk 1 Slope (%)     | 0.7   |       | X Walk 2 Slope (%)          | 4.5   |
|       | X Walk 1 X Slope (%)   | 3.5   |       | X Walk 2 X Slope (%)        | 2.4   |
| N/A   | Ramp inside XWalk1?    | N/A   | N/A   | Ramp inside XWalk2?         | N/A   |
|       | Road Slope (%)         | 1.9   | N/A   | Clear Space?                | N/A   |
|       | Road X Slope (%)       | 3.2   | N/A   | Clear Space to XWalk (in)   | N/A   |
| N/A   | Any Obstructions?      | N/A   | N/A   | Storm Grate/Utility Hazard? | N/A   |
|       | Obstruction Type       |       |       | Storm Grate/Utility Type    |       |
|       |                        | N/A   |       |                             | N/A   |