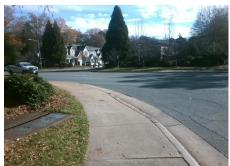

## Field Measurements/Component Compliance

Street 1 Name Stop Condition-Street 2 Street 2 Name Stop Condition-Street 1 Remove & Replace Curb Ramp With **Two New Directional Ramps or** Equivalent.

Surveyor Notes:

Possible Solutions:

N/A

PROW/ADA:

R304.5.1, R304.2.2

**ENTRANCE** None **SARDIS RD** None

> Total Cost: 3200.00

| Compl | Compliance Description |       | Compl | iance Description           | Data  |
|-------|------------------------|-------|-------|-----------------------------|-------|
| N/A   | Ramp Length (in)       | 60.0  | No    | Ramp Slope (%)              | 9.1   |
| No    | Ramp Width (in)        | 43.0  | Yes   | Ramp XSlope (%)             | 1.8   |
| N/A   | Flare Type LT          | N/A   | N/A   | Flare Type RT               | N/A   |
| N/A   | Flare Slope LT (%)     | N/A   | N/A   | Flare Slope RT (%)          | N/A   |
| N/A   | Flare Traversable LT?  | N/A   | N/A   | Flare Traversable RT?       | N/A   |
| N/A   | Landing Length (in)    | N/A   | N/A   | DWS Provided?               | N/A   |
| N/A   | Landing Width (in)     | N/A   | N/A   | DWS Contrast?               | N/A   |
| N/A   | Landing Slope (%)      | N/A   | N/A   | DWS Length (in)             | N/A   |
| N/A   | Landing X Slope (%)    | N/A   | N/A   | DWS Full Width?             | N/A   |
| N/A   | Landing Curb? (Y/N)    | N/A   | N/A   | DWS Offset (in)             | N/A   |
| N/A   | Shared Landing?        | N/A   |       |                             |       |
| N/A   | Gutter Ponding?        | N/A   | N/A   | Gutter Slope (%)            | N/A   |
| N/A   | Gutter Lip Ht (in)     | N/A   | N/A   | Gutter X Slope (%)          | N/A   |
| N/A   | Painted X Walk1?       | No    | N/A   | Painted X Walk2?            | No    |
|       | X Walk 1 Direction     | To SW |       | X Walk 2 Direction          | To SE |
| N/A   | X Walk 1 Width (in)    | N/A   | N/A   | X Walk 2 Width (in)         | N/A   |
|       | X Walk 1 Slope (%)     | 0.7   |       | X Walk 2 Slope (%)          | 4.5   |
|       | X Walk 1 X Slope (%)   | 3.5   |       | X Walk 2 X Slope (%)        | 2.4   |
| N/A   | Ramp inside XWalk1?    | N/A   | N/A   | Ramp inside XWalk2?         | N/A   |
|       | Road Slope (%)         | 1.9   | N/A   | Clear Space?                | N/A   |
|       | Road X Slope (%)       | 3.2   | N/A   | Clear Space to XWalk (in)   | N/A   |
| N/A   | Any Obstructions?      | N/A   | N/A   | Storm Grate/Utility Hazard? | N/A   |
|       | Obstruction Type       |       |       | Storm Grate/Utility Type    |       |
|       |                        | N/A   |       |                             | N/A   |