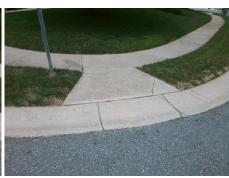

## Field Measurements/Component Compliance

Street 1 Name
Stop Condition-Street 2
Street 2 Name
Stop Condition-Street 1

HARBURN FOREST DR None TUNSTON LN StopSign Possible Solutions:

Remove & Replace Curb Ramp With Two New Directional Ramps or Equivalent.

Surveyor Notes:

N/A

PROW/ADA:

Not Found, R304.2.2, R304.5.3

Total Cost: \$ 3200.00

| Fleid Measurements/Component Compilance |                       |      |                        |                             |      |
|-----------------------------------------|-----------------------|------|------------------------|-----------------------------|------|
| Compliance Description                  |                       | Data | Compliance Description |                             | Data |
| N/A                                     | Ramp Length (in)      | 48.0 | No                     | Ramp Slope (%)              | 8.7  |
| Yes                                     | Ramp Width (in)       | 48.0 | No                     | Ramp XSlope (%)             | 6.7  |
| N/A                                     | Flare Type LT         | N/A  | N/A                    | Flare Type RT               | N/A  |
| N/A                                     | Flare Slope LT (%)    | N/A  | N/A                    | Flare Slope RT (%)          | N/A  |
| N/A                                     | Flare Traversable LT? | N/A  | N/A                    | Flare Traversable RT?       | N/A  |
| N/A                                     | Landing Length (in)   | N/A  | N/A                    | DWS Provided?               | N/A  |
| N/A                                     | Landing Width (in)    | N/A  | N/A                    | DWS Contrast?               | N/A  |
| N/A                                     | Landing Slope (%)     | N/A  | N/A                    | DWS Length (in)             | N/A  |
| N/A                                     | Landing X Slope (%)   | N/A  | N/A                    | DWS Full Width?             | N/A  |
| N/A                                     | Landing Curb? (Y/N)   | N/A  | N/A                    | DWS Offset (in)             | N/A  |
| N/A                                     | Shared Landing?       | N/A  |                        |                             |      |
| N/A                                     | Gutter Ponding?       | N/A  | N/A                    | Gutter Slope (%)            | N/A  |
| N/A                                     | Gutter Lip Ht (in)    | N/A  | N/A                    | Gutter X Slope (%)          | N/A  |
| N/A                                     | Painted X Walk1?      | No   | N/A                    | Painted X Walk2?            | No   |
|                                         | X Walk 1 Direction    | To W |                        | X Walk 2 Direction          | To S |
| N/A                                     | X Walk 1 Width (in)   | N/A  | N/A                    | X Walk 2 Width (in)         | N/A  |
|                                         | X Walk 1 Slope (%)    | 6.0  |                        | X Walk 2 Slope (%)          | 2.6  |
|                                         | X Walk 1 X Slope (%)  | 4.8  |                        | X Walk 2 X Slope (%)        | 7.0  |
| N/A                                     | Ramp inside XWalk1?   | N/A  | N/A                    | Ramp inside XWalk2?         | N/A  |
|                                         | Road Slope (%)        | 8.2  | N/A                    | Clear Space?                | N/A  |
|                                         | Road X Slope (%)      | 1.2  | N/A                    | Clear Space to XWalk (in)   | N/A  |
| N/A                                     | Any Obstructions?     | N/A  | N/A                    | Storm Grate/Utility Hazard? | N/A  |
|                                         | Obstruction Type      |      | l                      | Storm Grate/Utility Type    |      |
|                                         |                       | N/A  |                        |                             | N/A  |
|                                         |                       |      | Yes                    | Surface Condition? (G/P)    | Good |