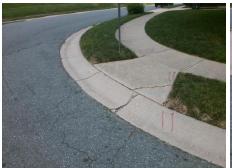

## Field Measurements/Component Compliance

Street 1 Name
Stop Condition-Street 2
Street 2 Name
Stop Condition-Street 1

HARBURN FOREST DR None TUNSTON LN StopSign Possible Solutions:

Remove & Replace Curb Ramp With Two New Directional Ramps or Equivalent.

Surveyor Notes:

N/A

PROW/ADA:

Not Found, R304.2.2, R304.5.3

Total Cost: \$ 3200.00

| Fleid Measurements/Component Compilance |                       |      |                        |                             |      |
|-----------------------------------------|-----------------------|------|------------------------|-----------------------------|------|
| Compliance Description                  |                       | Data | Compliance Description |                             | Data |
| N/A                                     | Ramp Length (in)      | 48.0 | No                     | Ramp Slope (%)              | 8.7  |
| Yes                                     | Ramp Width (in)       | 48.0 | No                     | Ramp XSlope (%)             | 6.7  |
| N/A                                     | Flare Type LT         | N/A  | N/A                    | Flare Type RT               | N/A  |
| N/A                                     | Flare Slope LT (%)    | N/A  | N/A                    | Flare Slope RT (%)          | N/A  |
| N/A                                     | Flare Traversable LT? | N/A  | N/A                    | Flare Traversable RT?       | N/A  |
| N/A                                     | Landing Length (in)   | N/A  | N/A                    | DWS Provided?               | N/A  |
| N/A                                     | Landing Width (in)    | N/A  | N/A                    | DWS Contrast?               | N/A  |
| N/A                                     | Landing Slope (%)     | N/A  | N/A                    | DWS Length (in)             | N/A  |
| N/A                                     | Landing X Slope (%)   | N/A  | N/A                    | DWS Full Width?             | N/A  |
| N/A                                     | Landing Curb? (Y/N)   | N/A  | N/A                    | DWS Offset (in)             | N/A  |
| N/A                                     | Shared Landing?       | N/A  |                        |                             |      |
| N/A                                     | Gutter Ponding?       | N/A  | N/A                    | Gutter Slope (%)            | N/A  |
| N/A                                     | Gutter Lip Ht (in)    | N/A  | N/A                    | Gutter X Slope (%)          | N/A  |
| N/A                                     | Painted X Walk1?      | No   | N/A                    | Painted X Walk2?            | No   |
|                                         | X Walk 1 Direction    | To W |                        | X Walk 2 Direction          | To S |
| N/A                                     | X Walk 1 Width (in)   | N/A  | N/A                    | X Walk 2 Width (in)         | N/A  |
|                                         | X Walk 1 Slope (%)    | 6.0  |                        | X Walk 2 Slope (%)          | 2.6  |
|                                         | X Walk 1 X Slope (%)  | 4.8  |                        | X Walk 2 X Slope (%)        | 7.0  |
| N/A                                     | Ramp inside XWalk1?   | N/A  | N/A                    | Ramp inside XWalk2?         | N/A  |
|                                         | Road Slope (%)        | 8.2  | N/A                    | Clear Space?                | N/A  |
|                                         | Road X Slope (%)      | 1.2  | N/A                    | Clear Space to XWalk (in)   | N/A  |
| N/A                                     | Any Obstructions?     | N/A  | N/A                    | Storm Grate/Utility Hazard? | N/A  |
|                                         | Obstruction Type      |      | l                      | Storm Grate/Utility Type    |      |
|                                         |                       | N/A  |                        |                             | N/A  |
|                                         |                       |      | Yes                    | Surface Condition? (G/P)    | Good |