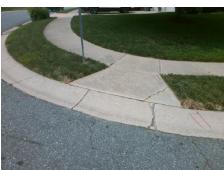

## Field Measurements/Component Compliance

Street 1 Name
Stop Condition-Street 2
Street 2 Name
Stop Condition-Street 1

HARBURN FOREST DR None TUNSTON LN StopSign Possible Solutions:

Remove & Replace Curb Ramp With Two New Directional Ramps or Equivalent.

Surveyor Notes:

N/A

PROW/ADA:

Not Found, R304.2.2, R304.5.3

Total Cost: \$ 3200.00

| Fleid Measurements/Component Compilance |                       |      |                        |                             |      |
|-----------------------------------------|-----------------------|------|------------------------|-----------------------------|------|
| Compliance Description                  |                       | Data | Compliance Description |                             | Data |
| N/A                                     | Ramp Length (in)      | 48.0 | No                     | Ramp Slope (%)              | 8.7  |
| Yes                                     | Ramp Width (in)       | 48.0 | No                     | Ramp XSlope (%)             | 6.7  |
| N/A                                     | Flare Type LT         | N/A  | N/A                    | Flare Type RT               | N/A  |
| N/A                                     | Flare Slope LT (%)    | N/A  | N/A                    | Flare Slope RT (%)          | N/A  |
| N/A                                     | Flare Traversable LT? | N/A  | N/A                    | Flare Traversable RT?       | N/A  |
| N/A                                     | Landing Length (in)   | N/A  | N/A                    | DWS Provided?               | N/A  |
| N/A                                     | Landing Width (in)    | N/A  | N/A                    | DWS Contrast?               | N/A  |
| N/A                                     | Landing Slope (%)     | N/A  | N/A                    | DWS Length (in)             | N/A  |
| N/A                                     | Landing X Slope (%)   | N/A  | N/A                    | DWS Full Width?             | N/A  |
| N/A                                     | Landing Curb? (Y/N)   | N/A  | N/A                    | DWS Offset (in)             | N/A  |
| N/A                                     | Shared Landing?       | N/A  |                        |                             |      |
| N/A                                     | Gutter Ponding?       | N/A  | N/A                    | Gutter Slope (%)            | N/A  |
| N/A                                     | Gutter Lip Ht (in)    | N/A  | N/A                    | Gutter X Slope (%)          | N/A  |
| N/A                                     | Painted X Walk1?      | No   | N/A                    | Painted X Walk2?            | No   |
|                                         | X Walk 1 Direction    | To W |                        | X Walk 2 Direction          | To S |
| N/A                                     | X Walk 1 Width (in)   | N/A  | N/A                    | X Walk 2 Width (in)         | N/A  |
|                                         | X Walk 1 Slope (%)    | 6.0  |                        | X Walk 2 Slope (%)          | 2.6  |
|                                         | X Walk 1 X Slope (%)  | 4.8  |                        | X Walk 2 X Slope (%)        | 7.0  |
| N/A                                     | Ramp inside XWalk1?   | N/A  | N/A                    | Ramp inside XWalk2?         | N/A  |
|                                         | Road Slope (%)        | 8.2  | N/A                    | Clear Space?                | N/A  |
|                                         | Road X Slope (%)      | 1.2  | N/A                    | Clear Space to XWalk (in)   | N/A  |
| N/A                                     | Any Obstructions?     | N/A  | N/A                    | Storm Grate/Utility Hazard? | N/A  |
|                                         | Obstruction Type      |      | l                      | Storm Grate/Utility Type    |      |
|                                         |                       | N/A  |                        |                             | N/A  |
|                                         |                       |      | Yes                    | Surface Condition? (G/P)    | Good |