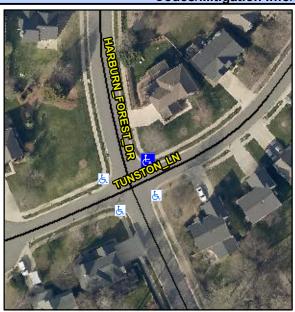

## Access Compliance Report Public Rights-of-Way (Curb Ramps)

Intersection ID: 2959Main Street:HARBURN\_FOREST\_DRCross Street:TUNSTON\_LNLocation:NEADA ID: DD1109AA6D86Ramp Type:PerpDiagInitial Pass/Fail:FailOverall Compliance:NoSeverity Score:25

## Field Measurements/Component Compliance

Street 1 Name
Stop Condition-Street 2
Street 2 Name
Stop Condition-Street 1

HARBURN FOREST DR None TUNSTON LN StopSign Possible Solutions:

Remove & Replace Curb Ramp With Two New Directional Ramps or Equivalent.