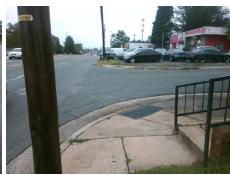

## Access Compliance Report Public Rights-of-Way (Curb Ramps)

N/A

Good

Surface Condition? (G/P)

Intersection ID: 15023 Main Street: FAIRWOOD\_AV Cross Street: S\_TRYON\_ST Location: S

ADA ID: DD114D2277CD Ramp Type: PerpDiag Initial Pass/Fail: Fail Overall Compliance: No Severity Score: 36.25

## Field Measurements/Component Compliance

Street 1 Name
Stop Condition-Street 2
Street 2 Name
Stop Condition-Street 1

FAIRWOOD AV StopSign S TRYON ST

None

Possible Solutions:

Remove & Replace Curb Ramp With Two New Directional Ramps or Equivalent.