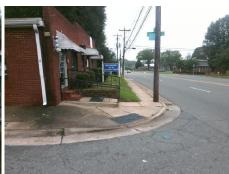

## Access Compliance Report Public Rights-of-Way (Curb Ramps)

N/A

Good

Surface Condition? (G/P)

Intersection ID: 15023 Main Street: FAIRWOOD\_AV Cross Street: S\_TRYON\_ST Location: S

ADA ID: DD114D2277CD Ramp Type: PerpDiag Initial Pass/Fail: Fail Overall Compliance: No Severity Score: 36.25

## Field Measurements/Component Compliance

Street 1 Name
Stop Condition-Street 2
Street 2 Name
Stop Condition-Street 1

FAIRWOOD AV StopSign S TRYON ST

None

Possible Solutions:

Remove & Replace Curb Ramp With Two New Directional Ramps or Equivalent.