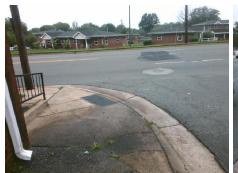

## Access Compliance Report Public Rights-of-Way (Curb Ramps)

N/A

Good

Surface Condition? (G/P)

Intersection ID: 15023 Main Street: FAIRWOOD\_AV Cross Street: S\_TRYON\_ST Location: S

ADA ID: DD114D2277CD Ramp Type: PerpDiag Initial Pass/Fail: Fail Overall Compliance: No Severity Score: 36.25

## Field Measurements/Component Compliance

Street 1 Name
Stop Condition-Street 2
Street 2 Name
Stop Condition-Street 1

FAIRWOOD AV StopSign S TRYON ST

None

Possible Solutions:

Remove & Replace Curb Ramp With Two New Directional Ramps or Equivalent.