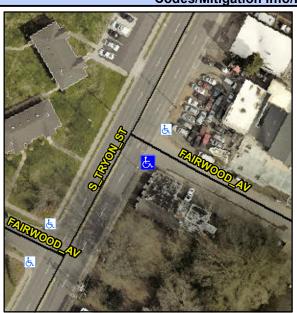

## Access Compliance Report Public Rights-of-Way (Curb Ramps)

N/A

Good

Surface Condition? (G/P)

Intersection ID: 15023 Main Street: FAIRWOOD\_AV Cross Street: S\_TRYON\_ST Location: S

ADA ID: DD114D2277CD Ramp Type: PerpDiag Initial Pass/Fail: Fail Overall Compliance: No Severity Score: 36.25