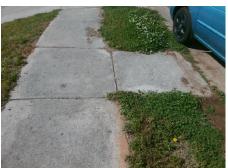

## Field Measurements/Component Compliance

Compliance Description

Data

**EULER WY** Street 1 Name Stop Condition-Street 2 None Street 2 Name N/A Stop Condition-Street 1 N/A

| Possible Solutions:           | Compliance Description    |
|-------------------------------|---------------------------|
| Remove & Replace Entire Ramp. | N/A Ramp Length (in)      |
| ·                             | <b>No</b> Ramp Width (in) |
|                               | N/A Flare Type LT         |
|                               | N/A Flare Slope LT (%)    |
|                               | N/A Flare Traversable L   |
|                               | N/A Landing Length (in)   |
| Surveyor Notes:               | N/A Landing Width (in)    |
| N/A                           | N/A Landing Slope (%)     |
|                               | N/A Landing X Slope (%    |
|                               | N/A Landing Curb? (Y/N    |
|                               | N/A Shared Landing?       |
| PROW/ADA:                     | N/A Gutter Ponding?       |
| R304.5.1, R304.5.3            | N/A Gutter Lip Ht (in)    |
|                               | N/A Painted X Walk1?      |
|                               | X Walk 1 Direction        |
|                               | N/A X Walk 1 Width (in)   |
|                               | X Walk 1 Slope (%)        |
|                               | X Walk 1 X Slope (%       |
|                               | N/A Ramp inside XWalk     |
|                               | Road Slope (%)            |