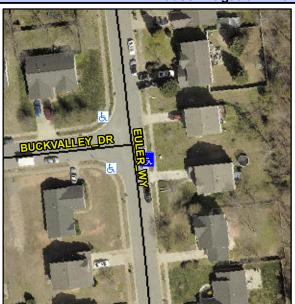

## **Access Compliance Report Public Rights-of-Way** (Curb Ramps)

Data

Intersection ID: 29377 Main Street: BUCKVALLEY DR **Cross Street: EULER WY** Location: SE **Overall Compliance: No** 10 ADA ID: DD198FDF0C71 Ramp Type: Perp Initial Pass/Fail: Fail **Severity Score:** 

## Field Measurements/Component Compliance

Compliance Description

Data

**EULER WY** Street 1 Name Stop Condition-Street 2 None Street 2 Name N/A Stop Condition-Street 1 N/A

| Possible Solutions:           | Compliance Description    |
|-------------------------------|---------------------------|
| Remove & Replace Entire Ramp. | N/A Ramp Length (in)      |
| ·                             | <b>No</b> Ramp Width (in) |
|                               | N/A Flare Type LT         |
|                               | N/A Flare Slope LT (%)    |
|                               | N/A Flare Traversable L   |
|                               | N/A Landing Length (in)   |
| Surveyor Notes:               | N/A Landing Width (in)    |
| N/A                           | N/A Landing Slope (%)     |
|                               | N/A Landing X Slope (%    |
|                               | N/A Landing Curb? (Y/N    |
|                               | N/A Shared Landing?       |
| PROW/ADA:                     | N/A Gutter Ponding?       |
| R304.5.1, R304.5.3            | N/A Gutter Lip Ht (in)    |
|                               | N/A Painted X Walk1?      |
|                               | X Walk 1 Direction        |
|                               | N/A X Walk 1 Width (in)   |
|                               | X Walk 1 Slope (%)        |
|                               | X Walk 1 X Slope (%       |
|                               | N/A Ramp inside XWalk     |
|                               | Road Slope (%)            |