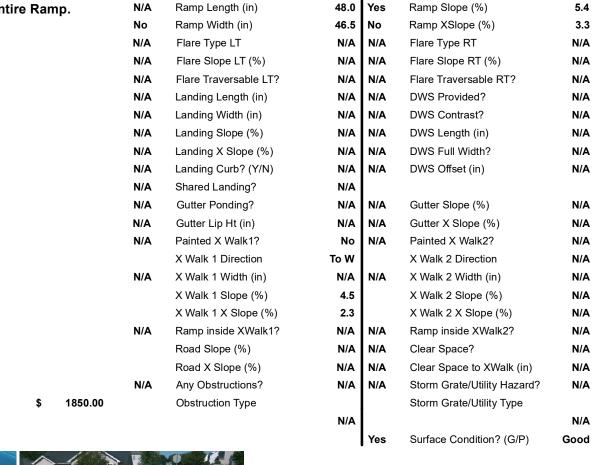

## Field Measurements/Component Compliance

Compliance Description

Data

**EULER WY** Street 1 Name Stop Condition-Street 2 None Street 2 Name N/A Stop Condition-Street 1 N/A

| Possible Solutions:           | Compliance Description    |
|-------------------------------|---------------------------|
| Remove & Replace Entire Ramp. | N/A Ramp Length (in)      |
| ·                             | <b>No</b> Ramp Width (in) |
|                               | N/A Flare Type LT         |
|                               | N/A Flare Slope LT (%)    |
|                               | N/A Flare Traversable L   |
|                               | N/A Landing Length (in)   |
| Surveyor Notes:               | N/A Landing Width (in)    |
| N/A                           | N/A Landing Slope (%)     |
|                               | N/A Landing X Slope (%    |
|                               | N/A Landing Curb? (Y/N    |
|                               | N/A Shared Landing?       |
| PROW/ADA:                     | N/A Gutter Ponding?       |
| R304.5.1, R304.5.3            | N/A Gutter Lip Ht (in)    |
|                               | N/A Painted X Walk1?      |
|                               | X Walk 1 Direction        |
|                               | N/A X Walk 1 Width (in)   |
|                               | X Walk 1 Slope (%)        |
|                               | X Walk 1 X Slope (%       |
|                               | N/A Ramp inside XWalk     |
|                               | Road Slope (%)            |