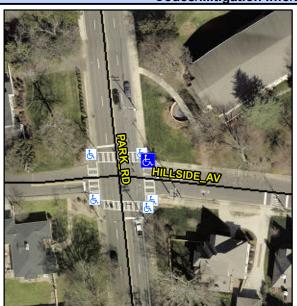

## Access Compliance Report Public Rights-of-Way (Curb Ramps)

Data

Intersection ID: 17409 Main Street: HILLSIDE\_AV Cross Street: PARK\_RD Location: NE

ADA ID: DD1B5FEDED7B Ramp Type: BlendTrans2 Initial Pass/Fail: Fail Overall Compliance: No Severity Score: 35