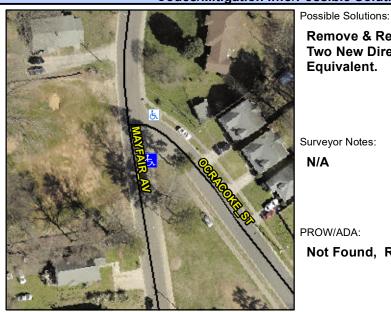

## **Access Compliance Report Public Rights-of-Way** (Curb Ramps)

Intersection ID: 13428 Main Street: MAYFAIR\_AV **Cross Street: OCRACOKE ST** Location: S

ADA ID: DD23929CB403 Ramp Type: PerpDiag Initial Pass/Fail: Fail **Overall Compliance: No Severity Score:** 47.5

## Field Measurements/Component Compliance

Street 1 Name Stop Condition-Street 2 Street 2 Name Stop Condition-Street 1 Remove & Replace Curb Ramp With Two New Directional Ramps or Equivalent.

N/A

PROW/ADA: