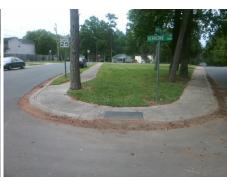

## Field Measurements/Component Compliance

Street 1 Name Stop Condition-Street 2 Street 2 Name Stop Condition-Street 1 Remove & Replace Curb Ramp With Two New Directional Ramps or Equivalent.

N/A

PROW/ADA:

Not Found, R304.5.1, R304.2.2

**OCRACOKE ST** StopSign **MAYFAIR AV** None

> Total Cost: 3200.00

| Compliance Description |                       | Data | Comp | liance | Description             | Data  |
|------------------------|-----------------------|------|------|--------|-------------------------|-------|
| N/A                    | Ramp Length (in)      | 48.0 | No   | Ram    | Slope (%)               | 9.0   |
| No                     | Ramp Width (in)       | 29.0 | Yes  | Ram    | XSlope (%)              | 1.3   |
| N/A                    | Flare Type LT         | N/A  | N/A  | Flare  | Type RT                 | N/A   |
| N/A                    | Flare Slope LT (%)    | N/A  | N/A  | Flare  | Slope RT (%)            | N/A   |
| N/A                    | Flare Traversable LT? | N/A  | N/A  | Flare  | Traversable RT?         | N/A   |
| N/A                    | Landing Length (in)   | N/A  | N/A  | DWS    | Provided?               | N/A   |
| N/A                    | Landing Width (in)    | N/A  | N/A  | DWS    | Contrast?               | N/A   |
| N/A                    | Landing Slope (%)     | N/A  | N/A  | DWS    | Length (in)             | N/A   |
| N/A                    | Landing X Slope (%)   | N/A  | N/A  | DWS    | Full Width?             | N/A   |
| N/A                    | Landing Curb? (Y/N)   | N/A  | N/A  | DWS    | Offset (in)             | N/A   |
| N/A                    | Shared Landing?       | N/A  |      |        |                         |       |
| N/A                    | Gutter Ponding?       | N/A  | N/A  | Gutte  | er Slope (%)            | N/A   |
| N/A                    | Gutter Lip Ht (in)    | N/A  | N/A  | Gutte  | r X Slope (%)           | N/A   |
| N/A                    | Painted X Walk1?      | No   | N/A  | Paint  | ed X Walk2?             | No    |
|                        | X Walk 1 Direction    | To N |      | X Wa   | lk 2 Direction          | To NW |
| N/A                    | X Walk 1 Width (in)   | N/A  | N/A  | X Wa   | lk 2 Width (in)         | N/A   |
|                        | X Walk 1 Slope (%)    | 1.0  |      | X Wa   | lk 2 Slope (%)          | 4.6   |
|                        | X Walk 1 X Slope (%)  | 0.2  |      | X Wa   | lk 2 X Slope (%)        | 0.3   |
| N/A                    | Ramp inside XWalk1?   | N/A  | N/A  | Ram    | inside XWalk2?          | N/A   |
|                        | Road Slope (%)        | 0.8  | N/A  | Clear  | Space?                  | N/A   |
|                        | Road X Slope (%)      | 1.3  | N/A  | Clear  | Space to XWalk (in)     | N/A   |
| N/A                    | Any Obstructions?     | N/A  | N/A  | Storn  | n Grate/Utility Hazard? | N/A   |
|                        | Obstruction Type      |      |      | Storn  | n Grate/Utility Type    |       |
|                        |                       | N/A  |      |        |                         | N/A   |