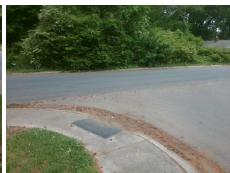

## Field Measurements/Component Compliance

Street 1 Name Stop Condition-Street 2 Street 2 Name Stop Condition-Street 1 Remove & Replace Curb Ramp With Two New Directional Ramps or Equivalent.

N/A

PROW/ADA:

Not Found, R304.5.1, R304.2.2

**OCRACOKE ST** StopSign **MAYFAIR AV** None

> Total Cost: 3200.00

| Compliance Description |                       | Data | Comp | liance | Description             | Data  |
|------------------------|-----------------------|------|------|--------|-------------------------|-------|
| N/A                    | Ramp Length (in)      | 48.0 | No   | Ram    | Slope (%)               | 9.0   |
| No                     | Ramp Width (in)       | 29.0 | Yes  | Ram    | XSlope (%)              | 1.3   |
| N/A                    | Flare Type LT         | N/A  | N/A  | Flare  | Type RT                 | N/A   |
| N/A                    | Flare Slope LT (%)    | N/A  | N/A  | Flare  | Slope RT (%)            | N/A   |
| N/A                    | Flare Traversable LT? | N/A  | N/A  | Flare  | Traversable RT?         | N/A   |
| N/A                    | Landing Length (in)   | N/A  | N/A  | DWS    | Provided?               | N/A   |
| N/A                    | Landing Width (in)    | N/A  | N/A  | DWS    | Contrast?               | N/A   |
| N/A                    | Landing Slope (%)     | N/A  | N/A  | DWS    | Length (in)             | N/A   |
| N/A                    | Landing X Slope (%)   | N/A  | N/A  | DWS    | Full Width?             | N/A   |
| N/A                    | Landing Curb? (Y/N)   | N/A  | N/A  | DWS    | Offset (in)             | N/A   |
| N/A                    | Shared Landing?       | N/A  |      |        |                         |       |
| N/A                    | Gutter Ponding?       | N/A  | N/A  | Gutte  | er Slope (%)            | N/A   |
| N/A                    | Gutter Lip Ht (in)    | N/A  | N/A  | Gutte  | r X Slope (%)           | N/A   |
| N/A                    | Painted X Walk1?      | No   | N/A  | Paint  | ed X Walk2?             | No    |
|                        | X Walk 1 Direction    | To N |      | X Wa   | lk 2 Direction          | To NW |
| N/A                    | X Walk 1 Width (in)   | N/A  | N/A  | X Wa   | lk 2 Width (in)         | N/A   |
|                        | X Walk 1 Slope (%)    | 1.0  |      | X Wa   | lk 2 Slope (%)          | 4.6   |
|                        | X Walk 1 X Slope (%)  | 0.2  |      | X Wa   | lk 2 X Slope (%)        | 0.3   |
| N/A                    | Ramp inside XWalk1?   | N/A  | N/A  | Ram    | inside XWalk2?          | N/A   |
|                        | Road Slope (%)        | 0.8  | N/A  | Clear  | Space?                  | N/A   |
|                        | Road X Slope (%)      | 1.3  | N/A  | Clear  | Space to XWalk (in)     | N/A   |
| N/A                    | Any Obstructions?     | N/A  | N/A  | Storn  | n Grate/Utility Hazard? | N/A   |
|                        | Obstruction Type      |      |      | Storn  | n Grate/Utility Type    |       |
|                        |                       | N/A  |      |        |                         | N/A   |