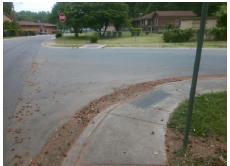

## Field Measurements/Component Compliance

Street 1 Name Stop Condition-Street 2 Street 2 Name Stop Condition-Street 1 Remove & Replace Curb Ramp With Two New Directional Ramps or Equivalent.

N/A

PROW/ADA:

Not Found, R304.5.1, R304.2.2

**OCRACOKE ST** StopSign **MAYFAIR AV** None

> Total Cost: 3200.00

| Compliance Description |                       | Data | Comp | liance | Description             | Data  |
|------------------------|-----------------------|------|------|--------|-------------------------|-------|
| N/A                    | Ramp Length (in)      | 48.0 | No   | Ram    | Slope (%)               | 9.0   |
| No                     | Ramp Width (in)       | 29.0 | Yes  | Ram    | XSlope (%)              | 1.3   |
| N/A                    | Flare Type LT         | N/A  | N/A  | Flare  | Type RT                 | N/A   |
| N/A                    | Flare Slope LT (%)    | N/A  | N/A  | Flare  | Slope RT (%)            | N/A   |
| N/A                    | Flare Traversable LT? | N/A  | N/A  | Flare  | Traversable RT?         | N/A   |
| N/A                    | Landing Length (in)   | N/A  | N/A  | DWS    | Provided?               | N/A   |
| N/A                    | Landing Width (in)    | N/A  | N/A  | DWS    | Contrast?               | N/A   |
| N/A                    | Landing Slope (%)     | N/A  | N/A  | DWS    | Length (in)             | N/A   |
| N/A                    | Landing X Slope (%)   | N/A  | N/A  | DWS    | Full Width?             | N/A   |
| N/A                    | Landing Curb? (Y/N)   | N/A  | N/A  | DWS    | Offset (in)             | N/A   |
| N/A                    | Shared Landing?       | N/A  |      |        |                         |       |
| N/A                    | Gutter Ponding?       | N/A  | N/A  | Gutte  | er Slope (%)            | N/A   |
| N/A                    | Gutter Lip Ht (in)    | N/A  | N/A  | Gutte  | r X Slope (%)           | N/A   |
| N/A                    | Painted X Walk1?      | No   | N/A  | Paint  | ed X Walk2?             | No    |
|                        | X Walk 1 Direction    | To N |      | X Wa   | lk 2 Direction          | To NW |
| N/A                    | X Walk 1 Width (in)   | N/A  | N/A  | X Wa   | lk 2 Width (in)         | N/A   |
|                        | X Walk 1 Slope (%)    | 1.0  |      | X Wa   | lk 2 Slope (%)          | 4.6   |
|                        | X Walk 1 X Slope (%)  | 0.2  |      | X Wa   | lk 2 X Slope (%)        | 0.3   |
| N/A                    | Ramp inside XWalk1?   | N/A  | N/A  | Ram    | inside XWalk2?          | N/A   |
|                        | Road Slope (%)        | 0.8  | N/A  | Clear  | Space?                  | N/A   |
|                        | Road X Slope (%)      | 1.3  | N/A  | Clear  | Space to XWalk (in)     | N/A   |
| N/A                    | Any Obstructions?     | N/A  | N/A  | Storn  | n Grate/Utility Hazard? | N/A   |
|                        | Obstruction Type      |      |      | Storn  | n Grate/Utility Type    |       |
|                        |                       | N/A  |      |        |                         | N/A   |