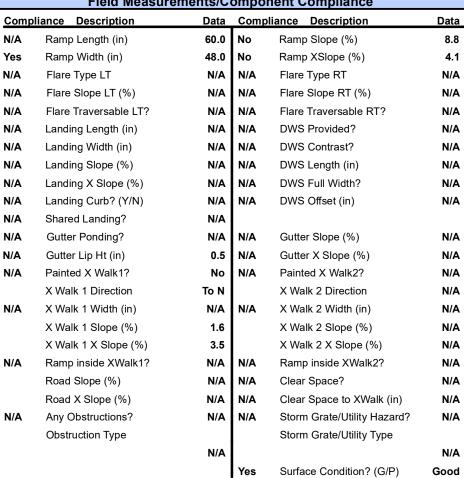

## Field Measurements/Component Compliance

Street 1 Name **SPRING ST** Stop Condition-Street 2 None N/A Street 2 Name Stop Condition-Street 1 N/A

| Possible Solutions:           | 9 |
|-------------------------------|---|
| Remove & Replace Entire Ramp. | ı |
|                               | • |
|                               | ı |
|                               |   |
|                               | I |
|                               | ı |
| Surveyor Notes:               | ı |
| N/A                           |   |
|                               |   |
|                               |   |
| DDOW/ADA.                     |   |
| PROW/ADA:                     |   |
| Not Found, R304.2.2, R304.5.3 |   |
|                               |   |
|                               |   |
|                               |   |
|                               |   |
|                               | ı |
|                               |   |