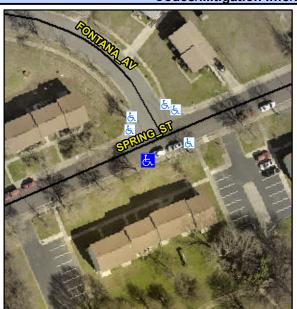

## **Access Compliance Report Public Rights-of-Way** (Curb Ramps)

Main Street: FONTANA AV Intersection ID: 10270 **Cross Street: SPRING ST** Location: SW Initial Pass/Fail: Fail **Overall Compliance: No** ADA ID: DD2572836181 Ramp Type: Perp Severity Score: 13.75