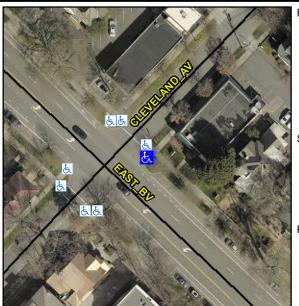

## **Access Compliance Report Public Rights-of-Way** (Curb Ramps)

Intersection ID: 14195 Main Street: CLEVELAND AV **Cross Street: EAST\_BV** Location: NE **Overall Compliance: No ADA ID: DD321E6840DB** Ramp Type: Directional1 Initial Pass/Fail: Pass **Severity Score:** 