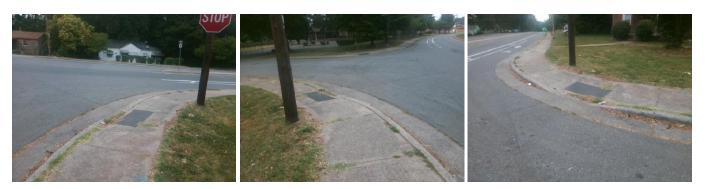

## Access Compliance Report Public Rights-of-Way (Curb Ramps)

| Intersection ID: 13645                   | Main Street: COWLES_RD |                                             |                                               | Street <sup>.</sup>                     | REMOUNT_RD            | Location: | SE                        |                             |      |
|------------------------------------------|------------------------|---------------------------------------------|-----------------------------------------------|-----------------------------------------|-----------------------|-----------|---------------------------|-----------------------------|------|
|                                          |                        |                                             |                                               |                                         |                       |           |                           |                             |      |
| ADA ID: DD345E916392 Ramp Type: PerpDiag |                        | Initial I                                   | nitial Pass/Fail: Fail Overall Compliance: No |                                         |                       |           | o Severity Score:         | 13.75                       |      |
| Codes/Mitigation Info/Possible Solution  |                        |                                             |                                               | Field Measurements/Component Compliance |                       |           |                           |                             |      |
|                                          |                        | Possible Solutions:                         |                                               | Compliance Description D                |                       | Data      | ta Compliance Description |                             | Data |
|                                          |                        | Remove & Replace Curb Ramp V                | Vith                                          | N/A                                     | Ramp Length (in)      | 59.0      | No                        | Ramp Slope (%)              | 10.4 |
|                                          |                        | Two New Directional Ramps or<br>Equivalent. |                                               | Yes                                     | Ramp Width (in)       | 48.0      | No                        | Ramp XSlope (%)             | 2.8  |
|                                          |                        |                                             |                                               | N/A                                     | Flare Type LT         | N/A       | N/A                       | Flare Type RT               | N/A  |
|                                          |                        |                                             |                                               | N/A                                     | Flare Slope LT (%)    | N/A       | N/A                       | Flare Slope RT (%)          | N/A  |
| REMOMEN                                  |                        |                                             |                                               | N/A                                     | Flare Traversable LT? | N/A       | N/A                       | Flare Traversable RT?       | N/A  |
| CONT RD                                  |                        |                                             |                                               | N/A                                     | Landing Length (in)   | N/A       | N/A                       | DWS Provided?               | N/A  |
| the state                                |                        | Surveyor Notes:                             |                                               | N/A                                     | Landing Width (in)    | N/A       | N/A                       | DWS Contrast?               | N/A  |
|                                          |                        | N/A                                         |                                               | N/A                                     | Landing Slope (%)     | N/A       | N/A                       | DWS Length (in)             | N/A  |
|                                          |                        |                                             |                                               | N/A                                     | Landing X Slope (%)   | N/A       | N/A                       | DWS Full Width?             | N/A  |
| 3 / 3                                    | A Star Parta           |                                             |                                               | N/A                                     | Landing Curb? (Y/N)   | N/A       | N/A                       | DWS Offset (in)             | N/A  |
|                                          | Steller.               |                                             |                                               | N/A                                     | Shared Landing?       | N/A       |                           |                             |      |
|                                          | a line has             | PROW/ADA:                                   |                                               | N/A                                     | Gutter Ponding?       | N/A       | N/A                       | Gutter Slope (%)            | N/A  |
| DR / / / / Start                         |                        | R304.2.2, R304.5.3                          |                                               | N/A                                     | Gutter Lip Ht (in)    | N/A       | N/A                       | Gutter X Slope (%)          | N/A  |
|                                          |                        |                                             |                                               | N/A                                     | Painted X Walk1?      | No        | N/A                       | Painted X Walk2?            | No   |
|                                          | Ser Principal          |                                             |                                               |                                         | X Walk 1 Direction    | To N      |                           | X Walk 2 Direction          | To W |
|                                          | AND CONTRACT           |                                             |                                               | N/A                                     | X Walk 1 Width (in)   | N/A       | N/A                       | X Walk 2 Width (in)         | N/A  |
| Street 1 Name                            | REMOUNT RD             |                                             |                                               |                                         | X Walk 1 Slope (%)    | 2.7       |                           | X Walk 2 Slope (%)          | 1.4  |
| Stop Condition-Street 2                  | None                   |                                             |                                               |                                         | X Walk 1 X Slope (%)  | 1.4       |                           | X Walk 2 X Slope (%)        | 3.2  |
| Street 2 Name                            | COWLES RD              |                                             |                                               | N/A                                     | Ramp inside XWalk1?   | N/A       | N/A                       | Ramp inside XWalk2?         | N/A  |
| Stop Condition-Street 1                  | StopSign               |                                             |                                               |                                         | Road Slope (%)        | 0.0       | N/A                       | Clear Space?                | N/A  |
|                                          |                        |                                             |                                               |                                         | Road X Slope (%)      | 4.9       | N/A                       | Clear Space to XWalk (in)   | N/A  |
|                                          |                        |                                             |                                               | N/A                                     | Any Obstructions?     | N/A       | N/A                       | Storm Grate/Utility Hazard? | N/A  |
|                                          |                        | Total Cost: \$ 3                            | 3200.00                                       |                                         | Obstruction Type      |           |                           | Storm Grate/Utility Type    |      |
|                                          |                        |                                             |                                               |                                         |                       | N/A       |                           |                             | N/A  |

Yes Surface Condition? (G/P)

Good