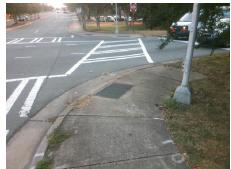

Surveyor Notes:

N/A

PROW/ADA:

Not Found, R304.5.3, R304.2.1, R304.2.2-Perp, R304.3.2-Para, R305.2

Compliance Description Data Compliance Description Data Yes N/A Ramp Length (in) 73.0 Ramp Slope (%) 7.2 50.0 No Ramp XSlope (%) Yes Ramp Width (in) 2.3 N/A Flare Type LT Sloped N/A Flare Type RT N/A N/A 7.4 Yes Flare Slope RT (%) Flare Slope LT (%) 10.0 N/A Flare Traversable LT? Yes N/A Flare Traversable RT? Yes No N/A Yes DWS Provided? Yes Landing Length (in) No Landing Width (in) N/A Yes **DWS Contrast?** Yes N/A Yes No Landing Slope (%) DWS Length (in) 24.0 No Landing X Slope (%) N/A Yes DWS Full Width? Yes N/A Landing Curb? (Y/N) No No DWS Offset (in) 3.5 N/A Shared Landing? No Gutter Ponding? No Yes Gutter Slope (%) Yes 0.2 Yes Gutter Lip Ht (in) 0.0 Yes Gutter X Slope (%) 1.7 N/A Painted X Walk1? Yes N/A Painted X Walk2? Yes X Walk 1 Direction To NE X Walk 2 Direction To NW N/A 112.0 N/A 108.0 X Walk 1 Width (in) X Walk 2 Width (in) X Walk 1 Slope (%) 1.2 X Walk 2 Slope (%) 2.6 2.5 X Walk 1 X Slope (%) X Walk 2 X Slope (%) 1.9 Yes Ramp inside XWalk2? Yes Ramp inside XWalk1? Yes Yes Road Slope (%) 1.5 N/A Clear Space? Yes Road X Slope (%) 1.0 Yes Clear Space to XWalk (in) 54.0 No Yes Any Obstructions? Yes Storm Grate/Utility Hazard? No **Obstruction Type** Storm Grate/Utility Type N/A N/A

Yes

Surface Condition? (G/P)

Good

Total Cost:

3200.00