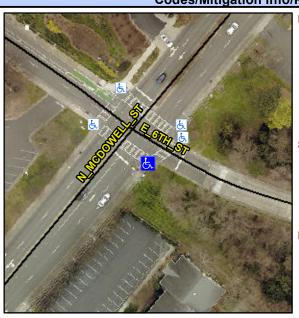

## Access Compliance Report Public Rights-of-Way (Curb Ramps)

Intersection ID: 12896 Main Street: E\_6TH\_ST Cross Street: N\_MCDOWELL\_ST Location: S

ADA ID: DD35916F22B5 Ramp Type: PerpDiag Initial Pass/Fail: Pass Overall Compliance: No Severity Score: 10.25

## Field Measurements/Component Compliance

Street 1 Name
Stop Condition-Street 2
Street 2 Name
Stop Condition-Street 1

E 6TH ST Signal N MCDOWELL ST Signal Possible Solutions:

Remove & Replace Curb Ramp With Two New Directional Ramps or Equivalent.