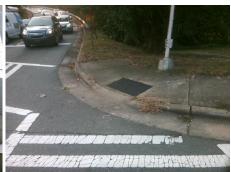

Surveyor Notes:

N/A

PROW/ADA:

Not Found, R304.5.3, R304.2.1, R304.2.2-Perp, R304.3.2-Para, R305.2

Compliance Description Data Compliance Description Data Yes N/A Ramp Length (in) 73.0 Ramp Slope (%) 7.2 50.0 No Ramp XSlope (%) Yes Ramp Width (in) 2.3 N/A Flare Type LT Sloped N/A Flare Type RT N/A N/A 7.4 Yes Flare Slope RT (%) Flare Slope LT (%) 10.0 N/A Flare Traversable LT? Yes N/A Flare Traversable RT? Yes No N/A Yes DWS Provided? Yes Landing Length (in) No Landing Width (in) N/A Yes **DWS Contrast?** Yes N/A Yes No Landing Slope (%) DWS Length (in) 24.0 No Landing X Slope (%) N/A Yes DWS Full Width? Yes N/A Landing Curb? (Y/N) No No DWS Offset (in) 3.5 N/A Shared Landing? No Gutter Ponding? No Yes Gutter Slope (%) Yes 0.2 Yes Gutter Lip Ht (in) 0.0 Yes Gutter X Slope (%) 1.7 N/A Painted X Walk1? Yes N/A Painted X Walk2? Yes X Walk 1 Direction To NE X Walk 2 Direction To NW N/A 112.0 N/A 108.0 X Walk 1 Width (in) X Walk 2 Width (in) X Walk 1 Slope (%) 1.2 X Walk 2 Slope (%) 2.6 2.5 X Walk 1 X Slope (%) X Walk 2 X Slope (%) 1.9 Yes Ramp inside XWalk2? Yes Ramp inside XWalk1? Yes Yes Road Slope (%) 1.5 N/A Clear Space? Yes Road X Slope (%) 1.0 Yes Clear Space to XWalk (in) 54.0 No Yes Any Obstructions? Yes Storm Grate/Utility Hazard? No **Obstruction Type** Storm Grate/Utility Type N/A N/A

Yes

Surface Condition? (G/P)

Good

Total Cost:

3200.00