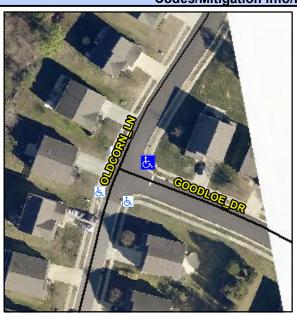

## Access Compliance Report Public Rights-of-Way (Curb Ramps)

Intersection ID: 44953 Main Street: GOODLOE\_DR Cross Street: OLDCORN\_LN Location: E

ADA ID: DD3CAFF0057B Ramp Type: PerpDiag Initial Pass/Fail: Fail Overall Compliance: No Severity Score: 1.25

**Codes/Mitigation Info/Possible Solution** 

Field Measurements/Component Compliance

Street 1 Name
Stop Condition-Street 2
Street 2 Name
Stop Condition-Street 1

OLDCORN LN None GOODLOE DR StopSign Possible Solutions: