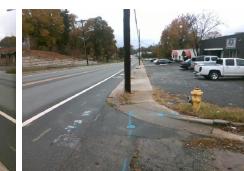

## Access Compliance Report Public Rights-of-Way (Curb Ramps)

5.3

| Intersection ID: 10996                  | Main Street: E_24TH_ST |                               |        | treet:                                  | N_DAVIDSON_ST                           | Location: | W                           |                             |       |  |
|-----------------------------------------|------------------------|-------------------------------|--------|-----------------------------------------|-----------------------------------------|-----------|-----------------------------|-----------------------------|-------|--|
| ADA ID: DD3D426443A5                    | Ramp Type: BlendTrans1 |                               |        | nitial Pass/Fail: Fail Overall Complian |                                         |           |                             | Severity Score:             | 33.75 |  |
| Codes/Mitigation Info/Possible Solution |                        |                               |        |                                         | Field Measurements/Component Compliance |           |                             |                             |       |  |
|                                         |                        | Possible Solutions:           |        |                                         |                                         |           | Compliance Description Data |                             |       |  |
|                                         |                        | Remove & Replace Curb Ramp V  | Vith   | N/A                                     | Ramp Length (in)                        | 92.0      | Yes                         | BlendTrans Slope (%)        | 0.4   |  |
|                                         |                        | Two New Directional Ramps or  |        | No                                      | Ramp Width (in)                         | 40.0      | No                          | BlendTrans XSlope (%)       | 7.9   |  |
|                                         |                        | Equivalent.                   |        | N/A                                     | Flare Type LT                           | N/A       | N/A                         | Flare Type RT               | N/A   |  |
|                                         |                        |                               |        | N/A                                     | Flare Slope LT (%)                      | N/A       | N/A                         | Flare Slope RT (%)          | N/A   |  |
|                                         |                        |                               |        | N/A                                     | Flare Traversable LT?                   | N/A       | N/A                         | Flare Traversable RT?       | N/A   |  |
|                                         |                        |                               |        | N/A                                     | Landing Length (in)                     | N/A       | N/A                         | DWS Provided?               | N/A   |  |
|                                         |                        | Surveyor Notes:               |        | N/A                                     | Landing Width (in)                      | N/A       | N/A                         | DWS Contrast?               | N/A   |  |
|                                         |                        | POWER POLE OBS 40.0           |        | N/A                                     | Landing Slope (%)                       | N/A       | N/A                         | DWS Length (in)             | N/A   |  |
|                                         |                        |                               |        | N/A                                     | Landing X Slope (%)                     | N/A       | N/A                         | DWS Full Width?             | N/A   |  |
|                                         | R. A. A.               |                               |        | N/A                                     | Landing Curb? (Y/N)                     | N/A       | N/A                         | DWS Offset (in)             | N/A   |  |
|                                         | the seal of the seal   |                               |        | N/A                                     | Shared Landing?                         | N/A       |                             |                             |       |  |
|                                         | 101:                   | PROW/ADA:                     |        | N/A                                     | Gutter Ponding?                         | N/A       | N/A                         | Gutter Slope (%)            | N/A   |  |
|                                         |                        | Not Found, R304.5.1, R304.5.3 |        | N/A                                     | Gutter Lip Ht (in)                      | N/A       | N/A                         | Gutter X Slope (%)          | N/A   |  |
|                                         |                        | , ,                           |        | N/A                                     | Painted X Walk1?                        | No        | N/A                         | Painted X Walk2?            | N/A   |  |
|                                         |                        |                               |        |                                         | X Walk 1 Direction                      | To NE     |                             | X Walk 2 Direction          | N/A   |  |
|                                         |                        |                               |        |                                         | X Walk 1 Width (in)                     | N/A       |                             | X Walk 2 Width (in)         | N/A   |  |
| Street 1 Name                           | E 24TH ST              |                               |        |                                         | X Walk 1 Slope (%)                      | 3.9       |                             | X Walk 2 Slope (%)          | N/A   |  |
| Stop Condition-Street 1                 | None                   |                               |        |                                         | X Walk 1 X Slope (%)                    | 0.3       |                             | X Walk 2 X Slope (%)        | N/A   |  |
| Street 2 Name                           | N/A                    |                               |        | N/A                                     | Ramp inside XWalk1?                     | N/A       | N/A                         | Ramp inside XWalk2?         | N/A   |  |
| Stop Condition-Street 2                 | N/A                    |                               |        |                                         | Road Slope (%)                          | 0.3       |                             | Clear Space?                | N/A   |  |
|                                         |                        |                               |        |                                         | Road X Slope (%)                        | 3.9       | N/A                         | Clear Space to XWalk (in)   | N/A   |  |
|                                         |                        |                               |        | N/A                                     | Any Obstructions?                       | Yes       | N/A                         | Storm Grate/Utility Hazard? | N/A   |  |
|                                         |                        | Total Cost: \$ 32             | 200.00 |                                         | Obstruction Type                        |           |                             | Storm Grate/Utility Type    |       |  |
|                                         | POWER POLE             |                               |        |                                         |                                         |           |                             |                             | N/A   |  |
|                                         |                        |                               |        |                                         |                                         |           | Yes                         | Surface Condition? (G/P)    | Good  |  |