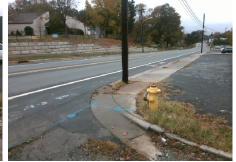

## Access Compliance Report Public Rights-of-Way (Curb Ramps)

5.3

| Intersection ID: 10996                  | Main Street: E_24TH_ST |                               |        | treet:                                  | N_DAVIDSON_ST                           | Location: | W                           |                             |       |  |
|-----------------------------------------|------------------------|-------------------------------|--------|-----------------------------------------|-----------------------------------------|-----------|-----------------------------|-----------------------------|-------|--|
| ADA ID: DD3D426443A5                    | Ramp Type: BlendTrans1 |                               |        | nitial Pass/Fail: Fail Overall Complian |                                         |           |                             | Severity Score:             | 33.75 |  |
| Codes/Mitigation Info/Possible Solution |                        |                               |        |                                         | Field Measurements/Component Compliance |           |                             |                             |       |  |
|                                         |                        | Possible Solutions:           |        |                                         |                                         |           | Compliance Description Data |                             |       |  |
|                                         |                        | Remove & Replace Curb Ramp V  | Vith   | N/A                                     | Ramp Length (in)                        | 92.0      | Yes                         | BlendTrans Slope (%)        | 0.4   |  |
|                                         |                        | Two New Directional Ramps or  |        | No                                      | Ramp Width (in)                         | 40.0      | No                          | BlendTrans XSlope (%)       | 7.9   |  |
|                                         |                        | Equivalent.                   |        | N/A                                     | Flare Type LT                           | N/A       | N/A                         | Flare Type RT               | N/A   |  |
|                                         |                        |                               |        | N/A                                     | Flare Slope LT (%)                      | N/A       | N/A                         | Flare Slope RT (%)          | N/A   |  |
|                                         |                        |                               |        | N/A                                     | Flare Traversable LT?                   | N/A       | N/A                         | Flare Traversable RT?       | N/A   |  |
|                                         |                        |                               |        | N/A                                     | Landing Length (in)                     | N/A       | N/A                         | DWS Provided?               | N/A   |  |
|                                         |                        | Surveyor Notes:               |        | N/A                                     | Landing Width (in)                      | N/A       | N/A                         | DWS Contrast?               | N/A   |  |
|                                         |                        | POWER POLE OBS 40.0           |        | N/A                                     | Landing Slope (%)                       | N/A       | N/A                         | DWS Length (in)             | N/A   |  |
|                                         |                        |                               |        | N/A                                     | Landing X Slope (%)                     | N/A       | N/A                         | DWS Full Width?             | N/A   |  |
|                                         | R. A. A.               |                               |        | N/A                                     | Landing Curb? (Y/N)                     | N/A       | N/A                         | DWS Offset (in)             | N/A   |  |
|                                         | the seal of the seal   |                               |        | N/A                                     | Shared Landing?                         | N/A       |                             |                             |       |  |
|                                         | 101:                   | PROW/ADA:                     |        | N/A                                     | Gutter Ponding?                         | N/A       | N/A                         | Gutter Slope (%)            | N/A   |  |
|                                         |                        | Not Found, R304.5.1, R304.5.3 |        | N/A                                     | Gutter Lip Ht (in)                      | N/A       | N/A                         | Gutter X Slope (%)          | N/A   |  |
|                                         |                        | , ,                           |        | N/A                                     | Painted X Walk1?                        | No        | N/A                         | Painted X Walk2?            | N/A   |  |
|                                         |                        |                               |        |                                         | X Walk 1 Direction                      | To NE     |                             | X Walk 2 Direction          | N/A   |  |
|                                         |                        |                               |        |                                         | X Walk 1 Width (in)                     | N/A       |                             | X Walk 2 Width (in)         | N/A   |  |
| Street 1 Name                           | E 24TH ST              |                               |        |                                         | X Walk 1 Slope (%)                      | 3.9       |                             | X Walk 2 Slope (%)          | N/A   |  |
| Stop Condition-Street 1                 | None                   |                               |        |                                         | X Walk 1 X Slope (%)                    | 0.3       |                             | X Walk 2 X Slope (%)        | N/A   |  |
| Street 2 Name                           | N/A                    |                               |        | N/A                                     | Ramp inside XWalk1?                     | N/A       | N/A                         | Ramp inside XWalk2?         | N/A   |  |
| Stop Condition-Street 2                 | N/A                    |                               |        |                                         | Road Slope (%)                          | 0.3       |                             | Clear Space?                | N/A   |  |
|                                         |                        |                               |        |                                         | Road X Slope (%)                        | 3.9       | N/A                         | Clear Space to XWalk (in)   | N/A   |  |
|                                         |                        |                               |        | N/A                                     | Any Obstructions?                       | Yes       | N/A                         | Storm Grate/Utility Hazard? | N/A   |  |
|                                         |                        | Total Cost: \$ 32             | 200.00 |                                         | Obstruction Type                        |           |                             | Storm Grate/Utility Type    |       |  |
|                                         | POWER POLE             |                               |        |                                         |                                         |           |                             |                             | N/A   |  |
|                                         |                        |                               |        |                                         |                                         |           | Yes                         | Surface Condition? (G/P)    | Good  |  |