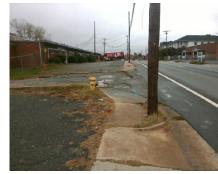

## Access Compliance Report Public Rights-of-Way (Curb Ramps)

5.3

| Intersection ID: 10996                  | Main Street: E_24TH_ST |                               |        | treet:                                  | N_DAVIDSON_ST                           | Location: | W                           |                             |       |  |
|-----------------------------------------|------------------------|-------------------------------|--------|-----------------------------------------|-----------------------------------------|-----------|-----------------------------|-----------------------------|-------|--|
| ADA ID: DD3D426443A5                    | Ramp Type: BlendTrans1 |                               |        | nitial Pass/Fail: Fail Overall Complian |                                         |           |                             | Severity Score:             | 33.75 |  |
| Codes/Mitigation Info/Possible Solution |                        |                               |        |                                         | Field Measurements/Component Compliance |           |                             |                             |       |  |
|                                         |                        | Possible Solutions:           |        |                                         |                                         |           | Compliance Description Data |                             |       |  |
|                                         |                        | Remove & Replace Curb Ramp V  | Vith   | N/A                                     | Ramp Length (in)                        | 92.0      | Yes                         | BlendTrans Slope (%)        | 0.4   |  |
|                                         |                        | Two New Directional Ramps or  |        | No                                      | Ramp Width (in)                         | 40.0      | No                          | BlendTrans XSlope (%)       | 7.9   |  |
|                                         |                        | Equivalent.                   |        | N/A                                     | Flare Type LT                           | N/A       | N/A                         | Flare Type RT               | N/A   |  |
|                                         |                        |                               |        | N/A                                     | Flare Slope LT (%)                      | N/A       | N/A                         | Flare Slope RT (%)          | N/A   |  |
|                                         |                        |                               |        | N/A                                     | Flare Traversable LT?                   | N/A       | N/A                         | Flare Traversable RT?       | N/A   |  |
|                                         |                        |                               |        | N/A                                     | Landing Length (in)                     | N/A       | N/A                         | DWS Provided?               | N/A   |  |
|                                         |                        | Surveyor Notes:               |        | N/A                                     | Landing Width (in)                      | N/A       | N/A                         | DWS Contrast?               | N/A   |  |
|                                         |                        | POWER POLE OBS 40.0           |        | N/A                                     | Landing Slope (%)                       | N/A       | N/A                         | DWS Length (in)             | N/A   |  |
|                                         |                        |                               |        | N/A                                     | Landing X Slope (%)                     | N/A       | N/A                         | DWS Full Width?             | N/A   |  |
|                                         | R. A. A.               |                               |        | N/A                                     | Landing Curb? (Y/N)                     | N/A       | N/A                         | DWS Offset (in)             | N/A   |  |
|                                         | the seal of the seal   |                               |        | N/A                                     | Shared Landing?                         | N/A       |                             |                             |       |  |
|                                         | 101:                   | PROW/ADA:                     |        | N/A                                     | Gutter Ponding?                         | N/A       | N/A                         | Gutter Slope (%)            | N/A   |  |
|                                         |                        | Not Found, R304.5.1, R304.5.3 |        | N/A                                     | Gutter Lip Ht (in)                      | N/A       | N/A                         | Gutter X Slope (%)          | N/A   |  |
|                                         |                        | , ,                           |        | N/A                                     | Painted X Walk1?                        | No        | N/A                         | Painted X Walk2?            | N/A   |  |
|                                         |                        |                               |        |                                         | X Walk 1 Direction                      | To NE     |                             | X Walk 2 Direction          | N/A   |  |
|                                         |                        |                               |        |                                         | X Walk 1 Width (in)                     | N/A       |                             | X Walk 2 Width (in)         | N/A   |  |
| Street 1 Name                           | E 24TH ST              |                               |        |                                         | X Walk 1 Slope (%)                      | 3.9       |                             | X Walk 2 Slope (%)          | N/A   |  |
| Stop Condition-Street 1                 | None                   |                               |        |                                         | X Walk 1 X Slope (%)                    | 0.3       |                             | X Walk 2 X Slope (%)        | N/A   |  |
| Street 2 Name                           | N/A                    |                               |        | N/A                                     | Ramp inside XWalk1?                     | N/A       | N/A                         | Ramp inside XWalk2?         | N/A   |  |
| Stop Condition-Street 2                 | N/A                    |                               |        |                                         | Road Slope (%)                          | 0.3       |                             | Clear Space?                | N/A   |  |
|                                         |                        |                               |        |                                         | Road X Slope (%)                        | 3.9       | N/A                         | Clear Space to XWalk (in)   | N/A   |  |
|                                         |                        |                               |        | N/A                                     | Any Obstructions?                       | Yes       | N/A                         | Storm Grate/Utility Hazard? | N/A   |  |
|                                         |                        | Total Cost: \$ 32             | 200.00 |                                         | Obstruction Type                        |           |                             | Storm Grate/Utility Type    |       |  |
|                                         | POWER POLE             |                               |        |                                         |                                         |           |                             |                             | N/A   |  |
|                                         |                        |                               |        |                                         |                                         |           | Yes                         | Surface Condition? (G/P)    | Good  |  |