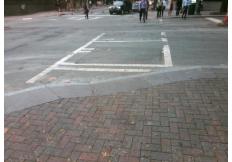

## Access Compliance Report Public Rights-of-Way (Curb Ramps)

 Intersection ID: N/A
 Main Street: E\_TRADE\_ST
 Cross Street: S\_COLLEGE\_ST
 Location:
 NW

 ADA ID: DD48E823EEAE
 Ramp Type: Perp
 Initial Pass/Fail: Fail
 Overall Compliance: No
 Severity Score: 12.5

## Field Measurements/Component Compliance

Street 1 Name E TRADE ST
Stop Condition-Street 2 Signal
Street 2 Name N/A
Stop Condition-Street 1 N/A

Possible Solutions:

Remove & Replace Entire Ramp.

Surveyor Notes:
N/A

PROW/ADA:
R304.5.3

Total Cost: \$ 1850.00

| Field Measurements/Component Compliance |                        |                       |       |                        |                             |      |
|-----------------------------------------|------------------------|-----------------------|-------|------------------------|-----------------------------|------|
|                                         | Compliance Description |                       | Data  | Compliance Description |                             | Data |
|                                         | N/A                    | Ramp Length (in)      | 69.0  | Yes                    | Ramp Slope (%)              | 5.7  |
|                                         | Yes                    | Ramp Width (in)       | 48.0  | No                     | Ramp XSlope (%)             | 6.9  |
|                                         | N/A                    | Flare Type LT         | N/A   | N/A                    | Flare Type RT               | N/A  |
|                                         | N/A                    | Flare Slope LT (%)    | N/A   | N/A                    | Flare Slope RT (%)          | N/A  |
|                                         | N/A                    | Flare Traversable LT? | N/A   | N/A                    | Flare Traversable RT?       | N/A  |
|                                         | N/A                    | Landing Length (in)   | N/A   | N/A                    | DWS Provided?               | N/A  |
|                                         | N/A                    | Landing Width (in)    | N/A   | N/A                    | DWS Contrast?               | N/A  |
|                                         | N/A                    | Landing Slope (%)     | N/A   | N/A                    | DWS Length (in)             | N/A  |
|                                         | N/A                    | Landing X Slope (%)   | N/A   | N/A                    | DWS Full Width?             | N/A  |
|                                         | N/A                    | Landing Curb? (Y/N)   | N/A   | N/A                    | DWS Offset (in)             | N/A  |
|                                         | N/A                    | Shared Landing?       | N/A   |                        |                             |      |
|                                         | N/A                    | Gutter Ponding?       | N/A   | N/A                    | Gutter Slope (%)            | N/A  |
|                                         | N/A                    | Gutter Lip Ht (in)    | N/A   | N/A                    | Gutter X Slope (%)          | N/A  |
|                                         | N/A                    | Painted X Walk1?      | Yes   | N/A                    | Painted X Walk2?            | N/A  |
|                                         |                        | X Walk 1 Direction    | To SW |                        | X Walk 2 Direction          | N/A  |
|                                         | N/A                    | X Walk 1 Width (in)   | 123.0 | N/A                    | X Walk 2 Width (in)         | N/A  |
|                                         |                        | X Walk 1 Slope (%)    | 4.2   |                        | X Walk 2 Slope (%)          | N/A  |
|                                         |                        | X Walk 1 X Slope (%)  | 3.0   |                        | X Walk 2 X Slope (%)        | N/A  |
|                                         | N/A                    | Ramp inside XWalk1?   | Yes   | N/A                    | Ramp inside XWalk2?         | N/A  |
|                                         |                        | Road Slope (%)        | N/A   | N/A                    | Clear Space?                | N/A  |
|                                         |                        | Road X Slope (%)      | N/A   | N/A                    | Clear Space to XWalk (in)   | N/A  |
|                                         | N/A                    | Any Obstructions?     | N/A   | N/A                    | Storm Grate/Utility Hazard? | N/A  |
|                                         |                        | Obstruction Type      |       |                        | Storm Grate/Utility Type    |      |
|                                         |                        |                       | N/A   |                        |                             | N/A  |
|                                         |                        |                       |       | Yes                    | Surface Condition? (G/P)    | Good |
| _                                       |                        |                       |       |                        |                             |      |