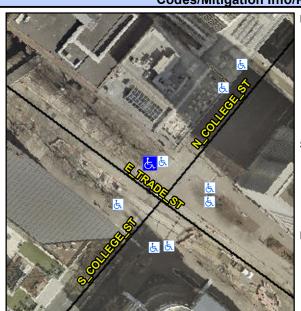

## Access Compliance Report Public Rights-of-Way (Curb Ramps)

 Intersection ID: N/A
 Main Street: E\_TRADE\_ST
 Cross Street: S\_COLLEGE\_ST
 Location:
 NW

 ADA ID: DD48E823EEAE
 Ramp Type: Perp
 Initial Pass/Fail: Fail
 Overall Compliance: No
 Severity Score: 12.5

## Field Measurements/Component Compliance

Street 1 Name E TRADE ST
Stop Condition-Street 2 Signal
Street 2 Name N/A
Stop Condition-Street 1 N/A

Possible Solutions:

Remove & Replace Entire Ramp.

Surveyor Notes:
N/A