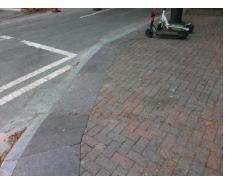

## Access Compliance Report Public Rights-of-Way (Curb Ramps)

 Intersection ID: N/A
 Main Street: E\_TRADE\_ST
 Cross Street: S\_COLLEGE\_ST
 Location:
 NW

 ADA ID: DD48E823EEAE
 Ramp Type: Perp
 Initial Pass/Fail: Fail
 Overall Compliance: No
 Severity Score: 12.5

## Field Measurements/Component Compliance

Street 1 Name E TRADE ST
Stop Condition-Street 2 Signal
Street 2 Name N/A
Stop Condition-Street 1 N/A

Possible Solutions:

Remove & Replace Entire Ramp.

Surveyor Notes:
N/A

PROW/ADA:
R304.5.3

Total Cost: \$ 1850.00

| Field Measurements/Component Compliance |                        |                       |       |                        |                             |      |
|-----------------------------------------|------------------------|-----------------------|-------|------------------------|-----------------------------|------|
|                                         | Compliance Description |                       | Data  | Compliance Description |                             | Data |
|                                         | N/A                    | Ramp Length (in)      | 69.0  | Yes                    | Ramp Slope (%)              | 5.7  |
|                                         | Yes                    | Ramp Width (in)       | 48.0  | No                     | Ramp XSlope (%)             | 6.9  |
|                                         | N/A                    | Flare Type LT         | N/A   | N/A                    | Flare Type RT               | N/A  |
|                                         | N/A                    | Flare Slope LT (%)    | N/A   | N/A                    | Flare Slope RT (%)          | N/A  |
|                                         | N/A                    | Flare Traversable LT? | N/A   | N/A                    | Flare Traversable RT?       | N/A  |
|                                         | N/A                    | Landing Length (in)   | N/A   | N/A                    | DWS Provided?               | N/A  |
|                                         | N/A                    | Landing Width (in)    | N/A   | N/A                    | DWS Contrast?               | N/A  |
|                                         | N/A                    | Landing Slope (%)     | N/A   | N/A                    | DWS Length (in)             | N/A  |
|                                         | N/A                    | Landing X Slope (%)   | N/A   | N/A                    | DWS Full Width?             | N/A  |
|                                         | N/A                    | Landing Curb? (Y/N)   | N/A   | N/A                    | DWS Offset (in)             | N/A  |
|                                         | N/A                    | Shared Landing?       | N/A   |                        |                             |      |
|                                         | N/A                    | Gutter Ponding?       | N/A   | N/A                    | Gutter Slope (%)            | N/A  |
|                                         | N/A                    | Gutter Lip Ht (in)    | N/A   | N/A                    | Gutter X Slope (%)          | N/A  |
|                                         | N/A                    | Painted X Walk1?      | Yes   | N/A                    | Painted X Walk2?            | N/A  |
|                                         |                        | X Walk 1 Direction    | To SW |                        | X Walk 2 Direction          | N/A  |
|                                         | N/A                    | X Walk 1 Width (in)   | 123.0 | N/A                    | X Walk 2 Width (in)         | N/A  |
|                                         |                        | X Walk 1 Slope (%)    | 4.2   |                        | X Walk 2 Slope (%)          | N/A  |
|                                         |                        | X Walk 1 X Slope (%)  | 3.0   |                        | X Walk 2 X Slope (%)        | N/A  |
|                                         | N/A                    | Ramp inside XWalk1?   | Yes   | N/A                    | Ramp inside XWalk2?         | N/A  |
|                                         |                        | Road Slope (%)        | N/A   | N/A                    | Clear Space?                | N/A  |
|                                         |                        | Road X Slope (%)      | N/A   | N/A                    | Clear Space to XWalk (in)   | N/A  |
|                                         | N/A                    | Any Obstructions?     | N/A   | N/A                    | Storm Grate/Utility Hazard? | N/A  |
|                                         |                        | Obstruction Type      |       |                        | Storm Grate/Utility Type    |      |
|                                         |                        |                       | N/A   |                        |                             | N/A  |
|                                         |                        |                       |       | Yes                    | Surface Condition? (G/P)    | Good |
| _                                       |                        |                       |       |                        |                             |      |