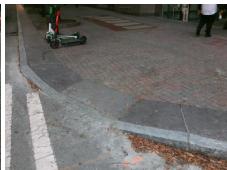

## Access Compliance Report Public Rights-of-Way (Curb Ramps)

 Intersection ID: N/A
 Main Street: E\_TRADE\_ST
 Cross Street: S\_COLLEGE\_ST
 Location:
 NW

 ADA ID: DD48E823EEAE
 Ramp Type: Perp
 Initial Pass/Fail: Fail
 Overall Compliance: No
 Severity Score: 12.5

## Field Measurements/Component Compliance

Street 1 Name E TRADE ST
Stop Condition-Street 2 Signal
Street 2 Name N/A
Stop Condition-Street 1 N/A

Possible Solutions:

Remove & Replace Entire Ramp.

Surveyor Notes:
N/A

PROW/ADA:
R304.5.3

Total Cost: \$ 1850.00

| Field Measurements/Component Compliance |                        |                       |       |                        |                             |      |
|-----------------------------------------|------------------------|-----------------------|-------|------------------------|-----------------------------|------|
|                                         | Compliance Description |                       | Data  | Compliance Description |                             | Data |
|                                         | N/A                    | Ramp Length (in)      | 69.0  | Yes                    | Ramp Slope (%)              | 5.7  |
|                                         | Yes                    | Ramp Width (in)       | 48.0  | No                     | Ramp XSlope (%)             | 6.9  |
|                                         | N/A                    | Flare Type LT         | N/A   | N/A                    | Flare Type RT               | N/A  |
|                                         | N/A                    | Flare Slope LT (%)    | N/A   | N/A                    | Flare Slope RT (%)          | N/A  |
|                                         | N/A                    | Flare Traversable LT? | N/A   | N/A                    | Flare Traversable RT?       | N/A  |
|                                         | N/A                    | Landing Length (in)   | N/A   | N/A                    | DWS Provided?               | N/A  |
|                                         | N/A                    | Landing Width (in)    | N/A   | N/A                    | DWS Contrast?               | N/A  |
|                                         | N/A                    | Landing Slope (%)     | N/A   | N/A                    | DWS Length (in)             | N/A  |
|                                         | N/A                    | Landing X Slope (%)   | N/A   | N/A                    | DWS Full Width?             | N/A  |
|                                         | N/A                    | Landing Curb? (Y/N)   | N/A   | N/A                    | DWS Offset (in)             | N/A  |
|                                         | N/A                    | Shared Landing?       | N/A   |                        |                             |      |
|                                         | N/A                    | Gutter Ponding?       | N/A   | N/A                    | Gutter Slope (%)            | N/A  |
|                                         | N/A                    | Gutter Lip Ht (in)    | N/A   | N/A                    | Gutter X Slope (%)          | N/A  |
|                                         | N/A                    | Painted X Walk1?      | Yes   | N/A                    | Painted X Walk2?            | N/A  |
|                                         |                        | X Walk 1 Direction    | To SW |                        | X Walk 2 Direction          | N/A  |
|                                         | N/A                    | X Walk 1 Width (in)   | 123.0 | N/A                    | X Walk 2 Width (in)         | N/A  |
|                                         |                        | X Walk 1 Slope (%)    | 4.2   |                        | X Walk 2 Slope (%)          | N/A  |
|                                         |                        | X Walk 1 X Slope (%)  | 3.0   |                        | X Walk 2 X Slope (%)        | N/A  |
|                                         | N/A                    | Ramp inside XWalk1?   | Yes   | N/A                    | Ramp inside XWalk2?         | N/A  |
|                                         |                        | Road Slope (%)        | N/A   | N/A                    | Clear Space?                | N/A  |
|                                         |                        | Road X Slope (%)      | N/A   | N/A                    | Clear Space to XWalk (in)   | N/A  |
|                                         | N/A                    | Any Obstructions?     | N/A   | N/A                    | Storm Grate/Utility Hazard? | N/A  |
|                                         |                        | Obstruction Type      |       |                        | Storm Grate/Utility Type    |      |
|                                         |                        |                       | N/A   |                        |                             | N/A  |
|                                         |                        |                       |       | Yes                    | Surface Condition? (G/P)    | Good |
| _                                       |                        |                       |       |                        |                             |      |