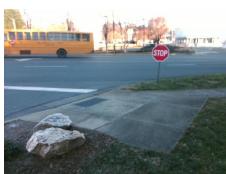

N/A

No

To N

N/A

4.4

E WOODLAWN RD Street 1 Name Stop Condition-Street 2 None **ENTRANCE** Street 2 Name Stop Condition-Street 1 StopSign Possible Solutions: Compliance Description N/A Remove & Replace Curb Ramp With Two New Directional Ramps or Equivalent. Surveyor Notes: N/A PROW/ADA: Not Found, R304.5.3