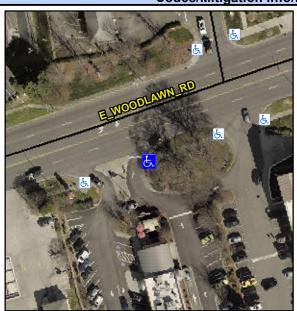

9.1

Intersection ID: N/A Main Street: WOODLAWN RD Cross Street: N/A Location: SE Initial Pass/Fail: Fail **Overall Compliance: No Severity Score:** 25 ADA ID: DD4B34C3F609 Ramp Type: PerpDiag

**Codes/Mitigation Info/Possible Solution** 

N/A

No

To N

N/A

4.4

E WOODLAWN RD Street 1 Name Stop Condition-Street 2 None **ENTRANCE** Street 2 Name Stop Condition-Street 1 StopSign Possible Solutions: Compliance Description N/A Remove & Replace Curb Ramp With Two New Directional Ramps or Equivalent. Surveyor Notes: N/A PROW/ADA: Not Found, R304.5.3