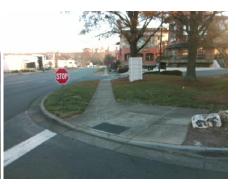

N/A

No

To N

N/A

4.4

E WOODLAWN RD Street 1 Name Stop Condition-Street 2 None **ENTRANCE** Street 2 Name Stop Condition-Street 1 StopSign Possible Solutions: Compliance Description N/A Remove & Replace Curb Ramp With Two New Directional Ramps or Equivalent. Surveyor Notes: N/A PROW/ADA: Not Found, R304.5.3