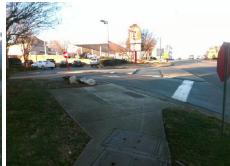

N/A

No

To N

N/A

4.4

E WOODLAWN RD Street 1 Name Stop Condition-Street 2 None **ENTRANCE** Street 2 Name Stop Condition-Street 1 StopSign Possible Solutions: Compliance Description N/A Remove & Replace Curb Ramp With Two New Directional Ramps or Equivalent. Surveyor Notes: N/A PROW/ADA: Not Found, R304.5.3