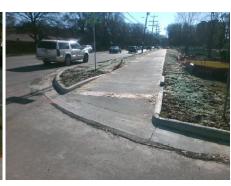

## Access Compliance Report Public Rights-of-Way (Curb Ramps)

Intersection ID: N/AMain Street:SHARON RDCross Street:HAZELTON DRLocation:SWADA ID: DD4F8D4383E9Ramp Type:Directional1Initial Pass/Fail:PassOverall Compliance:NoSeverity Score:12.5