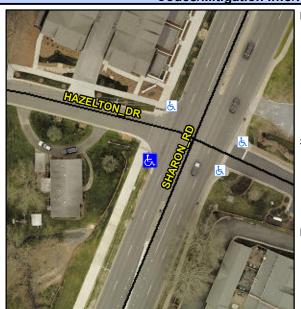

## Access Compliance Report Public Rights-of-Way (Curb Ramps)

Intersection ID: N/AMain Street:SHARON RDCross Street:HAZELTON DRLocation:SWADA ID: DD4F8D4383E9Ramp Type:Directional1Initial Pass/Fail:PassOverall Compliance:NoSeverity Score:12.5

## Field Measurements/Component Compliance

Street 1 Name

Stop Condition-Street 1

StopSign

Street 2 Name

N/A

Stop Condition-Street 2

N/A