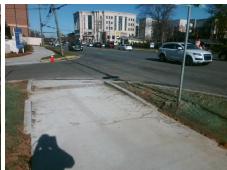

## Access Compliance Report Public Rights-of-Way (Curb Ramps)

Intersection ID: N/AMain Street:SHARON RDCross Street:HAZELTON DRLocation:SWADA ID: DD4F8D4383E9Ramp Type:Directional1Initial Pass/Fail:PassOverall Compliance:NoSeverity Score:12.5