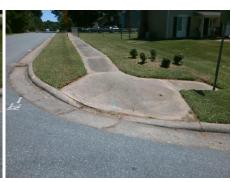

## Field Measurements/Component Compliance

Street 1 Name TEWKESBURY RD
Stop Condition-Street 2 StopSign
Street 2 Name N/A
Stop Condition-Street 1 N/A

Possible Solutions:

Remove & Replace Entire Ramp.

Surveyor Notes:

N/A

PROW/ADA:

Not Found, R304.2.2, R304.5.3

Not Found, R304.2.2, R304.5.3

Total Cost: \$ 1850.00

Compliance Description Data Compliance Description Data No N/A Ramp Length (in) 68.0 Ramp Slope (%) 9.0 No Ramp XSlope (%) Yes Ramp Width (in) 48.0 9.5 N/A N/A Flare Type LT N/A Flare Type RT N/A N/A N/A N/A Flare Slope RT (%) N/A Flare Slope LT (%) N/A Flare Traversable LT? N/A N/A Flare Traversable RT? N/A N/A N/A N/A DWS Provided? N/A Landing Length (in) N/A Landing Width (in) N/A N/A **DWS Contrast?** N/A N/A N/A N/A Landing Slope (%) DWS Length (in) N/A N/A Landing X Slope (%) N/A N/A DWS Full Width? N/A N/A Landing Curb? (Y/N) N/A N/A DWS Offset (in) N/A N/A N/A Shared Landing? N/A **Gutter Ponding?** N/A N/A Gutter Slope (%) N/A N/A Gutter Lip Ht (in) N/A N/A Gutter X Slope (%) N/A N/A Painted X Walk1? No N/A Painted X Walk2? N/A X Walk 1 Direction To NW X Walk 2 Direction N/A N/A N/A X Walk 1 Width (in) X Walk 2 Width (in) N/A X Walk 1 Slope (%) X Walk 2 Slope (%) N/A 1.1 X Walk 1 X Slope (%) 9.9 X Walk 2 X Slope (%) N/A N/A N/A N/A Ramp inside XWalk2? Ramp inside XWalk1? N/A Road Slope (%) N/A N/A Clear Space? N/A Road X Slope (%) N/A N/A Clear Space to XWalk (in) N/A N/A N/A Any Obstructions? N/A Storm Grate/Utility Hazard? N/A **Obstruction Type** Storm Grate/Utility Type N/A N/A