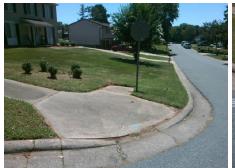

## Field Measurements/Component Compliance

Street 1 Name TEWKESBURY RD
Stop Condition-Street 2 StopSign
Street 2 Name N/A
Stop Condition-Street 1 N/A

Possible Solutions:

Remove & Replace Entire Ramp.

Surveyor Notes:

N/A

PROW/ADA:

Not Found, R304.2.2, R304.5.3

Not Found, R304.2.2, R304.5.3

Total Cost: \$ 1850.00

Compliance Description Data Compliance Description Data No N/A Ramp Length (in) 68.0 Ramp Slope (%) 9.0 No Ramp XSlope (%) Yes Ramp Width (in) 48.0 9.5 N/A N/A Flare Type LT N/A Flare Type RT N/A N/A N/A N/A Flare Slope RT (%) N/A Flare Slope LT (%) N/A Flare Traversable LT? N/A N/A Flare Traversable RT? N/A N/A N/A N/A DWS Provided? N/A Landing Length (in) N/A Landing Width (in) N/A N/A **DWS Contrast?** N/A N/A N/A N/A Landing Slope (%) DWS Length (in) N/A N/A Landing X Slope (%) N/A N/A DWS Full Width? N/A N/A Landing Curb? (Y/N) N/A N/A DWS Offset (in) N/A N/A N/A Shared Landing? N/A **Gutter Ponding?** N/A N/A Gutter Slope (%) N/A N/A Gutter Lip Ht (in) N/A N/A Gutter X Slope (%) N/A N/A Painted X Walk1? No N/A Painted X Walk2? N/A X Walk 1 Direction To NW X Walk 2 Direction N/A N/A N/A X Walk 1 Width (in) X Walk 2 Width (in) N/A X Walk 1 Slope (%) X Walk 2 Slope (%) N/A 1.1 X Walk 1 X Slope (%) 9.9 X Walk 2 X Slope (%) N/A N/A N/A N/A Ramp inside XWalk2? Ramp inside XWalk1? N/A Road Slope (%) N/A N/A Clear Space? N/A Road X Slope (%) N/A N/A Clear Space to XWalk (in) N/A N/A N/A Any Obstructions? N/A Storm Grate/Utility Hazard? N/A **Obstruction Type** Storm Grate/Utility Type N/A N/A