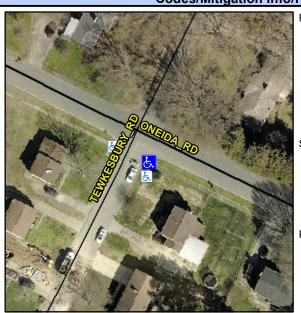

## Access Compliance Report Public Rights-of-Way (Curb Ramps)

Intersection ID: 6715 Main Street: ONEIDA\_RD Cross Street: TEWKESBURY\_RD Location: S

ADA ID: DD51D12B4979 Ramp Type: Perp Initial Pass/Fail: Fail Overall Compliance: No Severity Score: 37.5