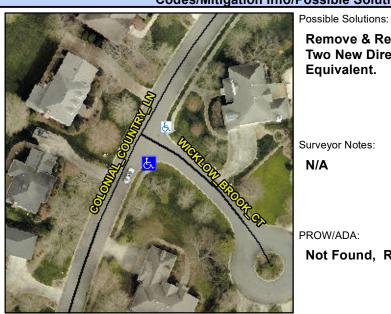

## **Access Compliance Report Public Rights-of-Way** (Curb Ramps)

Intersection ID: 27949 Main Street: COLONIAL COUNTRY LN Cross Street: WICKLOW BROOK CT Location: S ADA ID: DD5700CFDC19 Ramp Type: PerpDiag Initial Pass/Fail: Fail **Overall Compliance: No Severity Score:** 10

## Field Measurements/Component Compliance

Street 1 Name Stop Condition-Street 2 Street 2 Name Stop Condition-Street 1

**WICKLOW BROOK CT** StopSign **COLONIAL COUNTRY LN** None

Remove & Replace Curb Ramp With Two New Directional Ramps or Equivalent.