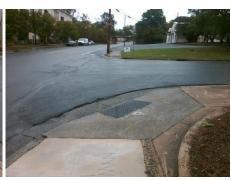

## Access Compliance Report Public Rights-of-Way (Curb Ramps)

Intersection ID: 12419 Main Street: OTTS\_ST Cross Street: SEIGLE\_AV Location: S

ADA ID: DD58C814B011 Ramp Type: PerpDiag Initial Pass/Fail: Fail Overall Compliance: No Severity Score: 13.75

Surveyor Notes:

N/A

PROW/ADA:

R304.2.2, R304.5.3

PROW/ADA:
R304.2.2, R304.5.3

Total Cost: \$ 3200.00

Compliance Description Data Compliance Description Data No N/A Ramp Length (in) 38.0 Ramp Slope (%) 8.4 No Ramp XSlope (%) Yes Ramp Width (in) 48.0 4.8 N/A N/A Flare Type LT N/A Flare Type RT N/A N/A Flare Slope LT (%) N/A N/A Flare Slope RT (%) N/A N/A Flare Traversable LT? N/A N/A Flare Traversable RT? N/A N/A N/A N/A DWS Provided? N/A Landing Length (in) N/A Landing Width (in) N/A N/A **DWS Contrast?** N/A N/A N/A Landing Slope (%) N/A DWS Length (in) N/A N/A Landing X Slope (%) N/A N/A DWS Full Width? N/A N/A Landing Curb? (Y/N) N/A N/A DWS Offset (in) N/A N/A N/A Shared Landing? N/A **Gutter Ponding?** N/A N/A Gutter Slope (%) N/A N/A Gutter Lip Ht (in) 2.0 N/A Gutter X Slope (%) N/A N/A Painted X Walk1? No N/A Painted X Walk2? No X Walk 1 Direction To NE X Walk 2 Direction To NW N/A N/A X Walk 1 Width (in) X Walk 2 Width (in) N/A X Walk 1 Slope (%) X Walk 2 Slope (%) 4.4 1.8 X Walk 1 X Slope (%) 1.8 X Walk 2 X Slope (%) 5.5 N/A N/A N/A Ramp inside XWalk2? N/A Ramp inside XWalk1? Road Slope (%) 3.8 N/A Clear Space? N/A N/A Road X Slope (%) 3.2 Clear Space to XWalk (in) N/A N/A N/A N/A Any Obstructions? Storm Grate/Utility Hazard? N/A **Obstruction Type** Storm Grate/Utility Type N/A N/A