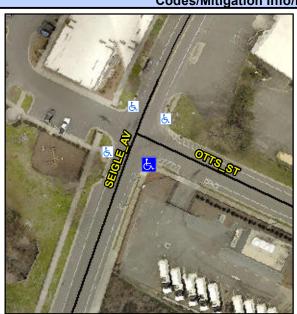

## Access Compliance Report Public Rights-of-Way (Curb Ramps)

Intersection ID: 12419 Main Street: OTTS\_ST Cross Street: SEIGLE\_AV Location: S

ADA ID: DD58C814B011 Ramp Type: PerpDiag Initial Pass/Fail: Fail Overall Compliance: No Severity Score: 13.75

## Field Measurements/Component Compliance

Street 1 Name
OTTS ST
Stop Condition-Street 2
StopSign
Street 2 Name
SEIGLE AV
Stop Condition-Street 1
None

Possible Solutions:

Remove & Replace Curb Ramp With
Two New Directional Ramps or
Equivalent.