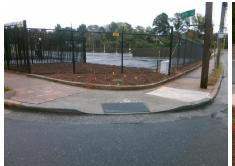

## Access Compliance Report Public Rights-of-Way (Curb Ramps)

Intersection ID: 12419 Main Street: OTTS\_ST Cross Street: SEIGLE\_AV Location: S

ADA ID: DD58C814B011 Ramp Type: PerpDiag Initial Pass/Fail: Fail Overall Compliance: No Severity Score: 13.75

Surveyor Notes:

N/A

PROW/ADA:

R304.2.2, R304.5.3

PROW/ADA:
R304.2.2, R304.5.3

Total Cost: \$ 3200.00

Compliance Description Data Compliance Description Data No N/A Ramp Length (in) 38.0 Ramp Slope (%) 8.4 No Ramp XSlope (%) Yes Ramp Width (in) 48.0 4.8 N/A N/A Flare Type LT N/A Flare Type RT N/A N/A Flare Slope LT (%) N/A N/A Flare Slope RT (%) N/A N/A Flare Traversable LT? N/A N/A Flare Traversable RT? N/A N/A N/A N/A DWS Provided? N/A Landing Length (in) N/A Landing Width (in) N/A N/A **DWS Contrast?** N/A N/A N/A Landing Slope (%) N/A DWS Length (in) N/A N/A Landing X Slope (%) N/A N/A DWS Full Width? N/A N/A Landing Curb? (Y/N) N/A N/A DWS Offset (in) N/A N/A N/A Shared Landing? N/A **Gutter Ponding?** N/A N/A Gutter Slope (%) N/A N/A Gutter Lip Ht (in) 2.0 N/A Gutter X Slope (%) N/A N/A Painted X Walk1? No N/A Painted X Walk2? No X Walk 1 Direction To NE X Walk 2 Direction To NW N/A N/A X Walk 1 Width (in) X Walk 2 Width (in) N/A X Walk 1 Slope (%) X Walk 2 Slope (%) 4.4 1.8 X Walk 1 X Slope (%) 1.8 X Walk 2 X Slope (%) 5.5 N/A N/A N/A Ramp inside XWalk2? N/A Ramp inside XWalk1? Road Slope (%) 3.8 N/A Clear Space? N/A N/A Road X Slope (%) 3.2 Clear Space to XWalk (in) N/A N/A N/A N/A Any Obstructions? Storm Grate/Utility Hazard? N/A **Obstruction Type** Storm Grate/Utility Type N/A N/A