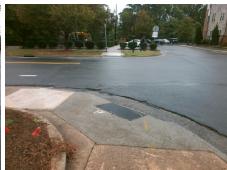

## Access Compliance Report Public Rights-of-Way (Curb Ramps)

Intersection ID: 12419 Main Street: OTTS\_ST Cross Street: SEIGLE\_AV Location: S

ADA ID: DD58C814B011 Ramp Type: PerpDiag Initial Pass/Fail: Fail Overall Compliance: No Severity Score: 13.75

Surveyor Notes:

N/A

PROW/ADA:

R304.2.2, R304.5.3

PROW/ADA:
R304.2.2, R304.5.3

Total Cost: \$ 3200.00

Compliance Description Data Compliance Description Data No N/A Ramp Length (in) 38.0 Ramp Slope (%) 8.4 No Ramp XSlope (%) Yes Ramp Width (in) 48.0 4.8 N/A N/A Flare Type LT N/A Flare Type RT N/A N/A Flare Slope LT (%) N/A N/A Flare Slope RT (%) N/A N/A Flare Traversable LT? N/A N/A Flare Traversable RT? N/A N/A N/A N/A DWS Provided? N/A Landing Length (in) N/A Landing Width (in) N/A N/A **DWS Contrast?** N/A N/A N/A Landing Slope (%) N/A DWS Length (in) N/A N/A Landing X Slope (%) N/A N/A DWS Full Width? N/A N/A Landing Curb? (Y/N) N/A N/A DWS Offset (in) N/A N/A N/A Shared Landing? N/A **Gutter Ponding?** N/A N/A Gutter Slope (%) N/A N/A Gutter Lip Ht (in) 2.0 N/A Gutter X Slope (%) N/A N/A Painted X Walk1? No N/A Painted X Walk2? No X Walk 1 Direction To NE X Walk 2 Direction To NW N/A N/A X Walk 1 Width (in) X Walk 2 Width (in) N/A X Walk 1 Slope (%) X Walk 2 Slope (%) 4.4 1.8 X Walk 1 X Slope (%) 1.8 X Walk 2 X Slope (%) 5.5 N/A N/A N/A Ramp inside XWalk2? N/A Ramp inside XWalk1? Road Slope (%) 3.8 N/A Clear Space? N/A N/A Road X Slope (%) 3.2 Clear Space to XWalk (in) N/A N/A N/A N/A Any Obstructions? Storm Grate/Utility Hazard? N/A **Obstruction Type** Storm Grate/Utility Type N/A N/A