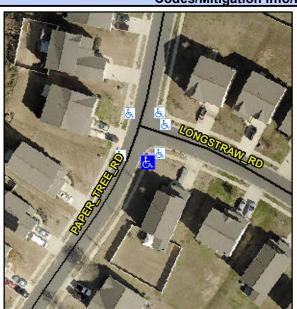

## Access Compliance Report Public Rights-of-Way (Curb Ramps)

Intersection ID: 50580 Main Street: LONGSTRAW\_RD Cross Street: PAPER\_TREE\_RD Location: S

ADA ID: DD5DAF0D1628 Ramp Type: Perp Initial Pass/Fail: Fail Overall Compliance: No Severity Score: 21.25

## Field Measurements/Component Compliance

Street 1 Name PAPER TREE RD
Stop Condition-Street 2 None
Street 2 Name N/A
Stop Condition-Street 1 N/A

Possible Solutions:

Remove & Replace Entire Ramp.

Surveyor Notes: