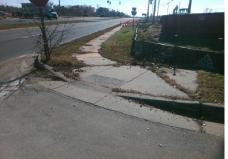

## Access Compliance Report Public Rights-of-Way (Curb Ramps)

| Intersection ID: N/A                    | ersection ID: N/A Main Street: W_W_T_HARRIS_BV |                         |        | Cross Street: N/A                             |                                         |                       |      |                        | Location:                   | S    |  |
|-----------------------------------------|------------------------------------------------|-------------------------|--------|-----------------------------------------------|-----------------------------------------|-----------------------|------|------------------------|-----------------------------|------|--|
| ADA ID: DD62BFA6B388                    | Ramp Type: BlendTrans1                         |                         |        | Initial Pass/Fail: Fail Overall Compliance: N |                                         |                       |      | ice: N                 | o Severity Score:           | 12.5 |  |
| Codes/Mitigation Info/Possible Solution |                                                |                         |        |                                               | Field Measurements/Component Compliance |                       |      |                        |                             |      |  |
| alle III a                              |                                                | Possible Solutions:     |        |                                               | Compliance Description Data             |                       |      | Compliance Description |                             | Data |  |
| 3                                       |                                                | Remove & Replace Curl   | Ramp W | ith                                           | N/A                                     | Ramp Length (in)      | 93.0 | Yes                    | BlendTrans Slope (%)        | 3.0  |  |
|                                         |                                                | Two New Directional Ram | •      | -                                             | Yes                                     | Ramp Width (in)       | 48.0 | No                     | BlendTrans XSlope (%)       | 5.5  |  |
|                                         |                                                | Equivalent.             |        |                                               | N/A                                     | Flare Type LT         | N/A  | N/A                    | Flare Type RT               | N/A  |  |
|                                         |                                                |                         |        |                                               | N/A                                     | Flare Slope LT (%)    | N/A  | N/A                    | Flare Slope RT (%)          | N/A  |  |
|                                         |                                                |                         |        |                                               | N/A                                     | Flare Traversable LT? | No   | N/A                    | Flare Traversable RT?       | No   |  |
|                                         |                                                |                         |        |                                               | N/A                                     | Landing Length (in)   | N/A  | N/A                    | DWS Provided?               | N/A  |  |
|                                         |                                                | Surveyor Notes:         |        |                                               | N/A                                     | Landing Width (in)    | N/A  | N/A                    | DWS Contrast?               | N/A  |  |
| the second second                       |                                                | NO LNDG                 |        |                                               | N/A                                     | Landing Slope (%)     | N/A  | N/A                    | DWS Length (in)             | N/A  |  |
|                                         |                                                |                         |        |                                               | N/A                                     | Landing X Slope (%)   | N/A  | N/A                    | DWS Full Width?             | N/A  |  |
| 201100                                  |                                                |                         |        |                                               | N/A                                     | Landing Curb? (Y/N)   | N/A  | N/A                    | DWS Offset (in)             | N/A  |  |
|                                         |                                                | 2                       |        |                                               | N/A                                     | Shared Landing?       | N/A  |                        |                             |      |  |
|                                         |                                                | PROW/ADA:               |        |                                               | N/A                                     | Gutter Ponding?       | N/A  | N/A                    | Gutter Slope (%)            | N/A  |  |
|                                         |                                                | Not Found, R304.5.3     |        |                                               | N/A                                     | Gutter Lip Ht (in)    | N/A  | N/A                    | Gutter X Slope (%)          | N/A  |  |
|                                         | 15 K                                           |                         |        |                                               | N/A                                     | Painted X Walk1?      | No   | N/A                    | Painted X Walk2?            | No   |  |
|                                         |                                                |                         |        |                                               | X Walk 1 Direction                      | To NE                 |      | X Walk 2 Direction     | To NW                       |      |  |
|                                         |                                                |                         |        |                                               | X Walk 1 Width (in)                     | N/A                   |      | X Walk 2 Width (in)    | N/A                         |      |  |
| Street 1 Name                           | W W.T. HARRIS BV                               |                         |        |                                               |                                         | X Walk 1 Slope (%)    | 4.6  |                        | X Walk 2 Slope (%)          | 2.6  |  |
| Stop Condition-Street 1                 | None                                           |                         |        |                                               |                                         | X Walk 1 X Slope (%)  | 1.1  |                        | X Walk 2 X Slope (%)        | 5.4  |  |
| Street 2 Name                           | N/A                                            |                         |        |                                               | N/A                                     | Ramp inside XWalk1?   | N/A  | N/A                    | Ramp inside XWalk2?         | N/A  |  |
| Stop Condition-Street 2                 | StopSign                                       |                         |        |                                               |                                         | Road Slope (%)        | 2.3  |                        | Clear Space?                | N/A  |  |
|                                         |                                                |                         |        |                                               |                                         | Road X Slope (%)      | 4.6  | N/A                    | Clear Space to XWalk (in)   | N/A  |  |
|                                         |                                                |                         |        |                                               | N/A                                     | Any Obstructions?     | N/A  | N/A                    | Storm Grate/Utility Hazard? | N/A  |  |
|                                         |                                                | Total Cost:             | \$ 320 | 0.00                                          |                                         | Obstruction Type      |      |                        | Storm Grate/Utility Type    |      |  |
|                                         |                                                |                         |        |                                               |                                         |                       | N/A  |                        |                             | N/A  |  |