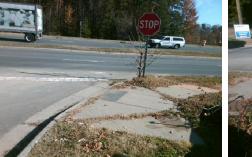

## Access Compliance Report Public Rights-of-Way (Curb Ramps)

| Intersection ID: N/A                    | ersection ID: N/A Main Street: W_W_T_HARRIS_BV |                         |        | Cross Street: N/A                             |                                         |                       |      |                        | Location:                   | S    |  |
|-----------------------------------------|------------------------------------------------|-------------------------|--------|-----------------------------------------------|-----------------------------------------|-----------------------|------|------------------------|-----------------------------|------|--|
| ADA ID: DD62BFA6B388                    | Ramp Type: BlendTrans1                         |                         |        | Initial Pass/Fail: Fail Overall Compliance: N |                                         |                       |      | ice: N                 | o Severity Score:           | 12.5 |  |
| Codes/Mitigation Info/Possible Solution |                                                |                         |        |                                               | Field Measurements/Component Compliance |                       |      |                        |                             |      |  |
| alle III a                              |                                                | Possible Solutions:     |        |                                               | Compliance Description Data             |                       |      | Compliance Description |                             | Data |  |
| 3                                       |                                                | Remove & Replace Curl   | Ramp W | ith                                           | N/A                                     | Ramp Length (in)      | 93.0 | Yes                    | BlendTrans Slope (%)        | 3.0  |  |
|                                         |                                                | Two New Directional Ram | •      | -                                             | Yes                                     | Ramp Width (in)       | 48.0 | No                     | BlendTrans XSlope (%)       | 5.5  |  |
|                                         |                                                | Equivalent.             |        |                                               | N/A                                     | Flare Type LT         | N/A  | N/A                    | Flare Type RT               | N/A  |  |
|                                         |                                                |                         |        |                                               | N/A                                     | Flare Slope LT (%)    | N/A  | N/A                    | Flare Slope RT (%)          | N/A  |  |
|                                         |                                                |                         |        |                                               | N/A                                     | Flare Traversable LT? | No   | N/A                    | Flare Traversable RT?       | No   |  |
|                                         |                                                |                         |        |                                               | N/A                                     | Landing Length (in)   | N/A  | N/A                    | DWS Provided?               | N/A  |  |
|                                         |                                                | Surveyor Notes:         |        |                                               | N/A                                     | Landing Width (in)    | N/A  | N/A                    | DWS Contrast?               | N/A  |  |
| the second second                       |                                                | NO LNDG                 |        |                                               | N/A                                     | Landing Slope (%)     | N/A  | N/A                    | DWS Length (in)             | N/A  |  |
|                                         |                                                |                         |        |                                               | N/A                                     | Landing X Slope (%)   | N/A  | N/A                    | DWS Full Width?             | N/A  |  |
| 201100                                  |                                                |                         |        |                                               | N/A                                     | Landing Curb? (Y/N)   | N/A  | N/A                    | DWS Offset (in)             | N/A  |  |
|                                         |                                                | 2                       |        |                                               | N/A                                     | Shared Landing?       | N/A  |                        |                             |      |  |
|                                         |                                                | PROW/ADA:               |        |                                               | N/A                                     | Gutter Ponding?       | N/A  | N/A                    | Gutter Slope (%)            | N/A  |  |
|                                         |                                                | Not Found, R304.5.3     |        |                                               | N/A                                     | Gutter Lip Ht (in)    | N/A  | N/A                    | Gutter X Slope (%)          | N/A  |  |
|                                         | 15 K                                           |                         |        |                                               | N/A                                     | Painted X Walk1?      | No   | N/A                    | Painted X Walk2?            | No   |  |
|                                         |                                                |                         |        |                                               | X Walk 1 Direction                      | To NE                 |      | X Walk 2 Direction     | To NW                       |      |  |
|                                         |                                                |                         |        |                                               | X Walk 1 Width (in)                     | N/A                   |      | X Walk 2 Width (in)    | N/A                         |      |  |
| Street 1 Name                           | W W.T. HARRIS BV                               |                         |        |                                               |                                         | X Walk 1 Slope (%)    | 4.6  |                        | X Walk 2 Slope (%)          | 2.6  |  |
| Stop Condition-Street 1                 | None                                           |                         |        |                                               |                                         | X Walk 1 X Slope (%)  | 1.1  |                        | X Walk 2 X Slope (%)        | 5.4  |  |
| Street 2 Name                           | N/A                                            |                         |        |                                               | N/A                                     | Ramp inside XWalk1?   | N/A  | N/A                    | Ramp inside XWalk2?         | N/A  |  |
| Stop Condition-Street 2                 | StopSign                                       |                         |        |                                               |                                         | Road Slope (%)        | 2.3  |                        | Clear Space?                | N/A  |  |
|                                         |                                                |                         |        |                                               |                                         | Road X Slope (%)      | 4.6  | N/A                    | Clear Space to XWalk (in)   | N/A  |  |
|                                         |                                                |                         |        |                                               | N/A                                     | Any Obstructions?     | N/A  | N/A                    | Storm Grate/Utility Hazard? | N/A  |  |
|                                         |                                                | Total Cost:             | \$ 320 | 0.00                                          |                                         | Obstruction Type      |      |                        | Storm Grate/Utility Type    |      |  |
|                                         |                                                |                         |        |                                               |                                         |                       | N/A  |                        |                             | N/A  |  |