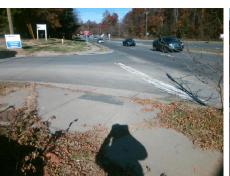

## Access Compliance Report Public Rights-of-Way (Curb Ramps)

| Intersection ID: N/A                    | ersection ID: N/A Main Street: W_W_T_HARRIS_BV |                         |        | Cross Street: N/A                             |                                         |                       |      |                        | Location:                   | S    |  |
|-----------------------------------------|------------------------------------------------|-------------------------|--------|-----------------------------------------------|-----------------------------------------|-----------------------|------|------------------------|-----------------------------|------|--|
| ADA ID: DD62BFA6B388                    | Ramp Type: BlendTrans1                         |                         |        | Initial Pass/Fail: Fail Overall Compliance: N |                                         |                       |      | ice: N                 | o Severity Score:           | 12.5 |  |
| Codes/Mitigation Info/Possible Solution |                                                |                         |        |                                               | Field Measurements/Component Compliance |                       |      |                        |                             |      |  |
| alle III a                              |                                                | Possible Solutions:     |        |                                               | Compliance Description Data             |                       |      | Compliance Description |                             | Data |  |
| 3                                       |                                                | Remove & Replace Curl   | Ramp W | ith                                           | N/A                                     | Ramp Length (in)      | 93.0 | Yes                    | BlendTrans Slope (%)        | 3.0  |  |
|                                         |                                                | Two New Directional Ram | •      | -                                             | Yes                                     | Ramp Width (in)       | 48.0 | No                     | BlendTrans XSlope (%)       | 5.5  |  |
|                                         |                                                | Equivalent.             |        |                                               | N/A                                     | Flare Type LT         | N/A  | N/A                    | Flare Type RT               | N/A  |  |
|                                         |                                                |                         |        |                                               | N/A                                     | Flare Slope LT (%)    | N/A  | N/A                    | Flare Slope RT (%)          | N/A  |  |
|                                         |                                                |                         |        |                                               | N/A                                     | Flare Traversable LT? | No   | N/A                    | Flare Traversable RT?       | No   |  |
|                                         |                                                |                         |        |                                               | N/A                                     | Landing Length (in)   | N/A  | N/A                    | DWS Provided?               | N/A  |  |
|                                         |                                                | Surveyor Notes:         |        |                                               | N/A                                     | Landing Width (in)    | N/A  | N/A                    | DWS Contrast?               | N/A  |  |
| the second second                       |                                                | NO LNDG                 |        |                                               | N/A                                     | Landing Slope (%)     | N/A  | N/A                    | DWS Length (in)             | N/A  |  |
|                                         |                                                |                         |        |                                               | N/A                                     | Landing X Slope (%)   | N/A  | N/A                    | DWS Full Width?             | N/A  |  |
| 201100                                  |                                                |                         |        |                                               | N/A                                     | Landing Curb? (Y/N)   | N/A  | N/A                    | DWS Offset (in)             | N/A  |  |
|                                         |                                                | 2                       |        |                                               | N/A                                     | Shared Landing?       | N/A  |                        |                             |      |  |
|                                         |                                                | PROW/ADA:               |        |                                               | N/A                                     | Gutter Ponding?       | N/A  | N/A                    | Gutter Slope (%)            | N/A  |  |
|                                         |                                                | Not Found, R304.5.3     |        |                                               | N/A                                     | Gutter Lip Ht (in)    | N/A  | N/A                    | Gutter X Slope (%)          | N/A  |  |
|                                         | 15 K                                           |                         |        |                                               | N/A                                     | Painted X Walk1?      | No   | N/A                    | Painted X Walk2?            | No   |  |
|                                         |                                                |                         |        |                                               | X Walk 1 Direction                      | To NE                 |      | X Walk 2 Direction     | To NW                       |      |  |
|                                         |                                                |                         |        |                                               | X Walk 1 Width (in)                     | N/A                   |      | X Walk 2 Width (in)    | N/A                         |      |  |
| Street 1 Name                           | W W.T. HARRIS BV                               |                         |        |                                               |                                         | X Walk 1 Slope (%)    | 4.6  |                        | X Walk 2 Slope (%)          | 2.6  |  |
| Stop Condition-Street 1                 | None                                           |                         |        |                                               |                                         | X Walk 1 X Slope (%)  | 1.1  |                        | X Walk 2 X Slope (%)        | 5.4  |  |
| Street 2 Name                           | N/A                                            |                         |        |                                               | N/A                                     | Ramp inside XWalk1?   | N/A  | N/A                    | Ramp inside XWalk2?         | N/A  |  |
| Stop Condition-Street 2                 | StopSign                                       |                         |        |                                               |                                         | Road Slope (%)        | 2.3  |                        | Clear Space?                | N/A  |  |
|                                         |                                                |                         |        |                                               |                                         | Road X Slope (%)      | 4.6  | N/A                    | Clear Space to XWalk (in)   | N/A  |  |
|                                         |                                                |                         |        |                                               | N/A                                     | Any Obstructions?     | N/A  | N/A                    | Storm Grate/Utility Hazard? | N/A  |  |
|                                         |                                                | Total Cost:             | \$ 320 | 0.00                                          |                                         | Obstruction Type      |      |                        | Storm Grate/Utility Type    |      |  |
|                                         |                                                |                         |        |                                               |                                         |                       | N/A  |                        |                             | N/A  |  |