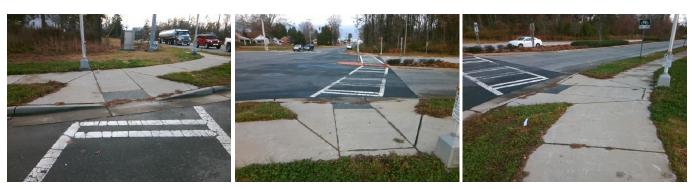

## Access Compliance Report Public Rights-of-Way (Curb Ramps)

| l                                                                                                              |                                                                                                                 |                          |         |                        |                                                |                       |                             |     |                             |     |  |
|----------------------------------------------------------------------------------------------------------------|-----------------------------------------------------------------------------------------------------------------|--------------------------|---------|------------------------|------------------------------------------------|-----------------------|-----------------------------|-----|-----------------------------|-----|--|
| Intersection ID: 5210                                                                                          | 52100 Main Street: FRED_D_ALEXANDER_BV                                                                          |                          |         |                        | Street:                                        | FREEDOM_DR            | Location:                   | SE  |                             |     |  |
| ADA ID: DD666A8D0I                                                                                             | F06 Ramp Ty                                                                                                     | Ramp Type: Perp          |         |                        | Initial Pass/Fail: Fail Overall Compliance: No |                       |                             |     | o Severity Score:           | 10  |  |
| Codes/Mitigation Info/Possible Solution                                                                        |                                                                                                                 |                          |         |                        | Field Measurements/Component Compliance        |                       |                             |     |                             |     |  |
| The second s |                                                                                                                 | Possible Solutions:      |         | Compliance Description |                                                |                       | Data Compliance Description |     |                             |     |  |
| C. C. Martha Star                                                                                              | A A                                                                                                             | Remove & Replace Entire  | Ram     | n                      | N/A                                            | Ramp Length (in)      | 123.0                       | Yes | Ramp Slope (%)              | 5.7 |  |
| and the second second                                                                                          | AT A A A A A A A A A A A A A A A A A A                                                                          |                          | , itain | Ρ.                     | No                                             | Ramp Width (in)       | 47.5                        | No  | Ramp XSlope (%)             | 3.2 |  |
| E.                                                                                                             | (ASA)                                                                                                           |                          |         |                        | N/A                                            | Flare Type LT         | N/A                         | N/A | Flare Type RT               | N/A |  |
| 6                                                                                                              |                                                                                                                 |                          |         |                        | N/A                                            | Flare Slope LT (%)    | N/A                         | N/A | Flare Slope RT (%)          | N/A |  |
|                                                                                                                |                                                                                                                 |                          |         |                        | N/A                                            | Flare Traversable LT? | N/A                         | N/A | Flare Traversable RT?       | N/A |  |
| 6. 8 5                                                                                                         |                                                                                                                 |                          |         |                        | N/A                                            | Landing Length (in)   | N/A                         | N/A | DWS Provided?               | N/A |  |
|                                                                                                                | A A A A A A A A A                                                                                               | Surveyor Notes:          |         |                        | N/A                                            | Landing Width (in)    | N/A                         | N/A | DWS Contrast?               | N/A |  |
| <u>6</u>                                                                                                       | E. K                                                                                                            | N/A                      |         |                        | N/A                                            | Landing Slope (%)     | N/A                         | N/A | DWS Length (in)             | N/A |  |
|                                                                                                                | V. S. Sameral and                                                                                               |                          |         |                        | N/A                                            | Landing X Slope (%)   | N/A                         | N/A | DWS Full Width?             | N/A |  |
|                                                                                                                | 6. A CARACTER AND A C |                          |         |                        | N/A                                            | Landing Curb? (Y/N)   | N/A                         | N/A | DWS Offset (in)             | N/A |  |
|                                                                                                                | PAGE TO PAGE                                                                                                    |                          |         |                        | N/A                                            | Shared Landing?       | N/A                         |     |                             |     |  |
| B. B.                                                                                                          | 1 Martin                                                                                                        | PROW/ADA:                |         |                        | N/A                                            | Gutter Ponding?       | N/A                         | N/A | Gutter Slope (%)            | N/A |  |
|                                                                                                                | 13                                                                                                              | Not Found, R304.5.1, R30 | 04.5.3  |                        | N/A                                            | Gutter Lip Ht (in)    | N/A                         | N/A | Gutter X Slope (%)          | N/A |  |
|                                                                                                                |                                                                                                                 |                          |         |                        | N/A                                            | Painted X Walk1?      | Yes                         | N/A | Painted X Walk2?            | N/A |  |
| Same S.F.                                                                                                      |                                                                                                                 |                          |         |                        |                                                | X Walk 1 Direction    | To NW                       |     | X Walk 2 Direction          | N/A |  |
|                                                                                                                | Cont. 1 2                                                                                                       |                          |         |                        | N/A                                            | X Walk 1 Width (in)   | 87.0                        | N/A | X Walk 2 Width (in)         | N/A |  |
| Street 1 Name                                                                                                  | FRED D ALEXANDER BV                                                                                             |                          |         |                        |                                                | X Walk 1 Slope (%)    | 2.0                         |     | X Walk 2 Slope (%)          | N/A |  |
| Stop Condition-Street 2                                                                                        | Signal                                                                                                          |                          |         |                        |                                                | X Walk 1 X Slope (%)  | 2.6                         |     | X Walk 2 X Slope (%)        | N/A |  |
| Street 2 Name                                                                                                  | N/A                                                                                                             |                          |         |                        | N/A                                            | Ramp inside XWalk1?   | Yes                         | N/A | Ramp inside XWalk2?         | N/A |  |
| Stop Condition-Street 1                                                                                        | N/A                                                                                                             |                          |         |                        |                                                | Road Slope (%)        | N/A                         | N/A | Clear Space?                | N/A |  |
|                                                                                                                |                                                                                                                 |                          |         |                        |                                                | Road X Slope (%)      | N/A                         | N/A | Clear Space to XWalk (in)   | N/A |  |
|                                                                                                                |                                                                                                                 |                          |         |                        | N/A                                            | Any Obstructions?     | N/A                         | N/A | Storm Grate/Utility Hazard? | N/A |  |
|                                                                                                                |                                                                                                                 | Total Cost:              | \$      | 1850.00                |                                                | Obstruction Type      |                             |     | Storm Grate/Utility Type    |     |  |
|                                                                                                                |                                                                                                                 |                          |         |                        |                                                |                       | N/A                         |     |                             | N/A |  |
| 4                                                                                                              |                                                                                                                 |                          |         |                        |                                                |                       |                             | 1   |                             |     |  |